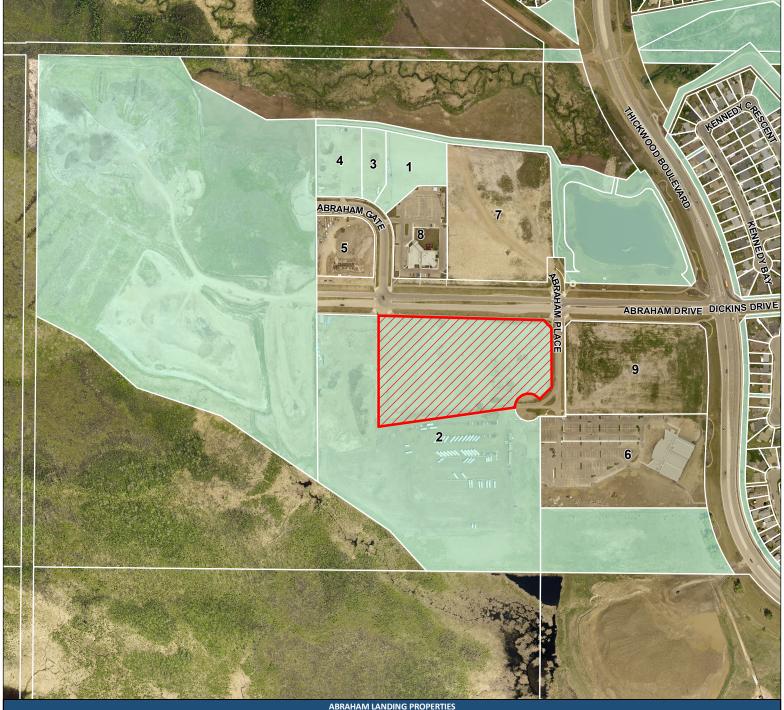

## **SUBJECT AREA MAP**

## **ATTACHMENT 1**

| ABRAHAM LANDING PROPERTIES |                   |         |                |         |                                                                     |                 |
|----------------------------|-------------------|---------|----------------|---------|---------------------------------------------------------------------|-----------------|
| REFERENCE                  | LEGAL DESCRIPTION | ACREAGE | ZONING         | OWNER   | OWNER NAME                                                          | CONSIDERATION   |
| 1                          | 3\4\1520575       | 2.20    | Public Service | RMWB    | REGIONAL MUNICIPALITY OF WOOD BUFFALO                               | \$1,017,376.80  |
| 2                          | 4\2\1323561       | 31.61   | Public Service | RMWB    | REGIONAL MUNICIPALITY OF WOOD BUFFALO                               | \$14,617,854.84 |
| 3                          | 4\4\1520575       | 1.01    | Public Service | RMWB    | REGIONAL MUNICIPALITY OF WOOD BUFFALO                               | \$467,068.44    |
| 4                          | 5\4\1520575       | 1.99    | Public Service | RMWB    | REGIONAL MUNICIPALITY OF WOOD BUFFALO                               | \$920,263.56    |
| 5                          | 1\4\1520575       | 2.10    | Public Service | Private | SANATAN MANDIR CULTURAL SOCIETY OF FORT MCMURRAY                    | \$971,132.40    |
| 6                          | 2\2\1323564       | 9.48    | Public Service | Private | MARKAZ-UL-ISLAM CONGREGATION OF FORT MCMURRAY                       | \$4,383,969.12  |
| 7                          | 2\3\1323561       | 8.45    | Public Service | Private | LE DIOCESE DE SAINT PAUL                                            | \$3,907,651.80  |
| 8                          | 2\4\1520575       | 2.97    | Public Service | Private | THE REDEEMED CHRISTIAN CHURCH OF GOD, DAYSTAR CHAPEL, FORT MCMURRAY | \$1,373,458.68  |
| 9                          | 3\2\1323561       | 7.97    | Public Service | Private | MCMURRAY GOSPEL ASSEMBLY                                            | \$3,685,678.68  |

Consideration is based on per acre development cost provided by Abrams Land Development Corporation

REGIONAL MUNICIPALITY
OF WOOD BUFFALO