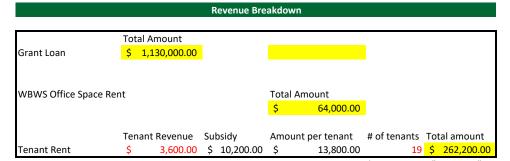

5. Revenues will only be coming from the grants, the office rent and the tenant rent. We are assuming that the common space will not be leased out and only used for community events.

6. All new staff will be paid on average \$35/hour which equals out to 73,000/year and they inlcude:
a) Youth Counselor
b) Addictoin Counselor
c) 3 General Staff
d) 2 Metis Local
e) Client Services reprensetantive
d) Mentor