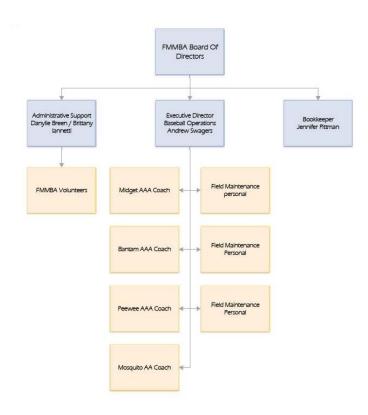

### Part B - Board Questionnaire

| How often does  | s the Board    | of Directors meet | t?                  | Twice a mo         | nth              |
|-----------------|----------------|-------------------|---------------------|--------------------|------------------|
| Minimum numb    | per of board   | members accord    | ling to bylaws:     |                    | 7                |
| Number of boar  | rd members     | :                 |                     |                    |                  |
| Currently:      | 11             | 2018:             | 11                  | 2017:              | 10               |
| Jestine illeasu | iles beilig di | Mertaken to mi va | cant spots if minir | IIUIII DOAIU IIIEI | nbers are not me |
|                 |                |                   |                     |                    |                  |
|                 |                |                   |                     |                    |                  |
|                 |                |                   |                     |                    |                  |

8. Please list your current Board of Directors:

| Name             | Board Position | Years on Board |
|------------------|----------------|----------------|
| Kevin Breen      | President      | 13.0           |
| Dutch Iannetti   | Vice President | 11.0           |
| Mike Mayuk       | Treasurer      | 2.0            |
| Michael Sceviour | Secretary      | 5.0            |
| Bob Dunn         | Director       | 8.0            |
| Bonnie Hodgson   | Director       | 5.0            |
| Dion Barry       | Director       | 6.0            |
| Brent Easton     | Director       | 2.0            |
| Chris Myers      | Director       | 2.0            |
| Nancy Sanftleben | Director       | 2.0            |
| Glenn Sinclair   | Director       | 2.0            |
|                  |                |                |
|                  |                |                |
|                  |                |                |
|                  |                |                |
|                  |                |                |
|                  |                |                |
|                  |                |                |
|                  |                |                |
|                  |                |                |