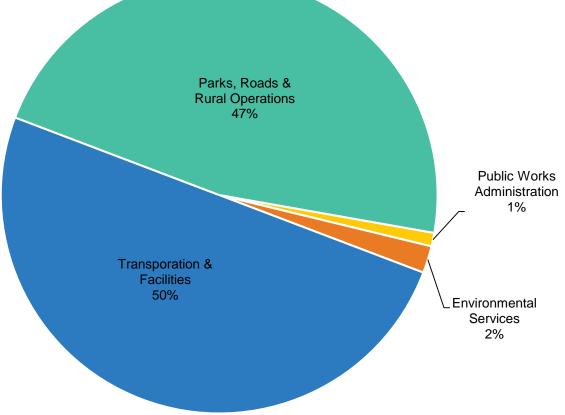

# 2020 Proposed Operating Budget

Department Public Works - Administration Presenter Jamie Doyle, Deputy CAO

Date November 27 – November 30, 2019





www.rmwb.ca

#### PUBLIC WORKS 2020 Proposed Operating Budget by Programs/Services



#### Public Works Administration 2020 Proposed Operating Budget

|          | 2019<br>Budget | 2019<br>Projection | 2020<br>Proposed<br>Budget | Net<br>Change | 2021<br>Plan | 2022<br>Plan |
|----------|----------------|--------------------|----------------------------|---------------|--------------|--------------|
| Revenue  | 0              | 0                  | 0                          | 0             | 0            | 0            |
| Expenses | 1,282,854      | 1,432,854          | 1,695,095                  | 262,242       | 1,728,997    | 1,763,577    |
| Net      | (1,282,854)    | (1,432,854)        | (1,695,095)                | (262,242)     | (1,728,997)  | (1,763,577)  |

### Public Works Administration - Details

PUBLIC WORKS ADMINISTRATION - Budget Details

|