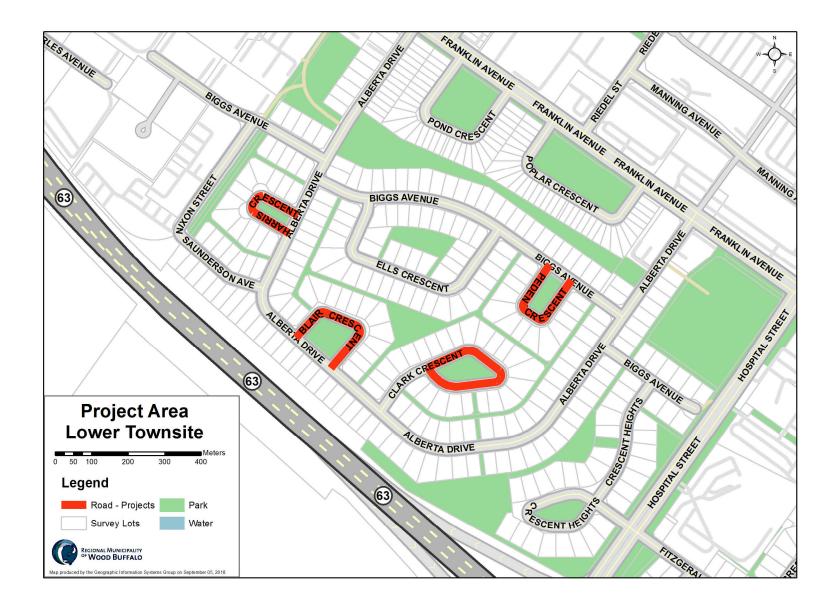

## Impacted Roadway

| Table 6.1: Roadways Impacted By Proposed Setback Requirements and Parking Practices |                |             |                 |                   |
|-------------------------------------------------------------------------------------|----------------|-------------|-----------------|-------------------|
| Road                                                                                | Neighbourhood  | Street      | FROM STREET     | TO STREET         |
| Classification                                                                      |                |             |                 |                   |
| Local                                                                               | Lower Townsite | PEDEN CRES  | [S] BIGGS       | [N] BIGGS         |
| Local                                                                               | Lower Townsite | BLAIR CRES  | [S] ALBERTA     | [N] ALBERTA       |
| Local                                                                               | Lower Townsite | HARRIS      | ALBERTA         | ALBERTA           |
| Local                                                                               | Lower Townsite | CLARK CRES  | ALBERTA         | END               |
| Local                                                                               | Thickwood      | ROSE BAY    | THICKET         | END               |
| Local                                                                               | Thickwood      | RAVEN PLACE | ROMANY          | END               |
| Local                                                                               | Thickwood      | WESTWOOD DR | TUNDRA DR       | [S] WESTWOOD CRES |
| Local                                                                               | Thickwood      | WESTWOOD CR | [S] WESTWOOD DR | [N] WESTWOOD DR   |
| Local                                                                               | Thickwood      | ROOKERY BAY | TIMBERLINE      | TIMBERLINE        |
| Local                                                                               | Thickwood      | ROCK BAY    | TIMBERLINE      | TIMBERLINE        |
| Local                                                                               | Timberlea      | POTTS       | PLAMONDON DR    | PLAMONDON DR      |
| Local                                                                               | Timberlea      | PHILPOTT    | PLAMONDON DR    | END               |