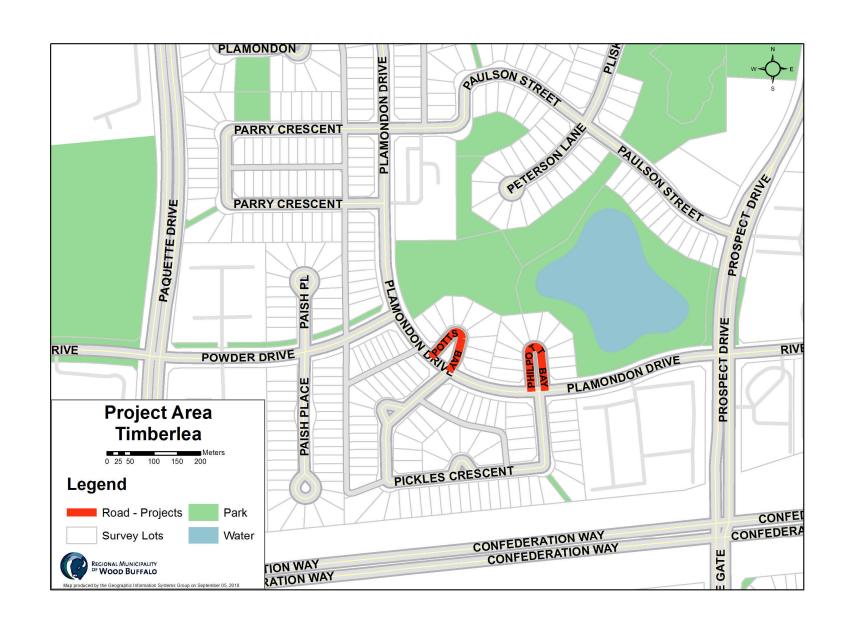

## Impacted Roadway

| Table 6.1: Roadways Impacted By Proposed Setback Requirements and Parking Practices |                |             |                 |                   |
|-------------------------------------------------------------------------------------|----------------|-------------|-----------------|-------------------|
| Road                                                                                | Neighbourhood  | Street      | FROM STREET     | TO STREET         |
| Classification                                                                      |                |             |                 |                   |
| Local                                                                               | Lower Townsite | PEDEN CRES  | [S] BIGGS       | [N] BIGGS         |
| Local                                                                               | Lower Townsite | BLAIR CRES  | [S] ALBERTA     | [N] ALBERTA       |
| Local                                                                               | Lower Townsite | HARRIS      | ALBERTA         | ALBERTA           |
| Local                                                                               | Lower Townsite | CLARK CRES  | ALBERTA         | END               |
| Local                                                                               | Thickwood      | ROSE BAY    | THICKET         | END               |
| Local                                                                               | Thickwood      | RAVEN PLACE | ROMANY          | END               |
| Local                                                                               | Thickwood      | WESTWOOD DR | TUNDRA DR       | [S] WESTWOOD CRES |
| Local                                                                               | Thickwood      | WESTWOOD CR | [S] WESTWOOD DR | [N] WESTWOOD DR   |
| Local                                                                               | Thickwood      | ROOKERY BAY | TIMBERLINE      | TIMBERLINE        |
| Local                                                                               | Thickwood      | ROCK BAY    | TIMBERLINE      | TIMBERLINE        |
| Local                                                                               | Timberlea      | POTTS       | PLAMONDON DR    | PLAMONDON DR      |
| Local                                                                               | Timberlea      | PHILPOTT    | PLAMONDON DR    | END               |