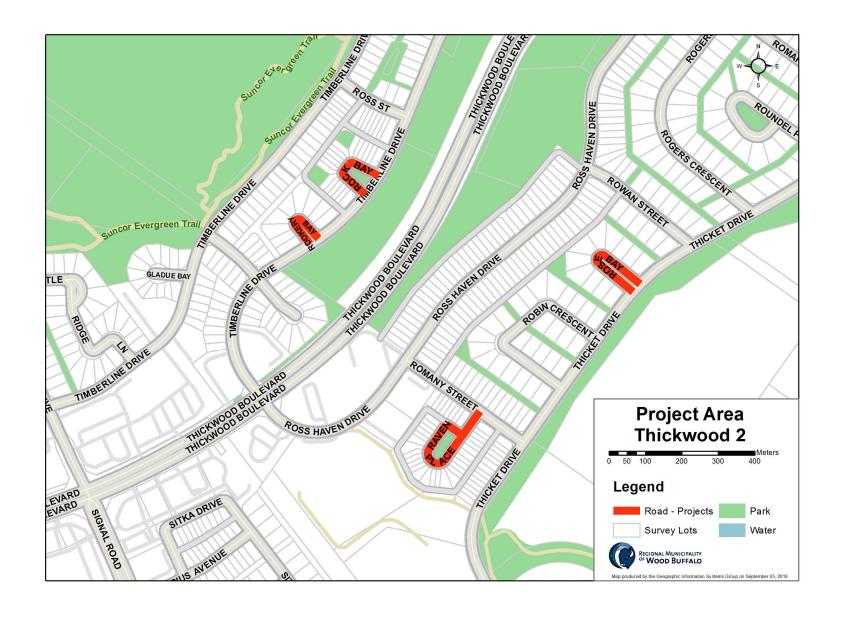

## Impacted Roadway

| Table 6.1: Roadways Impacted By Proposed Setback Requirements and Parking Practices |                |             |                 |                   |
|-------------------------------------------------------------------------------------|----------------|-------------|-----------------|-------------------|
| Road                                                                                | Neighbourhood  | Street      | FROM STREET     | TO STREET         |
| Classification                                                                      |                |             |                 |                   |
| Local                                                                               | Lower Townsite | PEDEN CRES  | [S] BIGGS       | [N] BIGGS         |
| Local                                                                               | Lower Townsite | BLAIR CRES  | [S] ALBERTA     | [N] ALBERTA       |
| Local                                                                               | Lower Townsite | HARRIS      | ALBERTA         | ALBERTA           |
| Local                                                                               | Lower Townsite | CLARK CRES  | ALBERTA         | END               |
| Local                                                                               | Thickwood      | ROSE BAY    | THICKET         | END               |
| Local                                                                               | Thickwood      | RAVEN PLACE | ROMANY          | END               |
| Local                                                                               | Thickwood      | WESTWOOD DR | TUNDRA DR       | [S] WESTWOOD CRES |
| Local                                                                               | Thickwood      | WESTWOOD CR | [S] WESTWOOD DR | [N] WESTWOOD DR   |
| Local                                                                               | Thickwood      | ROOKERY BAY | TIMBERLINE      | TIMBERLINE        |
| Local                                                                               | Thickwood      | ROCK BAY    | TIMBERLINE      | TIMBERLINE        |
| Local                                                                               | Timberlea      | POTTS       | PLAMONDON DR    | PLAMONDON DR      |
| Local                                                                               | Timberlea      | PHILPOTT    | PLAMONDON DR    | END               |