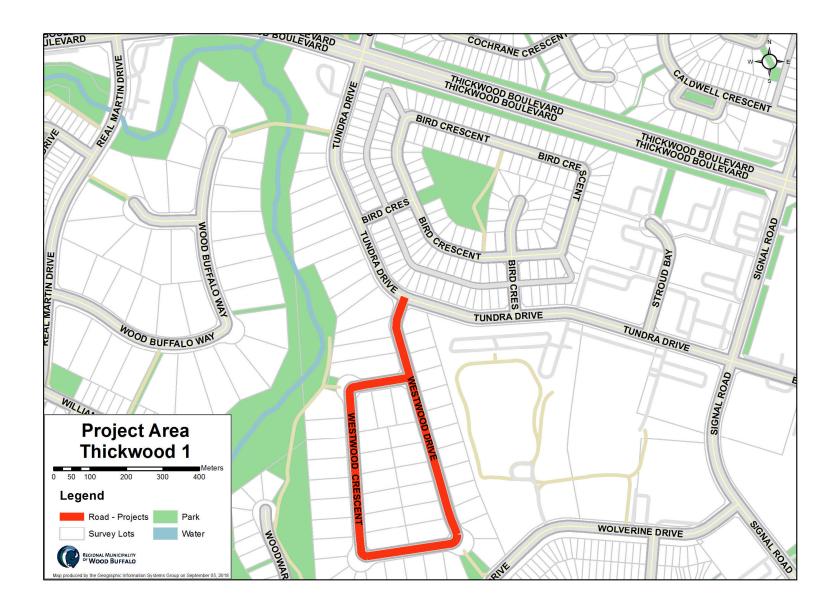

## Impacted Roadway

| Table 6.1: Roadways Impacted By Proposed Setback Requirements and Parking Practices |                |             |                 |                   |
|-------------------------------------------------------------------------------------|----------------|-------------|-----------------|-------------------|
| Road                                                                                | Neighbourhood  | Street      | FROM STREET     | TO STREET         |
| Classification                                                                      |                |             |                 |                   |
| Local                                                                               | Lower Townsite | PEDEN CRES  | [S] BIGGS       | [N] BIGGS         |
| Local                                                                               | Lower Townsite | BLAIR CRES  | [S] ALBERTA     | [N] ALBERTA       |
| Local                                                                               | Lower Townsite | HARRIS      | ALBERTA         | ALBERTA           |
| Local                                                                               | Lower Townsite | CLARK CRES  | ALBERTA         | END               |
| Local                                                                               | Thickwood      | ROSE BAY    | THICKET         | END               |
| Local                                                                               | Thickwood      | RAVEN PLACE | ROMANY          | END               |
| Local                                                                               | Thickwood      | WESTWOOD DR | TUNDRA DR       | [S] WESTWOOD CRES |
| Local                                                                               | Thickwood      | WESTWOOD CR | [S] WESTWOOD DR | [N] WESTWOOD DR   |
| Local                                                                               | Thickwood      | ROOKERY BAY | TIMBERLINE      | TIMBERLINE        |
| Local                                                                               | Thickwood      | ROCK BAY    | TIMBERLINE      | TIMBERLINE        |
| Local                                                                               | Timberlea      | POTTS       | PLAMONDON DR    | PLAMONDON DR      |
| Local                                                                               | Timberlea      | PHILPOTT    | PLAMONDON DR    | END               |