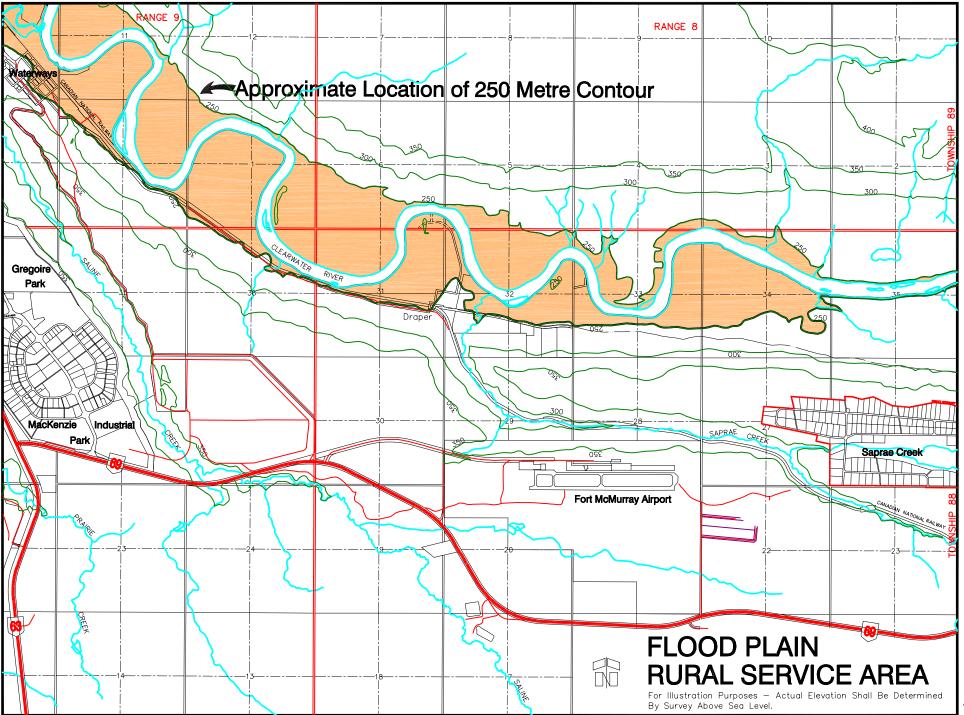

rden Lane flooding, looking North toward Dunvegan Gardens.

## Garden Lane flooding during a winter thaw.



# Garden Lane flooding after the ice on the Clearwater River breaks.

Garden Lane flooding after the ice on the Clearwater River breaks.

### Garden Lane flooding, looking South toward Dunvegan Gardens.

## Garden Lane during a flood.

Garden Lane during a flood looking South.

### Garden Lane during a flood.

#### Garden Lane under water during a flood.

Dunvegan Gardens' water truck driving through the water on Garden Lane during a flood.

#### Garden Lane during a flood.

03.30.2015 06:35

# Garden Lane during a flood looking South.

#### 03.30.2015 07:59

#### Garden Lane flood of 2004.

#### Spring thaw creates flood that covers Garden Lane

#### 03.29.2015 06:43

A States

X



APPENDIX "C" Map 2

Lub-R250m