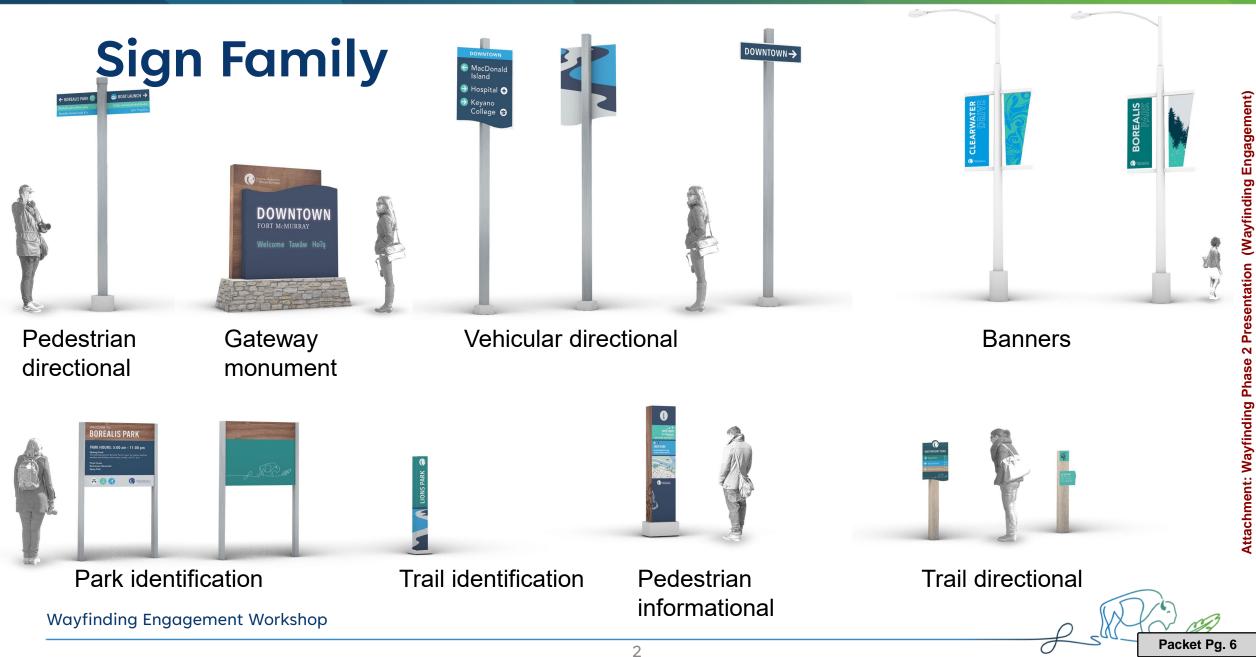

3

Sign Family

Pedestrian informational

Packet Pg. 8

4.1.a

Park identification

Wayfinding Engagement Workshop

4