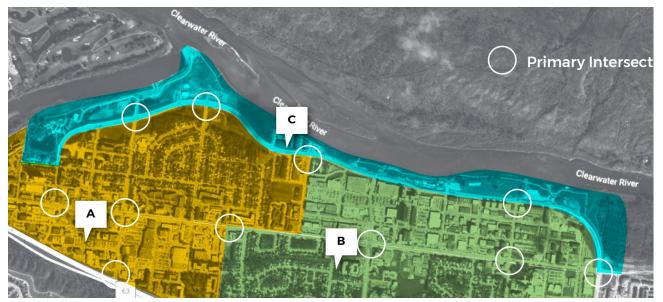

# **Destination Hierarchy Area Map**

# **Destination Hierarchy**

|           | Area A (see map)                                                                                                                                         | Area B (see map)                                                                                                                                                                                          | Area C (see map)                                          |
|-----------|----------------------------------------------------------------------------------------------------------------------------------------------------------|-----------------------------------------------------------------------------------------------------------------------------------------------------------------------------------------------------------|-----------------------------------------------------------|
| Primary   | MacDonald Island Park<br>Peter Pond Shopping Mall<br>Provincial Courts                                                                                   | Northern Lights Regional Health Centre<br>Keyano College and Theatre & Arts Centre<br>Heritage Park                                                                                                       | Snye Point<br>Snye Point Boat Launch<br>Heritage Shipyard |
| Secondary | Borealis Park<br>Kiyām Community Park<br>Municipal Building<br>Provincial Building<br>Rotary House                                                       | Lions Park<br>Syncrude Sport & Wellness Centre                                                                                                                                                            | Haxton Centre                                             |
| Tertiary  | Pioneer Cemetery<br>Mitchell's (former RCMP Barracks)<br>Rivers Casino & Entertainment Centre<br>Golden Years Society<br>Jubilee Centre<br>Jubilee Plaza | Saline Creek Foot Bridge<br>Multi Cultural Association of Wood Buffalo<br>River City Mall                                                                                                                 | Casselman Lush Memorial Skate Park                        |
| Undefined | Markaz ul Islam (mosque)<br>McMurray Gospel Assembly<br>NorthLife Fellowship Baptist Church<br>All Saints Anglican Church of Canada                      | Church of Christ<br>St. John the Baptist Catholic Parish<br>Multi Cultural Association of Wood Buffalo<br>Fort McMurray Composite High School<br>Dr. Clark Public School<br>Our Lady of the Rivers School |                                                           |