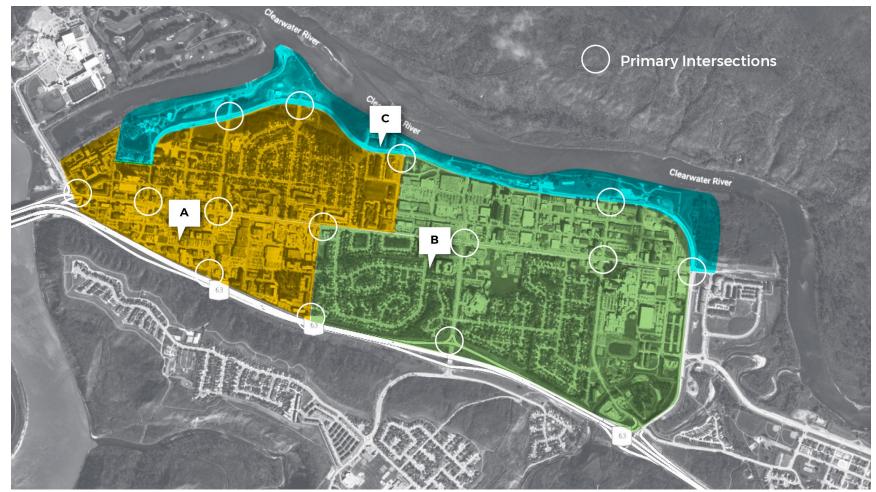

# **Destination Hierarchy**

|           | Area A (see map)                                                                                                                                         | Area B (see map)                                                                                                                                                                                          | Area C (see map)                                          |
|-----------|----------------------------------------------------------------------------------------------------------------------------------------------------------|-----------------------------------------------------------------------------------------------------------------------------------------------------------------------------------------------------------|-----------------------------------------------------------|
| Primary   | MacDonald Island Park<br>Peter Pond Shopping Mall<br>Provincial Courts                                                                                   | Northern Lights Regional Health Centre<br>Keyano College and Theatre & Arts Centre<br>Heritage Park                                                                                                       | Snye Point<br>Snye Point Boat Launch<br>Heritage Shipyard |
| Secondary | Borealis Park<br>Kiyām Community Park<br>Municipal Building<br>Provincial Building<br>Rotary House                                                       | Lions Park<br>Syncrude Sport & Wellness Centre                                                                                                                                                            | Haxton Centre                                             |
| Tertiary  | Pioneer Cemetery<br>Mitchell's (former RCMP Barracks)<br>Rivers Casino & Entertainment Centre<br>Golden Years Society<br>Jubilee Centre<br>Jubilee Plaza | Saline Creek Foot Bridge<br>Multi Cultural Association of Wood Buffalo<br>River City Mall                                                                                                                 | Casselman Lush Memorial Skate Park                        |
| Undefined | Markaz ul Islam (mosque)<br>McMurray Gospel Assembly<br>NorthLife Fellowship Baptist Church<br>All Saints Anglican Church of Canada                      | Church of Christ<br>St. John the Baptist Catholic Parish<br>Multi Cultural Association of Wood Buffalo<br>Fort McMurray Composite High School<br>Dr. Clark Public School<br>Our Lady of the Rivers School |                                                           |

# **Destination Hierarchy Area Map**

# **Destination Hierarchy - Area A**

|           | Area A                                                                                                                                                                                                         |
|-----------|----------------------------------------------------------------------------------------------------------------------------------------------------------------------------------------------------------------|
| Primary   | <ol> <li>MacDonald Island Park</li> <li>Peter Pond Shopping Mall</li> <li>Provincial Courts</li> </ol>                                                                                                         |
| Secondary | <ol> <li>Borealis Park</li> <li>Kiyām Community Park</li> <li>Municipal Building</li> <li>Provincial Building</li> <li>Rotary House</li> </ol>                                                                 |
| Tertiary  | <ol> <li>Pioneer Cemetery</li> <li>Mitchell's (former RCMP Barracks)</li> <li>Rivers Casino &amp; Entertainment Centre</li> <li>Golden Years Society</li> <li>Jubilee Centre</li> <li>Jubilee Plaza</li> </ol> |

# **Destination Hierarchy - Area B**

|           | Area B                                                                                                                                  |
|-----------|-----------------------------------------------------------------------------------------------------------------------------------------|
| Primary   | <ol> <li>Northern Lights Regional Health Centre</li> <li>Keyano College and Theatre &amp; Arts Centre</li> <li>Heritage Park</li> </ol> |
| Secondary | 1. Lions Park<br>2. Syncrude Sport & Wellness Centre                                                                                    |
| Tertiary  | <ol> <li>Saline Creek Foot Bridge</li> <li>Multi Cultural Association of Wood Buffalo</li> <li>River City Mall</li> </ol>               |

# **Destination Hierarchy - Area C**

|           | Area C                                                                                                           |
|-----------|------------------------------------------------------------------------------------------------------------------|
| Primary   | <ol> <li>Snye Point</li> <li>Snye Point Boat Launch</li> <li>Heritage Shipyard</li> <li>Borealis Park</li> </ol> |
| Secondary | 1. Haxton Centre                                                                                                 |
| Tertiary  | 1. Casselman Lush Memorial<br>Skate Park                                                                         |