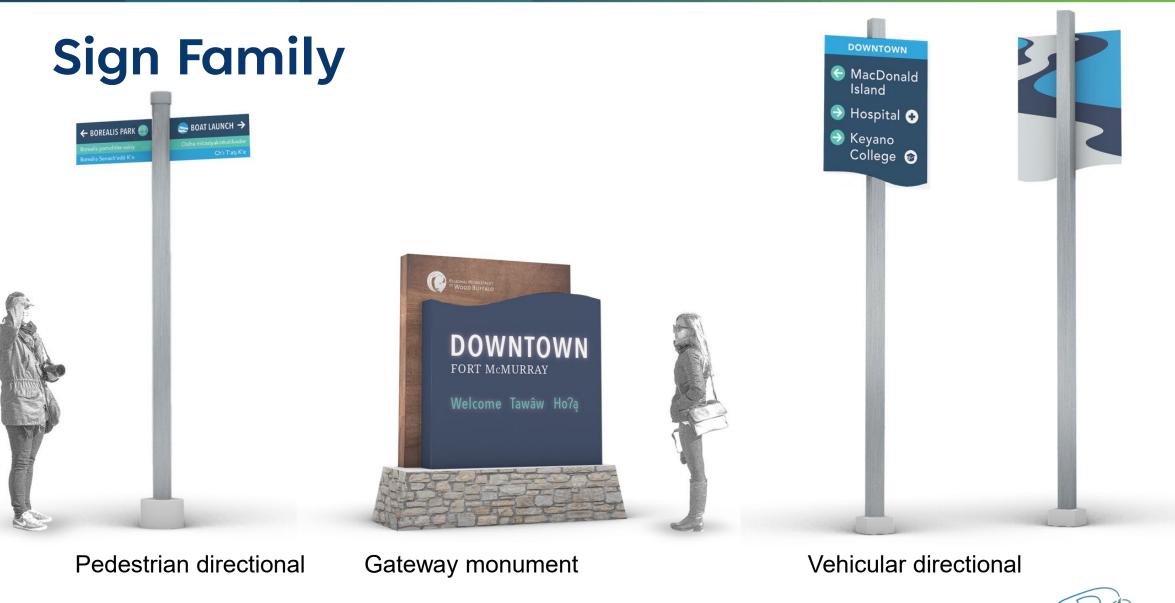

3

Sign Family

Pedestrian informational

Packet Pg. 8

4.1.a

Park identification

Wayfinding Engagement Workshop

4