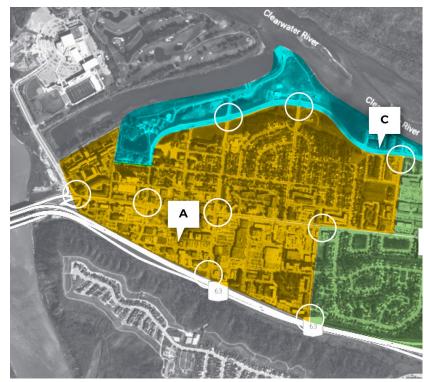

# **Destination Hierarchy**

|           | Area A (see map)                                                                                                                                         | Area B (see map)                                                                                                                                                                                          | Area C (see map)                                          |
|-----------|----------------------------------------------------------------------------------------------------------------------------------------------------------|-----------------------------------------------------------------------------------------------------------------------------------------------------------------------------------------------------------|-----------------------------------------------------------|
| Primary   | MacDonald Island Park<br>Peter Pond Shopping Mall<br>Provincial Courts                                                                                   | Northern Lights Regional Health Centre<br>Keyano College and Theatre & Arts Centre<br>Heritage Park                                                                                                       | Snye Point<br>Snye Point Boat Launch<br>Heritage Shipyard |
| Secondary | Borealis Park<br>Kiyām Community Park<br>Municipal Building<br>Provincial Building<br>Rotary House                                                       | Lions Park<br>Syncrude Sport & Wellness Centre                                                                                                                                                            | Haxton Centre                                             |
| Tertiary  | Pioneer Cemetery<br>Mitchell's (former RCMP Barracks)<br>Rivers Casino & Entertainment Centre<br>Golden Years Society<br>Jubilee Centre<br>Jubilee Plaza | Saline Creek Foot Bridge<br>Multi Cultural Association of Wood Buffalo<br>River City Mall                                                                                                                 | Casselman Lush Memorial Skate Park                        |
| Undefined | Markaz ul Islam (mosque)<br>McMurray Gospel Assembly<br>NorthLife Fellowship Baptist Church<br>All Saints Anglican Church of Canada                      | Church of Christ<br>St. John the Baptist Catholic Parish<br>Multi Cultural Association of Wood Buffalo<br>Fort McMurray Composite High School<br>Dr. Clark Public School<br>Our Lady of the Rivers School |                                                           |

# **Destination Hierarchy - Area A**

|           | Area A                                                                                                                                                                                                         |
|-----------|----------------------------------------------------------------------------------------------------------------------------------------------------------------------------------------------------------------|
| Primary   | <ol> <li>MacDonald Island Park</li> <li>Peter Pond Shopping Mall</li> <li>Provincial Courts</li> </ol>                                                                                                         |
| Secondary | <ol> <li>Borealis Park</li> <li>Kiyām Community Park</li> <li>Municipal Building</li> <li>Provincial Building</li> <li>Rotary House</li> </ol>                                                                 |
| Tertiary  | <ol> <li>Pioneer Cemetery</li> <li>Mitchell's (former RCMP Barracks)</li> <li>Rivers Casino &amp; Entertainment Centre</li> <li>Golden Years Society</li> <li>Jubilee Centre</li> <li>Jubilee Plaza</li> </ol> |