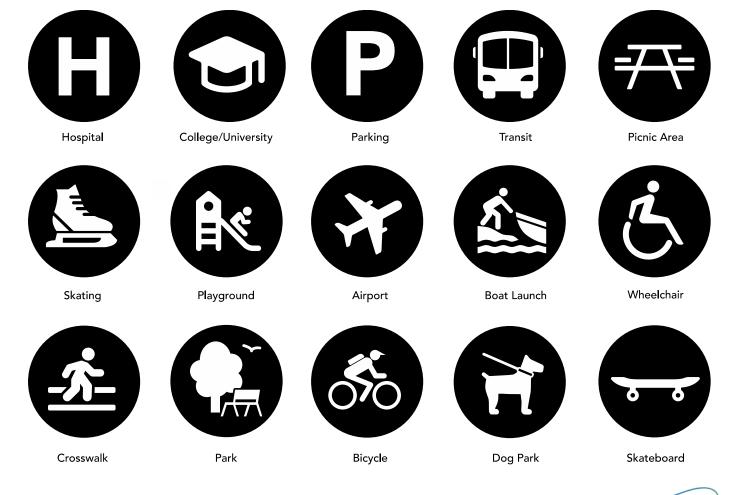

# Iconography

Set 3

Variation of icons based on similar imagery as the first set.

11

4.1.a

• Poll: Which set do you prefer?