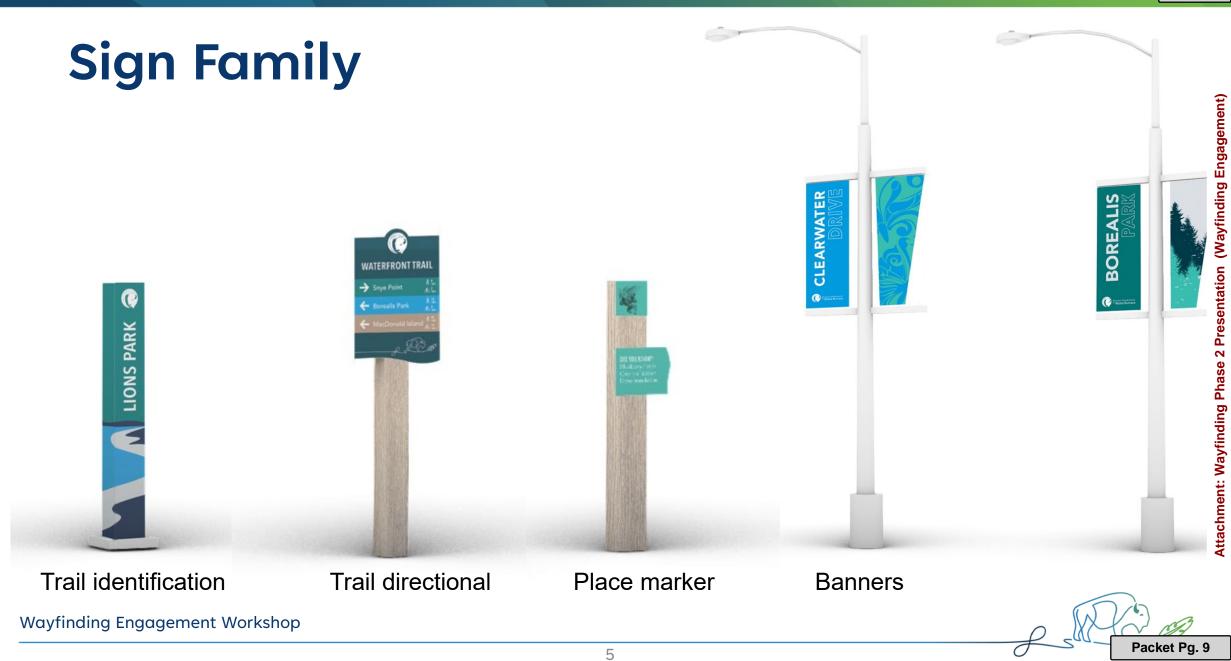

3

Sign Family

Pedestrian informational

Packet Pg. 8

4.1.a

Park identification

Wayfinding Engagement Workshop

4