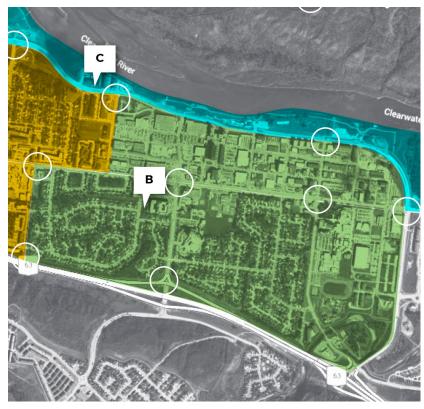

# **Destination Hierarchy**

|           | Area A (see map)                                                                                                                                         | Area B (see map)                                                                                                                                                                                          | Area C (see map)                                          |
|-----------|----------------------------------------------------------------------------------------------------------------------------------------------------------|-----------------------------------------------------------------------------------------------------------------------------------------------------------------------------------------------------------|-----------------------------------------------------------|
| Primary   | MacDonald Island Park<br>Peter Pond Shopping Mall<br>Provincial Courts                                                                                   | Northern Lights Regional Health Centre<br>Keyano College and Theatre & Arts Centre<br>Heritage Park                                                                                                       | Snye Point<br>Snye Point Boat Launch<br>Heritage Shipyard |
| Secondary | Borealis Park<br>Kiyām Community Park<br>Municipal Building<br>Provincial Building<br>Rotary House                                                       | Lions Park<br>Syncrude Sport & Wellness Centre                                                                                                                                                            | Haxton Centre                                             |
| Tertiary  | Pioneer Cemetery<br>Mitchell's (former RCMP Barracks)<br>Rivers Casino & Entertainment Centre<br>Golden Years Society<br>Jubilee Centre<br>Jubilee Plaza | Saline Creek Foot Bridge<br>Multi Cultural Association of Wood Buffalo<br>River City Mall                                                                                                                 | Casselman Lush Memorial Skate Park                        |
| Undefined | Markaz ul Islam (mosque)<br>McMurray Gospel Assembly<br>NorthLife Fellowship Baptist Church<br>All Saints Anglican Church of Canada                      | Church of Christ<br>St. John the Baptist Catholic Parish<br>Multi Cultural Association of Wood Buffalo<br>Fort McMurray Composite High School<br>Dr. Clark Public School<br>Our Lady of the Rivers School |                                                           |

# **Destination Hierarchy - Area B**

|           | Area B                                                                                                                                  |
|-----------|-----------------------------------------------------------------------------------------------------------------------------------------|
| Primary   | <ol> <li>Northern Lights Regional Health Centre</li> <li>Keyano College and Theatre &amp; Arts Centre</li> <li>Heritage Park</li> </ol> |
| Secondary | 1. Lions Park<br>2. Syncrude Sport & Wellness Centre                                                                                    |
| Tertiary  | <ol> <li>Saline Creek Foot Bridge</li> <li>Multi Cultural Association of Wood Buffalo</li> <li>River City Mall</li> </ol>               |