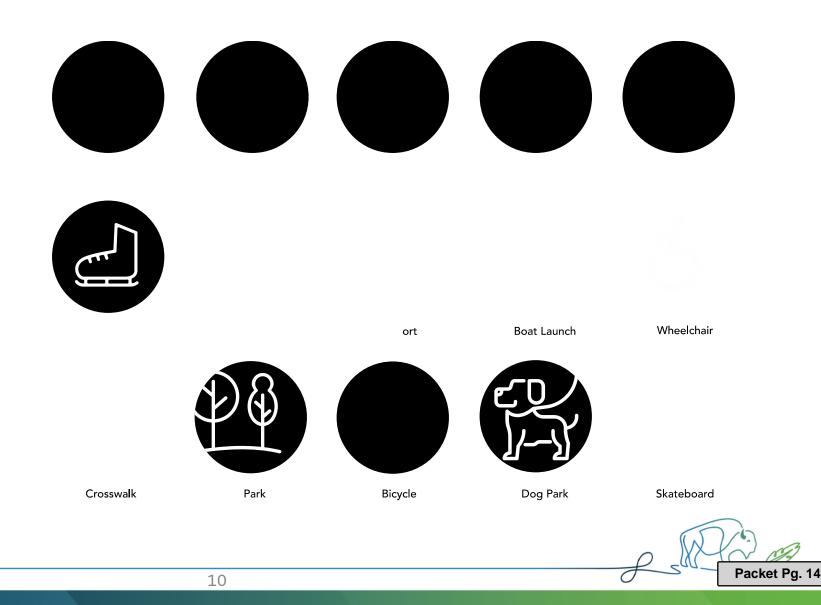

# Iconography

Set 2

Variation of icons based on similar imagery as the first set.

Attachment: Wayfinding Phase 2 Presentation (Wayfinding Engagement)