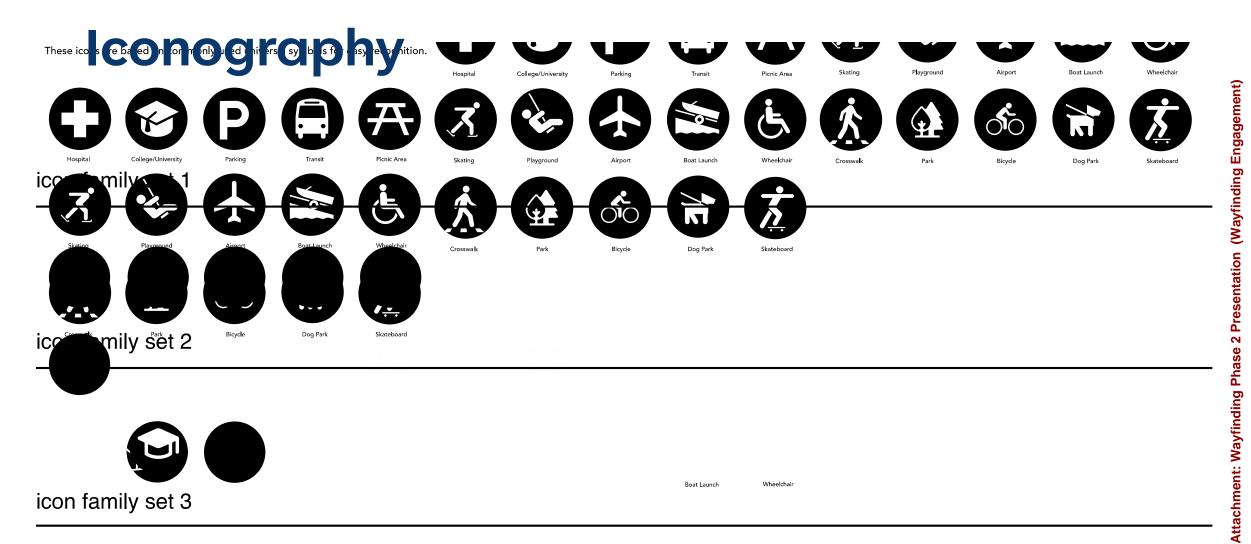

# Iconography

Set 1

These icons are based on commonly used universal symbols for easy recognition.

# Iconography

Set 2

Variation of icons based on similar imagery as the first set.

Attachment: Wayfinding Phase 2 Presentation (Wayfinding Engagement)

# Iconography

Set 3

Variation of icons based on similar imagery as the first set.

11

4.1.a

• Poll: Which set do you prefer?