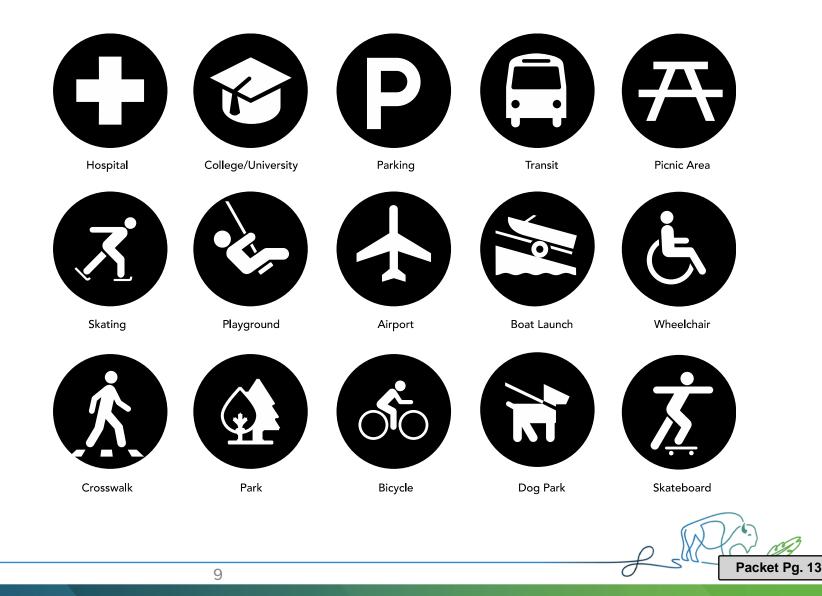

# Iconography

Set 1

These icons are based on commonly used universal symbols for easy recognition.