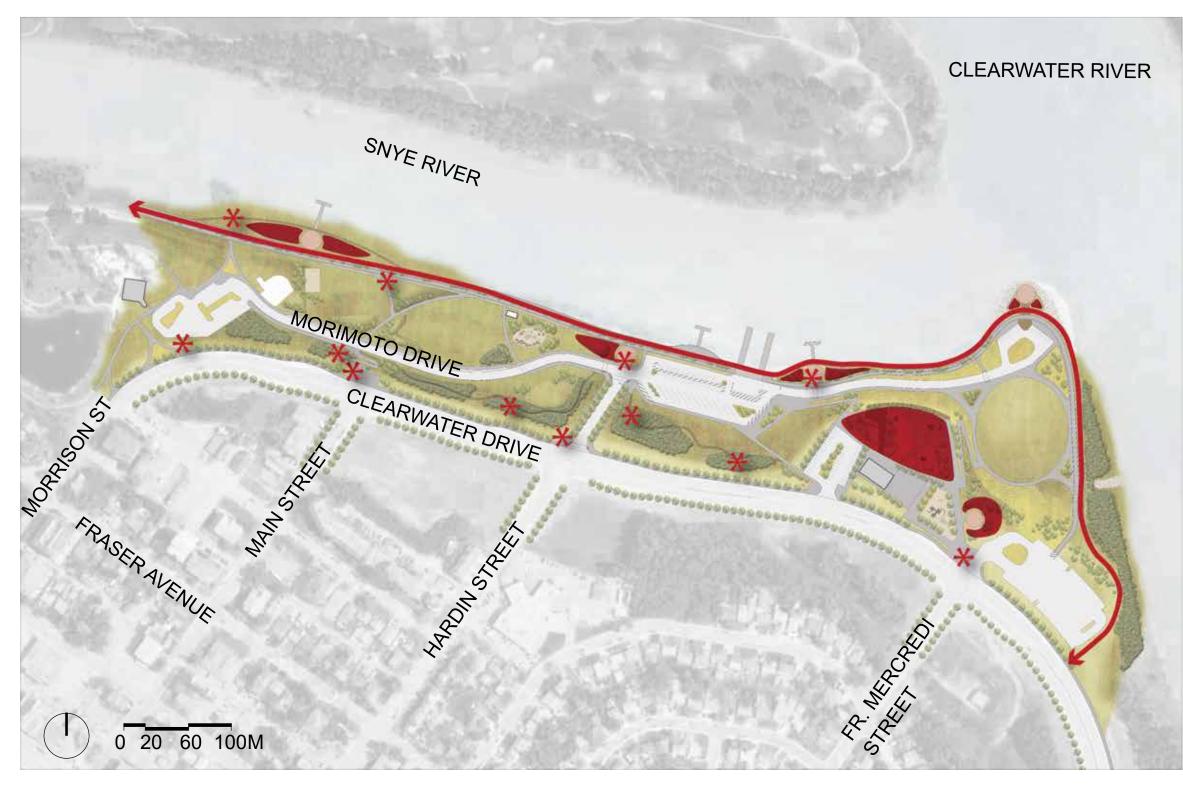

# **PEDESTRIAN CONNECTIONS**

- Increase park porosity and accessibility
- Connections to Clearwater and downtown core
- Cross country skiing / snowshoeing opportunities

Packet Pg. 31

FORT MCMURRAY WATERFRONT PARK 16