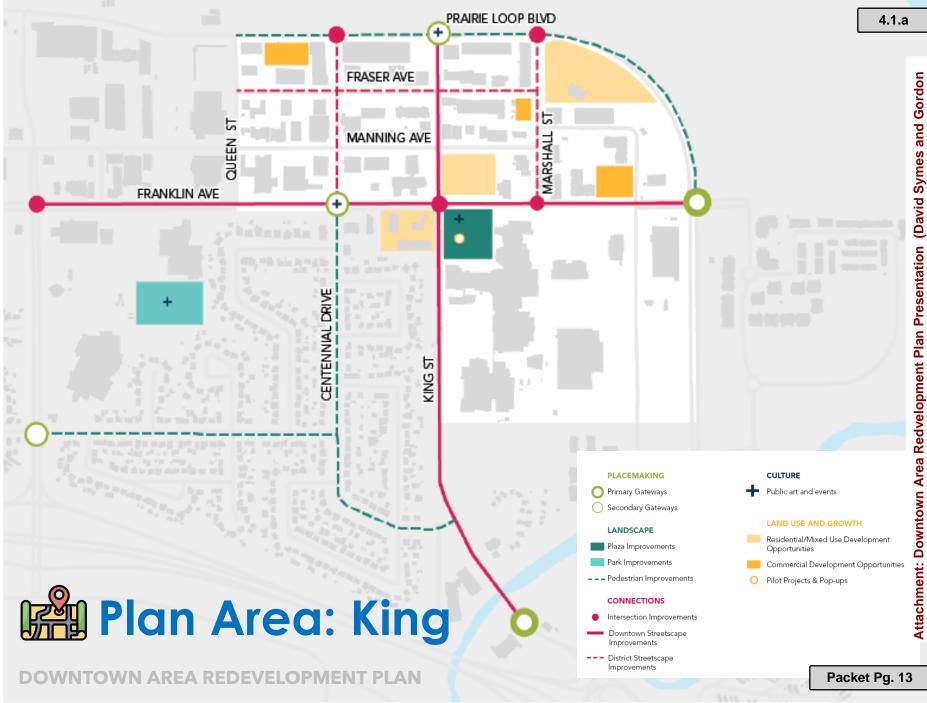

#### 4.2. Downtown Area Redevelopment Plan Update

Amanda Haitas, Acting Director, Planning and Development, provided an update on the Downtown Area Redevelopment Plan (DARP), noting that it would be presented to Council in June or July and that at the next Committee meeting, there will be a presentation on the DARP, and feedback will be solicited from Committee Members.

It was also noted that the Downtown Revitalization Incentive Program Phase 2 was recently approved by Council and included, but is not limited to, funding for patio grants of up to 75% of the project cost to a maximum of \$15,000 per eligible building, and a 75% grant of up to \$30,000 per eligible building for murals.