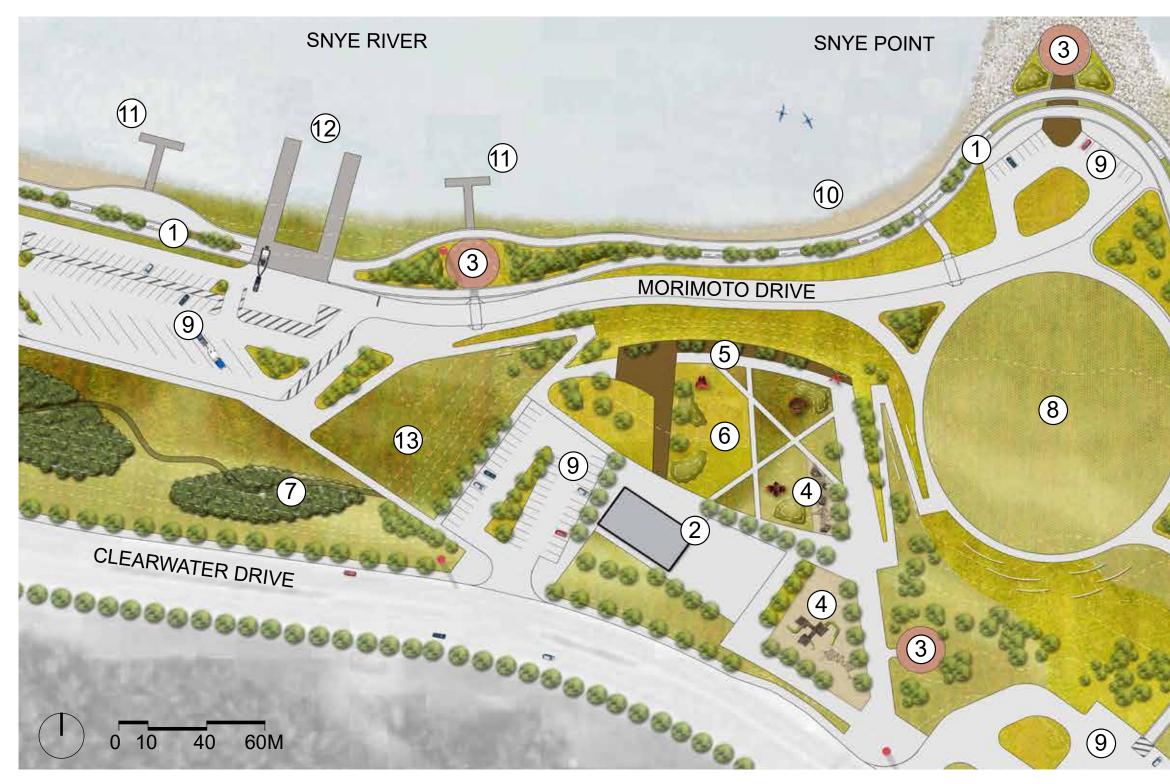

# **PRIORITY AREA 1 - EAST**

FORT MCMURRAY WATERFRONT PARK 12

# **VEHICULAR CONNECTIONS**

- Vehicular movement within the park
- Connections to downtown core

# **VENDOR OPPORTUNITIES**

Attachment: Waterfront Park Project Project Update(Josh Bernsen, Gregg Kahan and James Roche, re: Waterfront Park Project Update)

Packet Pg. 36

- Vendor opportunities south of cycle track
- Parallel parking along Morimoto Dr can include designated vendor opportunities
- During a large event, such as Ribfest, vendors can be located to the north and south of the large flexible pedestrian area

### **WELCOME CIRCLE**

FORT MCMURRAY WATERFRONT PARK 27