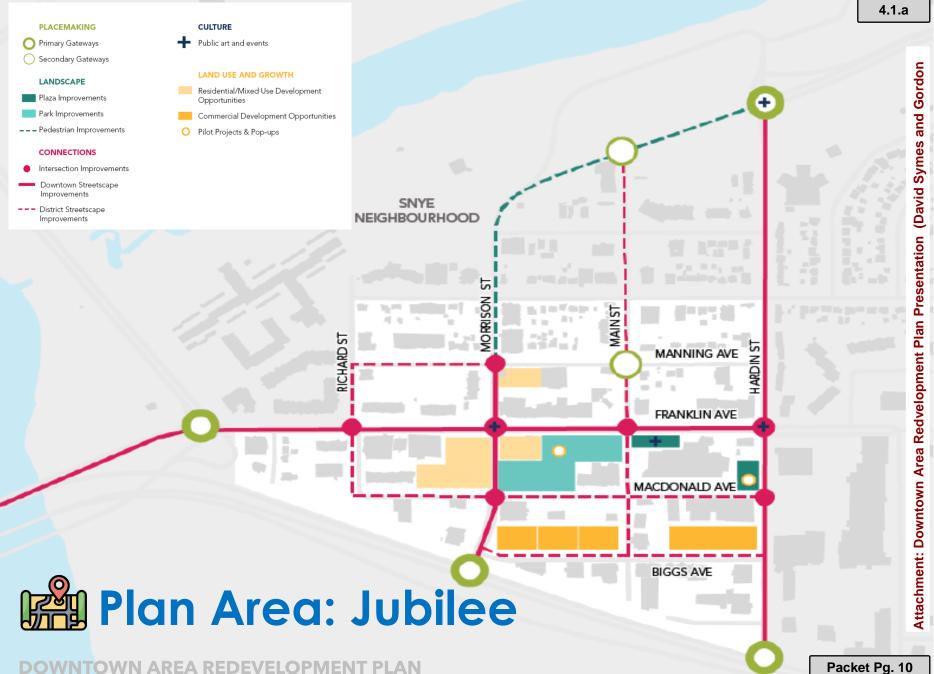

TOWN AREA REDEVELOPMENT PLAN

| <ul> <li>Waterfree</li> <li>Waterfree</li> <li>Wuricip<br/>Case</li> <li>Tempor</li> <li>Tempor</li> <li>Seasons</li> <li>Seasons</li> <li>Tempor</li> <li>applicant</li> <li>Municip<br/>Policy</li> </ul>                                                                                                                                                                                                                                                                                                                                                                                                                                                                                                                                                                                                                                                                                                                                                       | rfront Improvement<br>cipal Temp/Seasonal Business<br>porary Use/Pilot Project<br>//ew<br>borary Land Use Bylaw/Policy<br>onal Land Use Bylaw/Policy<br>porary Use Incentives (owner/                              | Prail <ul> <li>Design Guidelines</li> <li>Municipal Downtown Street</li> <li>Furniture Selection</li> <li>Downtown Beautification Fund</li> <li>Downtown Public Art Guidelines</li> <li>Site/Parcel Bylaw Enforcement</li> <li>review</li> <li>Land Takeback Strategy/Review</li> <li>Private land Agreement</li> </ul> |            | Syne District Actions Franklin and Main Park Main and Franklin Intersection Improvement Empty Lot Landscape |                                                          | Franklin District Actions Public/Private Expectation/ Understanding | ٨     | Clearwater District Actions<br>Public/Private Expectation/<br>Understanding                                                        |                    | Keyano District Action                                                                             |
|-------------------------------------------------------------------------------------------------------------------------------------------------------------------------------------------------------------------------------------------------------------------------------------------------------------------------------------------------------------------------------------------------------------------------------------------------------------------------------------------------------------------------------------------------------------------------------------------------------------------------------------------------------------------------------------------------------------------------------------------------------------------------------------------------------------------------------------------------------------------------------------------------------------------------------------------------------------------|--------------------------------------------------------------------------------------------------------------------------------------------------------------------------------------------------------------------|-------------------------------------------------------------------------------------------------------------------------------------------------------------------------------------------------------------------------------------------------------------------------------------------------------------------------|------------|-------------------------------------------------------------------------------------------------------------|----------------------------------------------------------|---------------------------------------------------------------------|-------|------------------------------------------------------------------------------------------------------------------------------------|--------------------|----------------------------------------------------------------------------------------------------|
| <ul> <li>Waterfree</li> <li>Waterfree</li> <li>Wuricip<br/>Case</li> <li>Tempor</li> <li>Tempor</li> <li>Seasons</li> <li>Seasons</li> <li>Tempor</li> <li>applicant</li> <li>Municip<br/>Policy</li> </ul>                                                                                                                                                                                                                                                                                                                                                                                                                                                                                                                                                                                                                                                                                                                                                       | rfront Master Plan<br>rfront Improvement<br>cipal Temp/Seasonal Business<br>porary Use/Pilot Project<br><i>riew</i><br>porary Land Use Bylaw/Policy<br>onal Land Use Bylaw/Policy<br>porary Use Incentives (owner/ | Municipal Downtown Street<br>Furniture Selection     Downtown Beautification Fund     Downtown Public Art Guidelines     Site/Parcel Bylaw Enforcement<br>review     Land Takeback Strategy/Review     A Private land Agreement                                                                                         |            | Main and Franklin Intersection<br>Improvement<br>Empty Lot Landscape                                        |                                                          | Understanding                                                       | A     |                                                                                                                                    |                    | Franklin and Prairie Loop                                                                          |
| Waterfro       Waterfro       Municip       Case       Tempor       Tempor       Tempor       Season       Tempor       Pales       Season       Image: Season       Imag | rfront Improvement<br>cipal Temp/Seasonal Business<br>porary Use/Pilot Project<br>//ew<br>borary Land Use Bylaw/Policy<br>onal Land Use Bylaw/Policy<br>porary Use Incentives (owner/                              | Downtown Beautification Fund     Downtown Public Art Guidelines     Site/Parcel Bylaw Enforcement     review     Land Takeback Strategy/Review     Private land Agreement                                                                                                                                               | <b>(</b> ) | Improvement<br>Empty Lot Landscape                                                                          |                                                          | ~                                                                   |       |                                                                                                                                    |                    | Franklin and Prairie Loop 🛛 🧲                                                                      |
| Case<br>Tempor<br>Overvier<br>Tempor<br>Season<br>Season<br>Tempor<br>applican<br>Policy                                                                                                                                                                                                                                                                                                                                                                                                                                                                                                                                                                                                                                                                                                                                                                                                                                                                          | oorary Use/Pilot Project<br>view<br>oorary Land Use Bylaw/Policy<br>onal Land Use Bylaw/Policy<br>oorary Use Incentives (owner/                                                                                    | Site/Parcel Bylaw Enforcement<br>review     Land Takeback Strategy/Review     Private land Agreement                                                                                                                                                                                                                    |            | Empty Lot Landscape                                                                                         |                                                          |                                                                     |       |                                                                                                                                    | $\mathbf{\bullet}$ |                                                                                                    |
| Overvie     Overvie     Tempor     Season     Tempor     Applicar     P     Municip     Policy                                                                                                                                                                                                                                                                                                                                                                                                                                                                                                                                                                                                                                                                                                                                                                                                                                                                    | view<br>oorary Land Use Bylaw/Policy<br>onal Land Use Bylaw/Policy<br>porary Use Incentives (owner/                                                                                                                | review     Land Takeback Strategy/Review     Private land Agreement                                                                                                                                                                                                                                                     | ~          |                                                                                                             | Im                                                       |                                                                     | ••••• |                                                                                                                                    |                    | Intersection Improvement                                                                           |
| Season:     Tempor<br>applicar     Municip<br>Policy                                                                                                                                                                                                                                                                                                                                                                                                                                                                                                                                                                                                                                                                                                                                                                                                                                                                                                              | onal Land Use Bylaw/Policy<br>porary Use Incentives (owner/                                                                                                                                                        | Private land Agreement                                                                                                                                                                                                                                                                                                  | 向          |                                                                                                             | Franklin and Father Mercredi<br>Intersection Improvement |                                                                     |       |                                                                                                                                    | Syme               |                                                                                                    |
| Tempor           applicar           P           Municip           Policy                                                                                                                                                                                                                                                                                                                                                                                                                                                                                                                                                                                                                                                                                                                                                                                                                                                                                          | oorary Use Incentives (owner/                                                                                                                                                                                      |                                                                                                                                                                                                                                                                                                                         |            | Franklin and MacDonald Gateway                                                                              |                                                          |                                                                     |       | Franklin and Hospital Intersection<br>Improvement                                                                                  |                    |                                                                                                    |
| P Municip<br>Policy                                                                                                                                                                                                                                                                                                                                                                                                                                                                                                                                                                                                                                                                                                                                                                                                                                                                                                                                               |                                                                                                                                                                                                                    | P Focus District Overlay District                                                                                                                                                                                                                                                                                       |            | Biggs Avenue Improvement                                                                                    |                                                          | Trail between Poplar and Biggs                                      |       |                                                                                                                                    |                    | (Davi                                                                                              |
| _                                                                                                                                                                                                                                                                                                                                                                                                                                                                                                                                                                                                                                                                                                                                                                                                                                                                                                                                                                 | cipal Space Land Use Bylaw/<br>y                                                                                                                                                                                   | P Fort McMurray Retail Development<br>Strategy Update                                                                                                                                                                                                                                                                   |            |                                                                                                             |                                                          |                                                                     |       | Temp/Pilot/Food Truck Site<br>requirements                                                                                         | P                  | Temp/Pilot/Food Truck Si<br>requirements                                                           |
| Downto                                                                                                                                                                                                                                                                                                                                                                                                                                                                                                                                                                                                                                                                                                                                                                                                                                                                                                                                                            | ntown Branding                                                                                                                                                                                                     | P Integrated Urban Planning & Economic Development Framework                                                                                                                                                                                                                                                            |            | Franklin and Main Park Public Art                                                                           |                                                          | Temp/Pilot/Food Truck Site<br>requirements                          | P     |                                                                                                                                    |                    |                                                                                                    |
|                                                                                                                                                                                                                                                                                                                                                                                                                                                                                                                                                                                                                                                                                                                                                                                                                                                                                                                                                                   | s District Branding<br>enous Culture Branding                                                                                                                                                                      | Public Works Maintenance Policy<br>Review/Update                                                                                                                                                                                                                                                                        | •          | Temp/Pilot/Food Truck Site<br>requirements                                                                  | P                                                        |                                                                     |       |                                                                                                                                    |                    |                                                                                                    |
| Home E                                                                                                                                                                                                                                                                                                                                                                                                                                                                                                                                                                                                                                                                                                                                                                                                                                                                                                                                                            | e Business Incentives                                                                                                                                                                                              |                                                                                                                                                                                                                                                                                                                         |            | Macdonald Avenue Improvement                                                                                |                                                          | Poplar Cres Park                                                    |       | Hospital and Prairie Loop<br>Intersection Improvement                                                                              | (m)                | Franklin and King Intersec                                                                         |
| 🕒 Housing                                                                                                                                                                                                                                                                                                                                                                                                                                                                                                                                                                                                                                                                                                                                                                                                                                                                                                                                                         | ing Incentives                                                                                                                                                                                                     | Design Guidelines                                                                                                                                                                                                                                                                                                       |            | Morrison Gateway                                                                                            |                                                          | Pond Cres Park                                                      |       | Hospital and Manning Intersection                                                                                                  |                    |                                                                                                    |
|                                                                                                                                                                                                                                                                                                                                                                                                                                                                                                                                                                                                                                                                                                                                                                                                                                                                                                                                                                   | inding Design Guidelines                                                                                                                                                                                           |                                                                                                                                                                                                                                                                                                                         |            | Hardin Gateway                                                                                              |                                                          | Father Mercredi Street Improvement                                  |       | Improvement                                                                                                                        |                    | Franklin and Marshall Inte                                                                         |
|                                                                                                                                                                                                                                                                                                                                                                                                                                                                                                                                                                                                                                                                                                                                                                                                                                                                                                                                                                   | Public alcohol consumption Bylaw/Policy                                                                                                                                                                            |                                                                                                                                                                                                                                                                                                                         |            | Morrison Street Improvement                                                                                 | m                                                        | Franklin and Father Mercredi                                        |       | Hospital Street Improvement                                                                                                        |                    | Live/Work land Use bylaw                                                                           |
| $\frown$                                                                                                                                                                                                                                                                                                                                                                                                                                                                                                                                                                                                                                                                                                                                                                                                                                                                                                                                                          | Tax Increment Grant                                                                                                                                                                                                |                                                                                                                                                                                                                                                                                                                         | ·· 🕞       | Hardin Street Improvement                                                                                   |                                                          | Empty Lot Landscape                                                 |       | Long Boat Landing Extension                                                                                                        |                    |                                                                                                    |
| <u> </u>                                                                                                                                                                                                                                                                                                                                                                                                                                                                                                                                                                                                                                                                                                                                                                                                                                                                                                                                                          | Fast-track permitting                                                                                                                                                                                              |                                                                                                                                                                                                                                                                                                                         |            | Main and Franklin Intersection<br>Public Art                                                                |                                                          | Biggs Ave Improvement                                               | P     | Big Box Repurpose Strategy                                                                                                         | P                  | Live/Work Home Initiative                                                                          |
| Infill and                                                                                                                                                                                                                                                                                                                                                                                                                                                                                                                                                                                                                                                                                                                                                                                                                                                                                                                                                        | and Brownfield Incentives                                                                                                                                                                                          |                                                                                                                                                                                                                                                                                                                         | 6          | Highway 63 Improvement                                                                                      |                                                          | Alberta/Biggs Park                                                  |       | Franklin and Riedel Intersection<br>Improvement<br>Franklin and Queen Intersection<br>Improvement<br>Gordon White Park Improvement |                    | Prairie Loop and King Inte<br>Improvement<br>Prairie Loop and Marshall<br>Intersection Improvement |