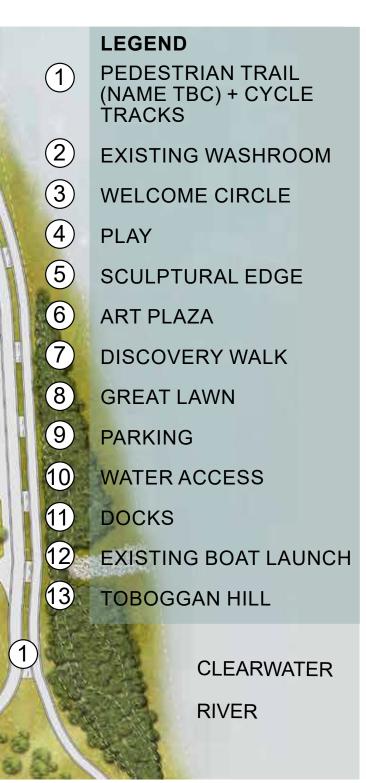

# **OPTION 2 - SNYE LANDING**

dtah

Attachment: Waterfront Park Project Project Update (Josh Bernsen, Gregg Kahan and James Roche, re: Waterfront Park Project Update)

|     | LEGEND                |
|-----|-----------------------|
| (1) | PEDESTRIAN TRAIL      |
| U   | (NAME TBC)            |
| 2   | GREAT LAWN /          |
|     | CEREMONY AREA         |
| 3   | SNYE POINT / FIRE PIT |
| 4   | BOAT LAUNCH           |
| (5) | BEACH                 |
| 6   | FLEXIBLE USE AREA     |
| (7) | PARKING               |
| 8   | SUREKHA'S             |
|     |                       |
|     | PEDESTRIAN AREA       |
|     | VEHICULAR ACCESS      |
|     | PERIODIC VEHICULAR    |
|     | ACCESS                |
|     | 0 20 60 100M          |
|     |                       |