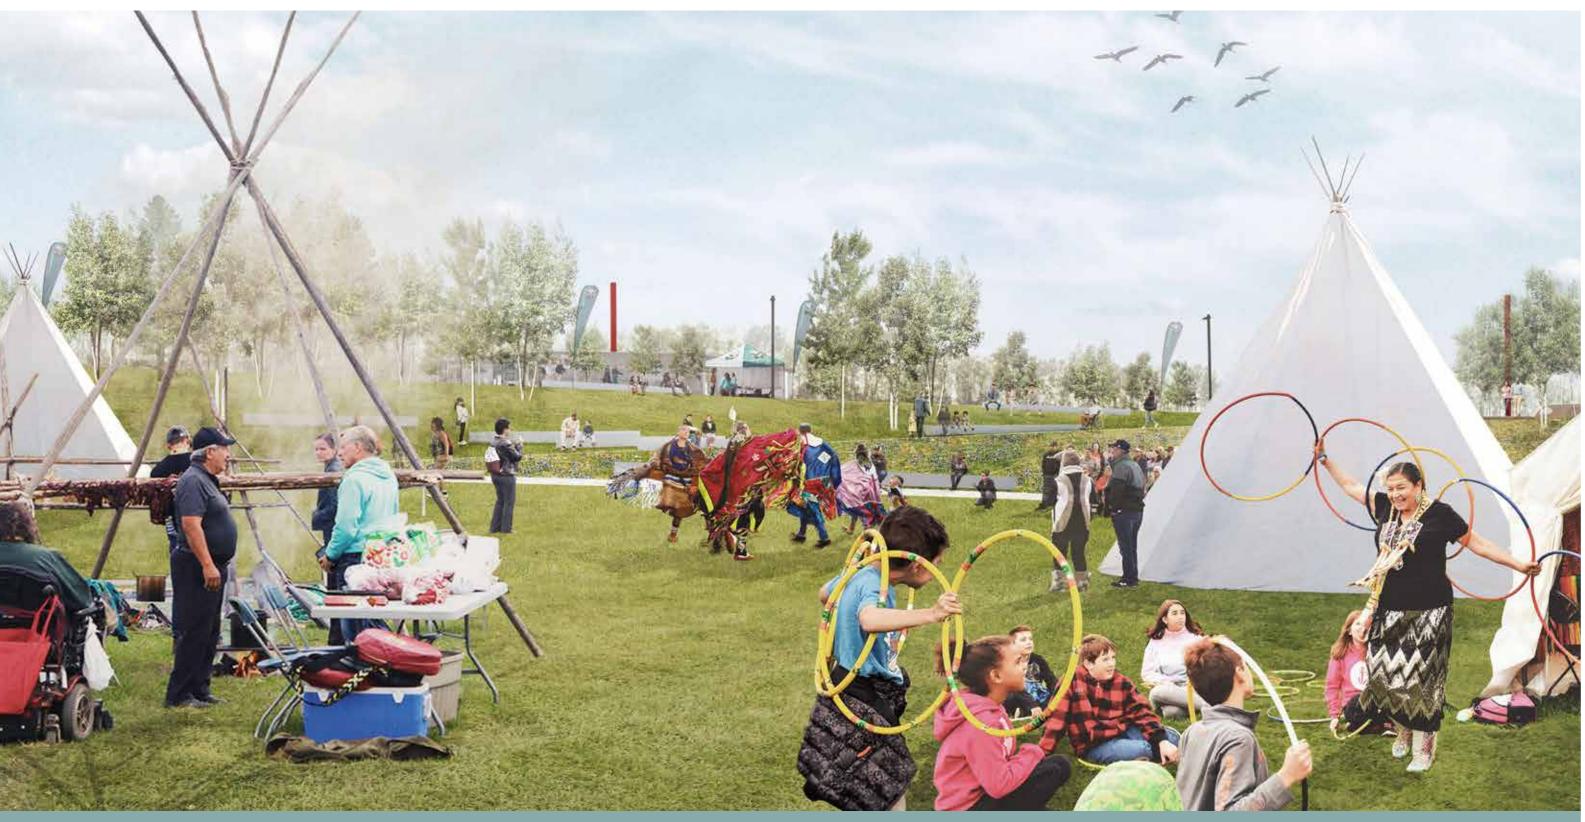

### **CULTURAL FESTIVAL IN GREAT LAWN**

FORT MCMURRAY WATERFRONT PARK 24

# **INCORPORATE INDIGENOUS CULTURE**

Incorporate First Nations and Métis art, history, culture, storytelling and significant plant material through:

- Marker poles
- Trail name TBC
- Signage + wayfinding (English, Cree, Dene, Michif)
- Significant plant material throughout + around Welcome Circles
- Art incorporated in Discovery Moments + Art Plaza