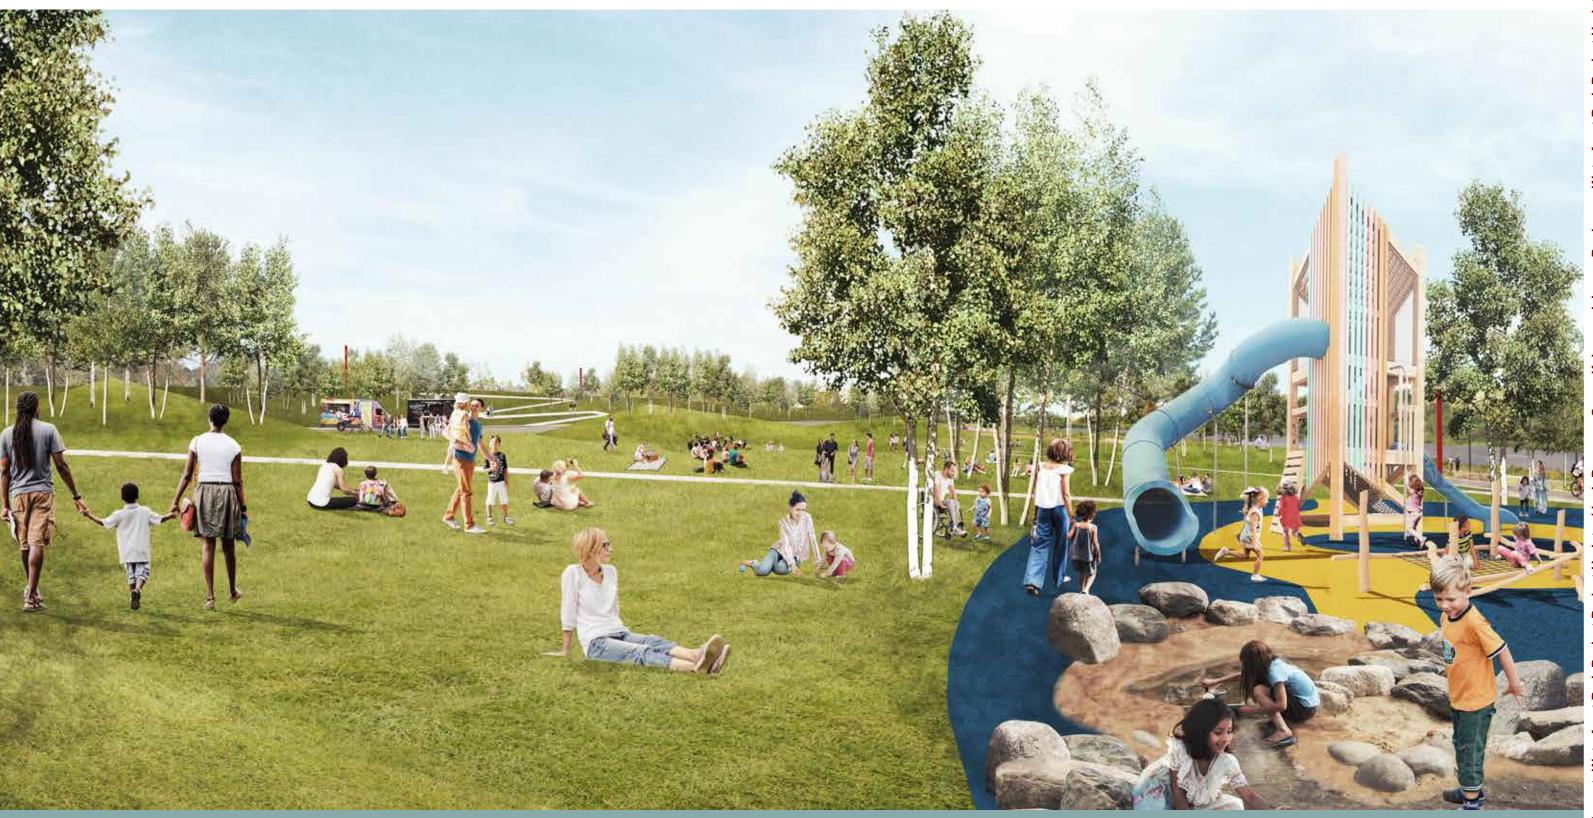

e, re: Waterfront Park Project Update)

Packet Pg. 36

- Vendor opportunities south of cycle track
- Parallel parking along Morimoto Dr can include designated vendor opportunities
- During a large event, such as Ribfest, vendors can be located to the north and south of the large flexible pedestrian area

FORT MCMURRAY WATERFRONT PARK 21

### WASHROOMS

Nood Buffald

dtah





- Existing public washroom at restaurant
- One proposed washroom: new natural play feature + water element
- Located away from Snye Point due to potential ice damage

Note: 5 minute walking circles.

### **PERSPECTIVE ILLUSTRATIONS**

dtah

Wood Buffald



### **CULTURAL FESTIVAL IN GREAT LAWN**







FORT MCMURRAY WATERFRONT PARK 24

### **SCULPTURAL EDGE IN ART PLAZA**







### NATURAL PLAY IN FLEXIBLE USE AREA





4.2.a



FORT MCMURRAY WATERFRONT PARK 26

### **WELCOME CIRCLE**









FORT MCMURRAY WATERFRONT PARK 27

### WHAT MAKES THIS PARK UNIQUE?

dtah



Regional Municipality
OF Wood Buffalo

## **COMPLEX LAYERS - SIMPLE PALETTE**



dtah

- Strong community driven design to create destination park
- Significant and meaningful inclusion of Indigenous Culture
- Integrated signage and wayfinding ((English, Cree, Dene, Michif))
- Natural park design
- Natural play opportunities
- Strong park 'bones' to support current uses and future evolving community needs
- Comfortably accommodate large events while being open to the public
- Balanced flood and capital investment programming locations
- Fully accessible + welcoming (physically and culturally)
- Incorporated guiding principles
- Resilient