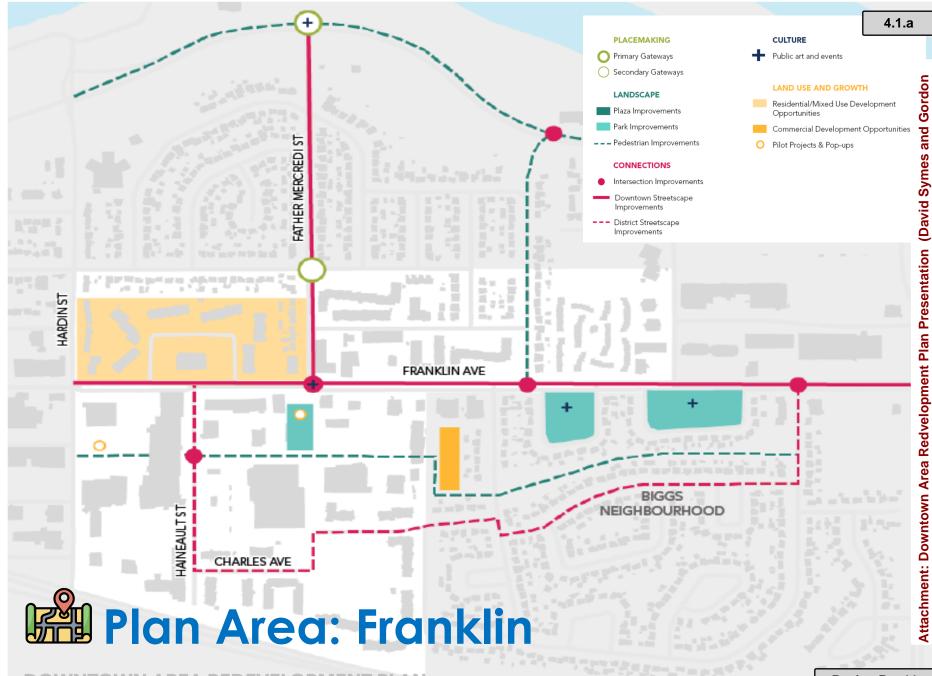

TOWN AREA REDEVELOPMENT PLAN

| <ul> <li>Waterfree</li> <li>Waterfree</li> <li>Wuricip<br/>Case</li> <li>Tempor</li> <li>Tempor</li> <li>Seasons</li> <li>Seasons</li> <li>Tempor</li> <li>applicant</li> <li>Municip<br/>Policy</li> </ul>                                                                                                                                                                                                                                                                                                                                                                                                                                                                                                                                                                                                                                                                                                                                                       | rfront Improvement<br>cipal Temp/Seasonal Business<br>porary Use/Pilot Project<br>//ew<br>borary Land Use Bylaw/Policy<br>onal Land Use Bylaw/Policy<br>porary Use Incentives (owner/                              | Prail <ul> <li>Design Guidelines</li> <li>Municipal Downtown Street</li> <li>Furniture Selection</li> <li>Downtown Beautification Fund</li> <li>Downtown Public Art Guidelines</li> <li>Site/Parcel Bylaw Enforcement</li> <li>review</li> <li>Land Takeback Strategy/Review</li> <li>Private land Agreement</li> </ul> |            | Syne District Actions Franklin and Main Park Main and Franklin Intersection Improvement Empty Lot Landscape |                                                          | Franklin District Actions Public/Private Expectation/ Understanding | ٨     | Clearwater District Actions<br>Public/Private Expectation/<br>Understanding                                                        |                    | Keyano District Action                                                                             |
|-------------------------------------------------------------------------------------------------------------------------------------------------------------------------------------------------------------------------------------------------------------------------------------------------------------------------------------------------------------------------------------------------------------------------------------------------------------------------------------------------------------------------------------------------------------------------------------------------------------------------------------------------------------------------------------------------------------------------------------------------------------------------------------------------------------------------------------------------------------------------------------------------------------------------------------------------------------------|--------------------------------------------------------------------------------------------------------------------------------------------------------------------------------------------------------------------|-------------------------------------------------------------------------------------------------------------------------------------------------------------------------------------------------------------------------------------------------------------------------------------------------------------------------|------------|-------------------------------------------------------------------------------------------------------------|----------------------------------------------------------|---------------------------------------------------------------------|-------|------------------------------------------------------------------------------------------------------------------------------------|--------------------|----------------------------------------------------------------------------------------------------|
| <ul> <li>Waterfree</li> <li>Waterfree</li> <li>Wuricip<br/>Case</li> <li>Tempor</li> <li>Tempor</li> <li>Seasons</li> <li>Seasons</li> <li>Tempor</li> <li>applicant</li> <li>Municip<br/>Policy</li> </ul>                                                                                                                                                                                                                                                                                                                                                                                                                                                                                                                                                                                                                                                                                                                                                       | rfront Master Plan<br>rfront Improvement<br>cipal Temp/Seasonal Business<br>porary Use/Pilot Project<br><i>riew</i><br>porary Land Use Bylaw/Policy<br>onal Land Use Bylaw/Policy<br>porary Use Incentives (owner/ | Municipal Downtown Street<br>Furniture Selection     Downtown Beautification Fund     Downtown Public Art Guidelines     Site/Parcel Bylaw Enforcement<br>review     Land Takeback Strategy/Review     A Private land Agreement                                                                                         |            | Main and Franklin Intersection<br>Improvement<br>Empty Lot Landscape                                        |                                                          | Understanding                                                       | A     |                                                                                                                                    |                    | Franklin and Prairie Loop                                                                          |
| Waterfro       Waterfro       Municip       Case       Tempor       Tempor       Tempor       Season       Tempor       Pales       Season       Image: Season       Imag | rfront Improvement<br>cipal Temp/Seasonal Business<br>porary Use/Pilot Project<br>//ew<br>borary Land Use Bylaw/Policy<br>onal Land Use Bylaw/Policy<br>porary Use Incentives (owner/                              | Downtown Beautification Fund     Downtown Public Art Guidelines     Site/Parcel Bylaw Enforcement     review     Land Takeback Strategy/Review     Private land Agreement                                                                                                                                               | <b>(</b> ) | Improvement<br>Empty Lot Landscape                                                                          |                                                          | ~                                                                   |       |                                                                                                                                    |                    | Franklin and Prairie Loop 🛛 🧲                                                                      |
| Case<br>Tempor<br>Overvier<br>Tempor<br>Season<br>Season<br>Tempor<br>applican<br>Policy                                                                                                                                                                                                                                                                                                                                                                                                                                                                                                                                                                                                                                                                                                                                                                                                                                                                          | oorary Use/Pilot Project<br>view<br>oorary Land Use Bylaw/Policy<br>onal Land Use Bylaw/Policy<br>oorary Use Incentives (owner/                                                                                    | Site/Parcel Bylaw Enforcement<br>review     Land Takeback Strategy/Review     Private land Agreement                                                                                                                                                                                                                    |            | Empty Lot Landscape                                                                                         |                                                          |                                                                     |       |                                                                                                                                    | $\mathbf{\bullet}$ |                                                                                                    |
| Overvie     Overvie     Tempor     Season     Tempor     Applicar     P     Municip     Policy                                                                                                                                                                                                                                                                                                                                                                                                                                                                                                                                                                                                                                                                                                                                                                                                                                                                    | view<br>oorary Land Use Bylaw/Policy<br>onal Land Use Bylaw/Policy<br>porary Use Incentives (owner/                                                                                                                | review     Land Takeback Strategy/Review     Private land Agreement                                                                                                                                                                                                                                                     | ~          |                                                                                                             | Im                                                       |                                                                     | ••••• |                                                                                                                                    |                    | Intersection Improvement                                                                           |
| Season:     Tempor<br>applicar     Municip<br>Policy                                                                                                                                                                                                                                                                                                                                                                                                                                                                                                                                                                                                                                                                                                                                                                                                                                                                                                              | onal Land Use Bylaw/Policy<br>porary Use Incentives (owner/                                                                                                                                                        | Private land Agreement                                                                                                                                                                                                                                                                                                  | 向          |                                                                                                             | Franklin and Father Mercredi<br>Intersection Improvement |                                                                     |       |                                                                                                                                    | Syme               |                                                                                                    |
| Tempor           applicar           P           Municip           Policy                                                                                                                                                                                                                                                                                                                                                                                                                                                                                                                                                                                                                                                                                                                                                                                                                                                                                          | oorary Use Incentives (owner/                                                                                                                                                                                      |                                                                                                                                                                                                                                                                                                                         |            | Franklin and MacDonald Gateway                                                                              |                                                          |                                                                     |       | Franklin and Hospital Intersection<br>Improvement                                                                                  |                    |                                                                                                    |
| P Municip<br>Policy                                                                                                                                                                                                                                                                                                                                                                                                                                                                                                                                                                                                                                                                                                                                                                                                                                                                                                                                               |                                                                                                                                                                                                                    | P Focus District Overlay District                                                                                                                                                                                                                                                                                       |            | Biggs Avenue Improvement                                                                                    |                                                          | Trail between Poplar and Biggs                                      |       |                                                                                                                                    |                    | (Davi                                                                                              |
| _                                                                                                                                                                                                                                                                                                                                                                                                                                                                                                                                                                                                                                                                                                                                                                                                                                                                                                                                                                 | cipal Space Land Use Bylaw/<br>y                                                                                                                                                                                   | P Fort McMurray Retail Development<br>Strategy Update                                                                                                                                                                                                                                                                   |            |                                                                                                             |                                                          |                                                                     |       | Temp/Pilot/Food Truck Site<br>requirements                                                                                         | P                  | Temp/Pilot/Food Truck Si<br>requirements                                                           |
| Downto                                                                                                                                                                                                                                                                                                                                                                                                                                                                                                                                                                                                                                                                                                                                                                                                                                                                                                                                                            | ntown Branding                                                                                                                                                                                                     | P Integrated Urban Planning & Economic Development Framework                                                                                                                                                                                                                                                            |            | Franklin and Main Park Public Art                                                                           |                                                          | Temp/Pilot/Food Truck Site<br>requirements                          | P     |                                                                                                                                    |                    |                                                                                                    |
|                                                                                                                                                                                                                                                                                                                                                                                                                                                                                                                                                                                                                                                                                                                                                                                                                                                                                                                                                                   | s District Branding<br>enous Culture Branding                                                                                                                                                                      | Public Works Maintenance Policy<br>Review/Update                                                                                                                                                                                                                                                                        | •          | Temp/Pilot/Food Truck Site<br>requirements                                                                  | P                                                        |                                                                     |       |                                                                                                                                    |                    |                                                                                                    |
| Home E                                                                                                                                                                                                                                                                                                                                                                                                                                                                                                                                                                                                                                                                                                                                                                                                                                                                                                                                                            | e Business Incentives                                                                                                                                                                                              |                                                                                                                                                                                                                                                                                                                         |            | Macdonald Avenue Improvement                                                                                |                                                          | Poplar Cres Park                                                    |       | Hospital and Prairie Loop<br>Intersection Improvement                                                                              | (m)                | Franklin and King Intersec                                                                         |
| 🕒 Housing                                                                                                                                                                                                                                                                                                                                                                                                                                                                                                                                                                                                                                                                                                                                                                                                                                                                                                                                                         | ing Incentives                                                                                                                                                                                                     | Design Guidelines                                                                                                                                                                                                                                                                                                       |            | Morrison Gateway                                                                                            |                                                          | Pond Cres Park                                                      |       | Hospital and Manning Intersection                                                                                                  |                    |                                                                                                    |
|                                                                                                                                                                                                                                                                                                                                                                                                                                                                                                                                                                                                                                                                                                                                                                                                                                                                                                                                                                   | inding Design Guidelines                                                                                                                                                                                           |                                                                                                                                                                                                                                                                                                                         |            | Hardin Gateway                                                                                              |                                                          | Father Mercredi Street Improvement                                  |       | Improvement                                                                                                                        |                    | Franklin and Marshall Inte                                                                         |
|                                                                                                                                                                                                                                                                                                                                                                                                                                                                                                                                                                                                                                                                                                                                                                                                                                                                                                                                                                   | Public alcohol consumption Bylaw/Policy                                                                                                                                                                            |                                                                                                                                                                                                                                                                                                                         |            | Morrison Street Improvement                                                                                 | m                                                        | Franklin and Father Mercredi                                        |       | Hospital Street Improvement                                                                                                        |                    | Live/Work land Use bylaw                                                                           |
| $\frown$                                                                                                                                                                                                                                                                                                                                                                                                                                                                                                                                                                                                                                                                                                                                                                                                                                                                                                                                                          | Tax Increment Grant                                                                                                                                                                                                |                                                                                                                                                                                                                                                                                                                         | ·· 🕞       | Hardin Street Improvement                                                                                   |                                                          | Empty Lot Landscape                                                 |       | Long Boat Landing Extension                                                                                                        |                    |                                                                                                    |
| <u> </u>                                                                                                                                                                                                                                                                                                                                                                                                                                                                                                                                                                                                                                                                                                                                                                                                                                                                                                                                                          | Fast-track permitting                                                                                                                                                                                              |                                                                                                                                                                                                                                                                                                                         |            | Main and Franklin Intersection<br>Public Art                                                                |                                                          | Biggs Ave Improvement                                               | P     | Big Box Repurpose Strategy                                                                                                         | P                  | Live/Work Home Initiative                                                                          |
| Infill and                                                                                                                                                                                                                                                                                                                                                                                                                                                                                                                                                                                                                                                                                                                                                                                                                                                                                                                                                        | and Brownfield Incentives                                                                                                                                                                                          |                                                                                                                                                                                                                                                                                                                         | 6          | Highway 63 Improvement                                                                                      |                                                          | Alberta/Biggs Park                                                  |       | Franklin and Riedel Intersection<br>Improvement<br>Franklin and Queen Intersection<br>Improvement<br>Gordon White Park Improvement |                    | Prairie Loop and King Inte<br>Improvement<br>Prairie Loop and Marshall<br>Intersection Improvement |