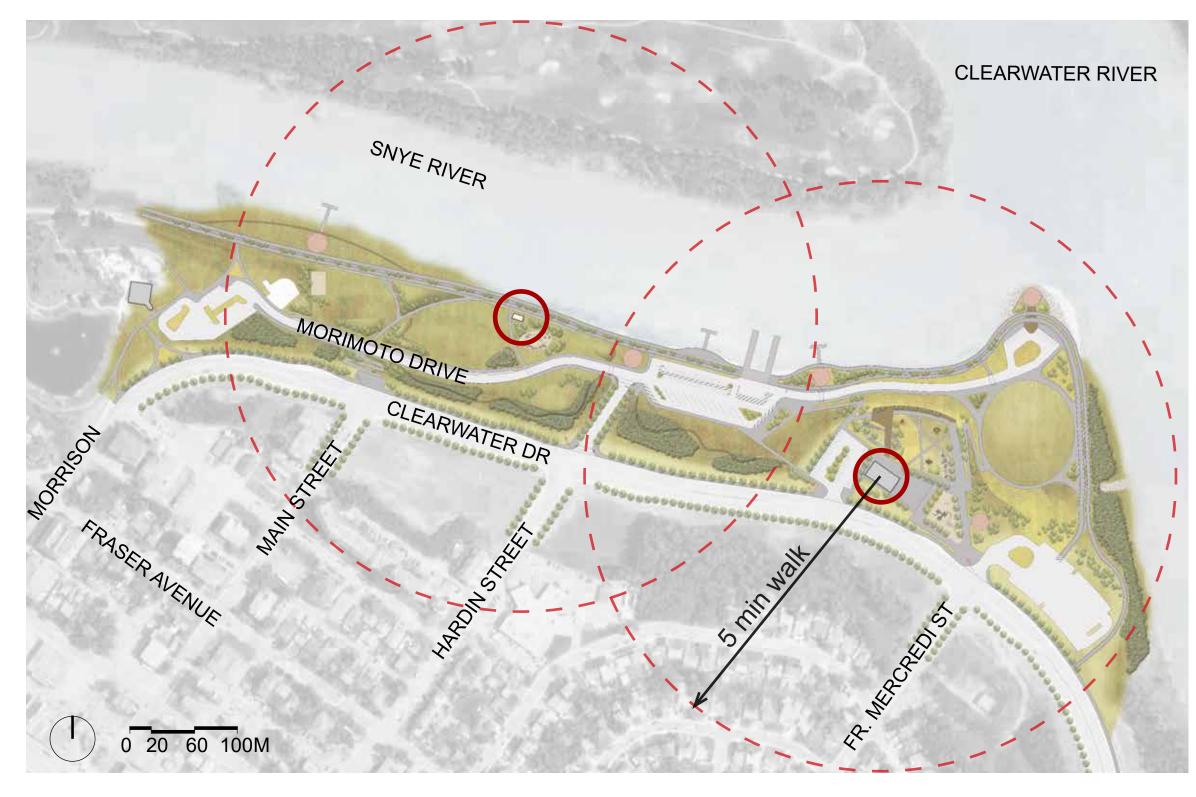

### **Park Features:**

- 1 additional WC in park
- 1 new natural play feature
- 1 new 'minor' play feature
- Volleyball relocated by skate park

(Note: 5-minute walking circles)

### WASHROOMS

Nood Buffald

dtah

- Existing public washroom at restaurant
- One proposed washroom: new natural play feature + water element
- Located away from Snye Point due to potential ice damage

Note: 5 minute walking circles.