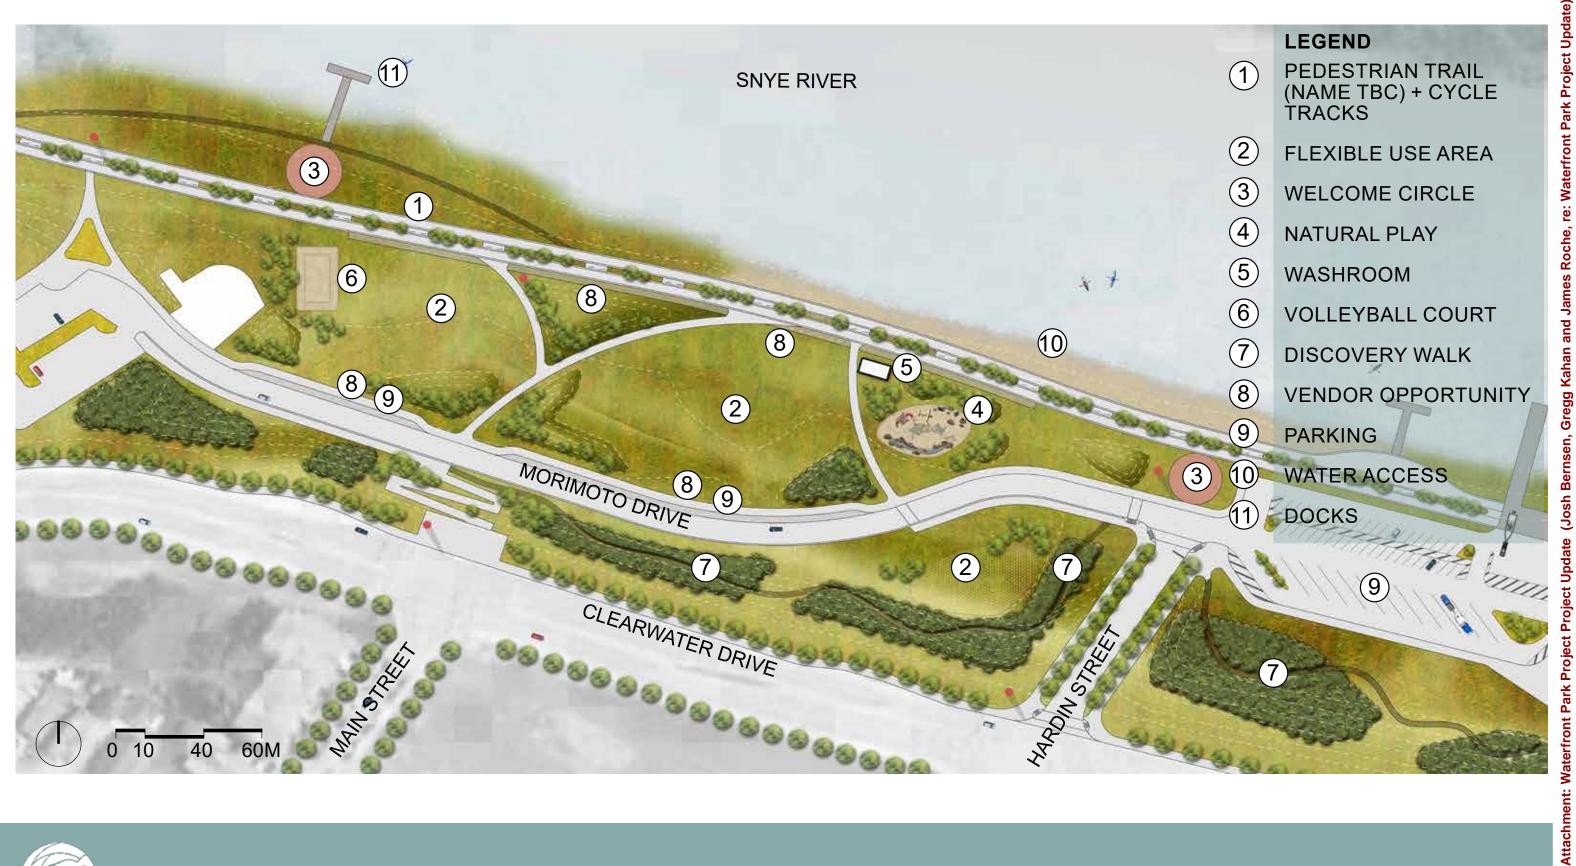

# **PRIORITY AREA 1 - WEST**

dtah

### **Park Features:**

- 1 additional WC in park
- 1 new natural play feature
- 1 new 'minor' play feature
- Volleyball relocated by skate park

(Note: 5-minute walking circles)

### **MP Program Suggestions:**

- Civic plaza / playground
- Seasonal skate rink •
- Enhanced parking •
- Boat launch •
- Restored natural areas
- Trans Canada Trail-head
- Event / heavy traffic area

Packet Pg. 33

### WASHROOMS

Nood Buffald

dtah

- Existing public washroom at restaurant
- One proposed washroom: new natural play feature + water element
- Located away from Snye Point due to potential ice damage

Note: 5 minute walking circles.