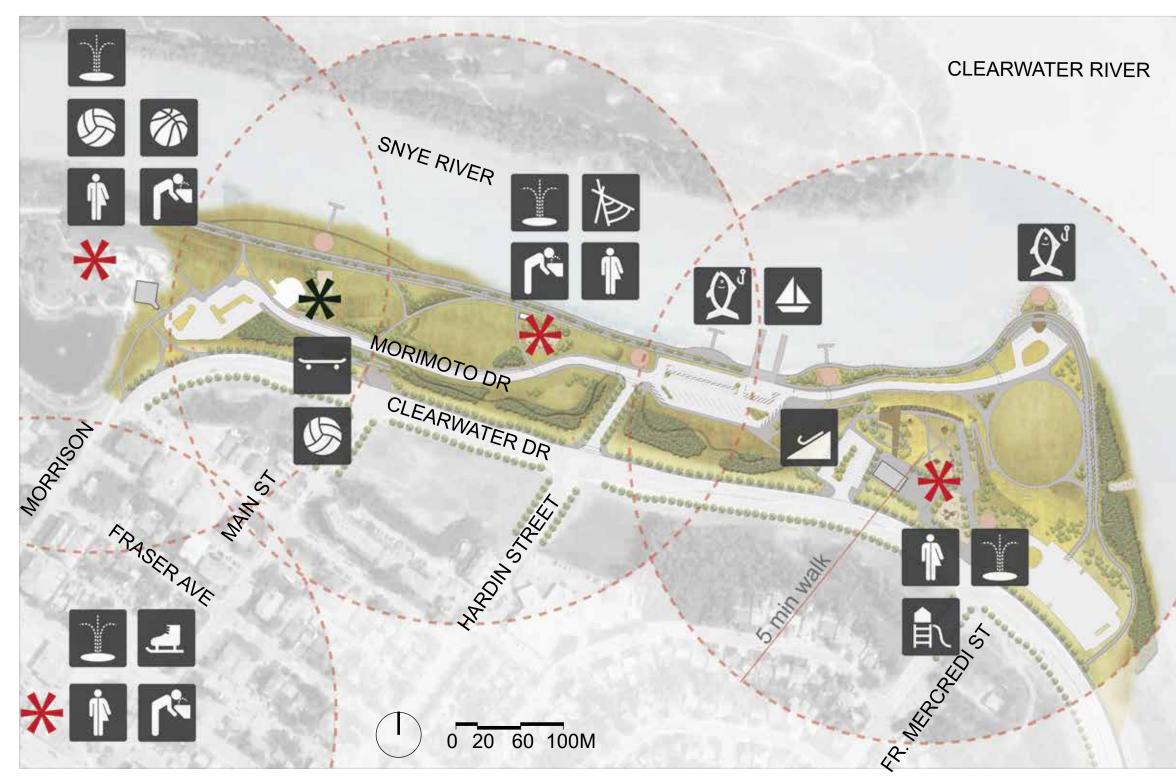

### **Park Features:**

- 1 additional WC in park
- 1 new natural play feature
- 1 new 'minor' play feature
- Volleyball relocated by skate park

(Note: 5-minute walking circles)

### **MP Program Suggestions:**

- Civic plaza / playground
- Seasonal skate rink •
- Enhanced parking •
- Boat launch •
- Restored natural areas
- Trans Canada Trail-head
- Event / heavy traffic area

Packet Pg. 33

### WASHROOMS

Nood Buffald

dtah

- Existing public washroom at restaurant
- One proposed washroom: new natural play feature + water element
- Located away from Snye Point due to potential ice damage

Note: 5 minute walking circles.