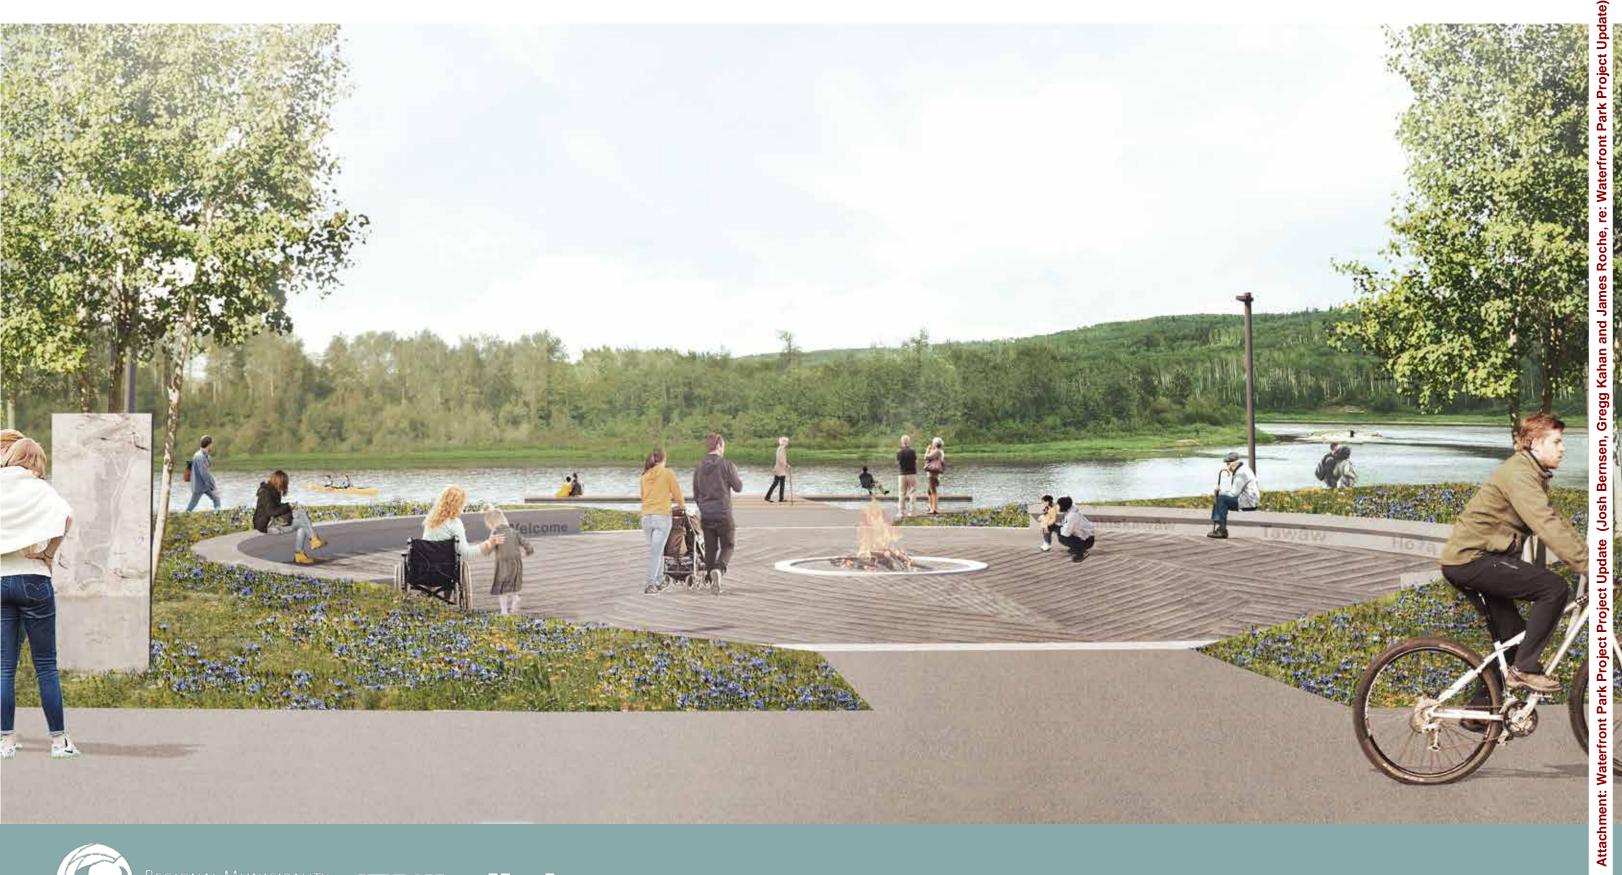

nities south of cycle track
- Parallel parking along Morimoto Dr can include designated vendor opportunities
- During a large event, such as Ribfest, vendors can be located to the north and south of the large flexible pedestrian area

FORT MCMURRAY WATERFRONT PARK 21

### WASHROOMS

Nood Buffald

dtah





- Existing public washroom at restaurant
- One proposed washroom: new natural play feature + water element
- Located away from Snye Point due to potential ice damage

Note: 5 minute walking circles.

### **PERSPECTIVE ILLUSTRATIONS**

dtah

Wood Buffald



### **CULTURAL FESTIVAL IN GREAT LAWN**







FORT MCMURRAY WATERFRONT PARK 24

### **SCULPTURAL EDGE IN ART PLAZA**







### NATURAL PLAY IN FLEXIBLE USE AREA





4.2.a



FORT MCMURRAY WATERFRONT PARK 26

### **WELCOME CIRCLE**









FORT MCMURRAY WATERFRONT PARK 27

### WHAT MAKES THIS PARK UNIQUE?

dtah



Regional Municipality
OF Wood Buffalo

## **COMPLEX LAYERS - SIMPLE PALETTE**



dtah

- Strong community driven design to create destination park
- Significant and meaningful inclusion of Indigenous Culture
- Integrated signage and wayfinding ((English, Cree, Dene, Michif))
- Natural park design
- Natural play opportunities
- Strong park 'bones' to support current uses and future evolving community needs
- Comfortably accommodate large events while being open to the public
- Balanced flood and capital investment programming locations
- Fully accessible + welcoming (physically and culturally)
- Incorporated guiding principles
- Resilient design







Packet Pg. 44

FORT MCMURRAY WATERFRONT PARK

## **QUEST