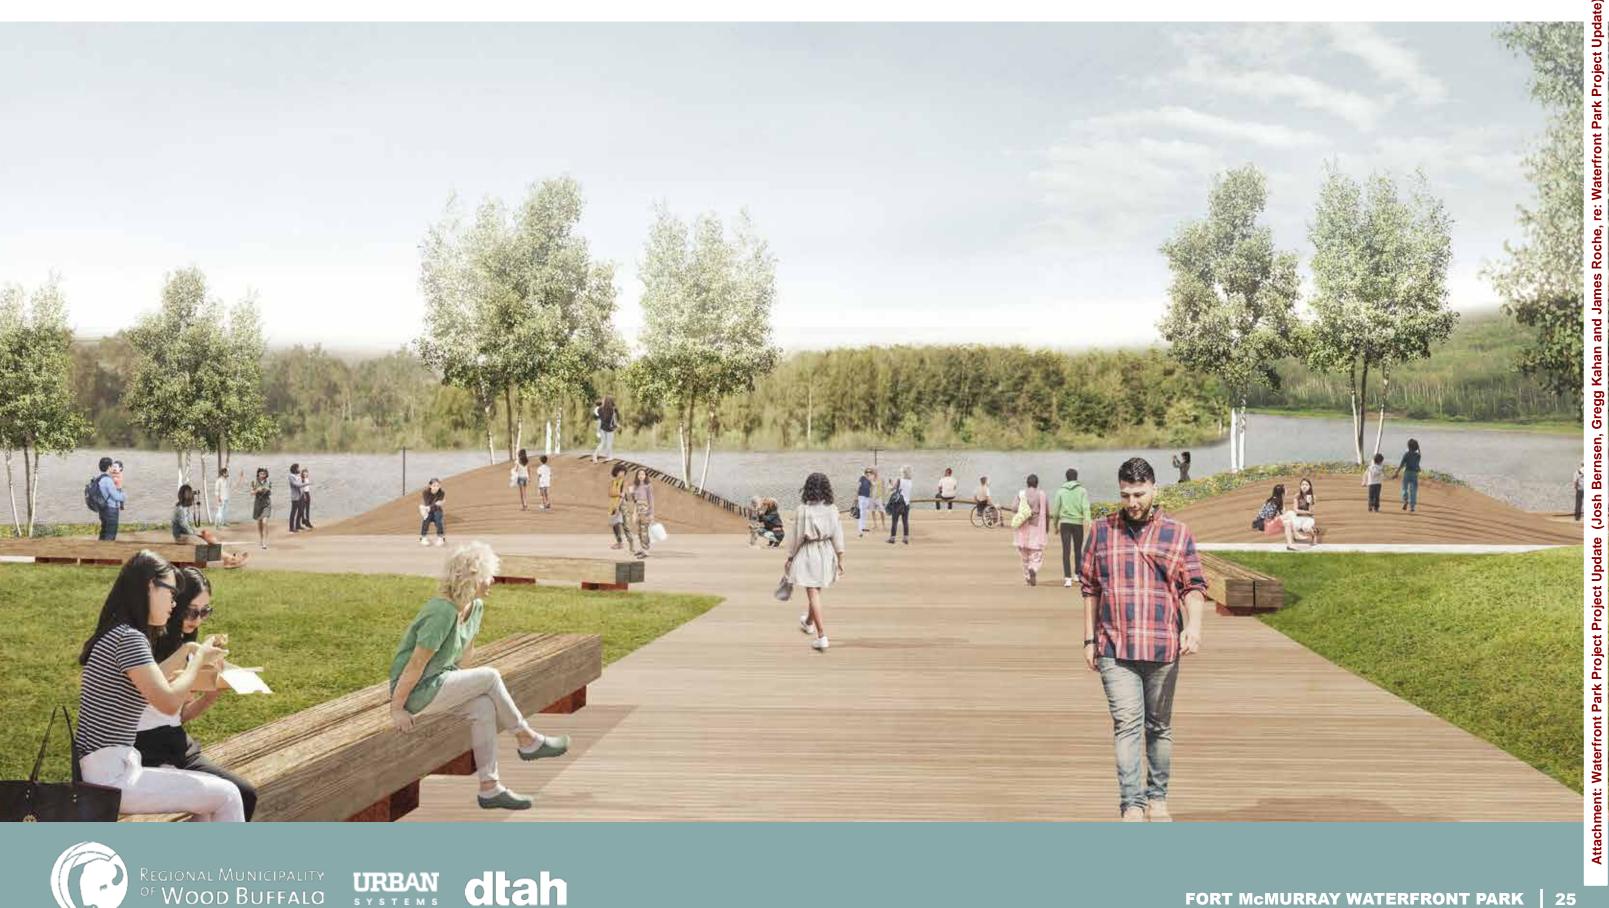

date(Josh Bernsen, Gregg Kahan and James Roche, re: Waterfront Park Project Update)

Packet Pg. 36

- Vendor opportunities south of cycle track
- Parallel parking along Morimoto Dr can include designated vendor opportunities
- During a large event, such as Ribfest, vendors can be located to the north and south of the large flexible pedestrian area

FORT MCMURRAY WATERFRONT PARK 21

### WASHROOMS

Nood Buffald

dtah





- Existing public washroom at restaurant
- One proposed washroom: new natural play feature + water element
- Located away from Snye Point due to potential ice damage

Note: 5 minute walking circles.

### **PERSPECTIVE ILLUSTRATIONS**

dtah

Wood Buffald



### **CULTURAL FESTIVAL IN GREAT LAWN**







FORT MCMURRAY WATERFRONT PARK 24

### **SCULPTURAL EDGE IN ART PLAZA**







### NATURAL PLAY IN FLEXIBLE USE AREA





4.2.a



FORT MCMURRAY WATERFRONT PARK 26

### **WELCOME CIRCLE**









FORT MCMURRAY WATERFRONT PARK 27

### WHAT MAKES THIS PARK UNIQUE?

dtah



Regional Municipality
OF Wood Buffalo

## **COMPLEX LAYERS - SIMPLE PALETTE**



dtah

- Strong community driven design to create destination park
- Significant and meaningful inclusion of Indigenous Culture
- Integrated signage and wayfinding ((English, Cree, Dene, Michif))
- Natural park design
- Natural play opportunities
- Strong park 'bones' to support current uses and future evolving community needs
- Comfortably accommodate large events while being open to the public
- Balanced flood and capital investment programming locations
- Fully accessible + welcoming (physically and culturally)