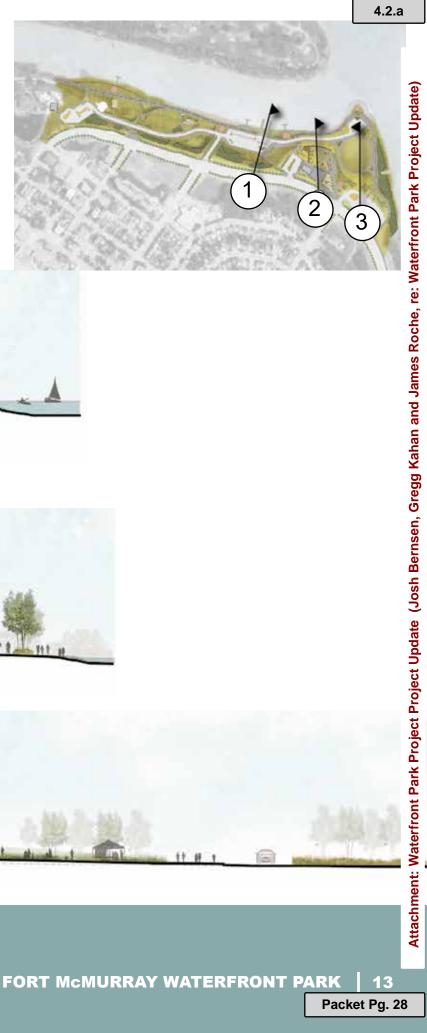

# **PEDESTRIAN CONNECTIONS**

- Increase park porosity and accessibility
- Connections to Clearwater and downtown core
- Cross country skiing / snowshoeing opportunities

Packet Pg. 31

FORT MCMURRAY WATERFRONT PARK 16

# **VEHICULAR CONNECTIONS**

- Vehicular movement within the park
- Connections to downtown core