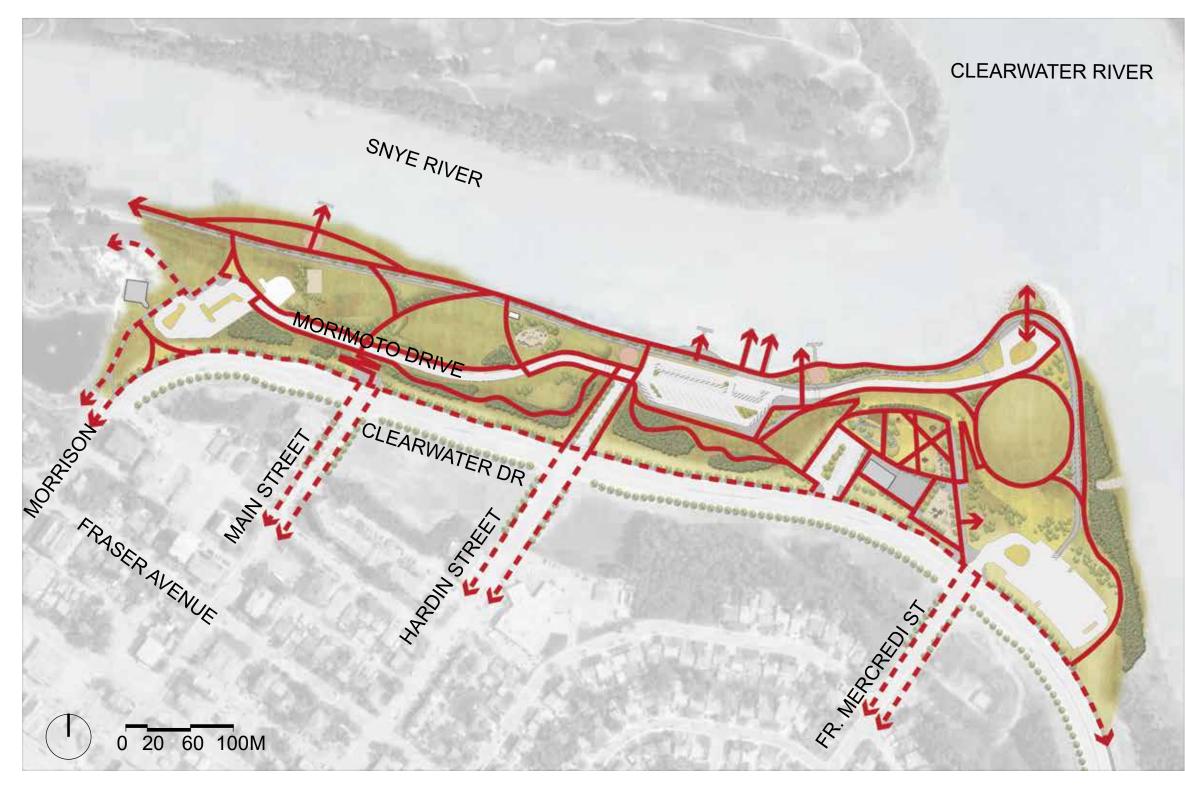

# **VEHICULAR CONNECTIONS**

- Vehicular movement within the park
- Connections to downtown core