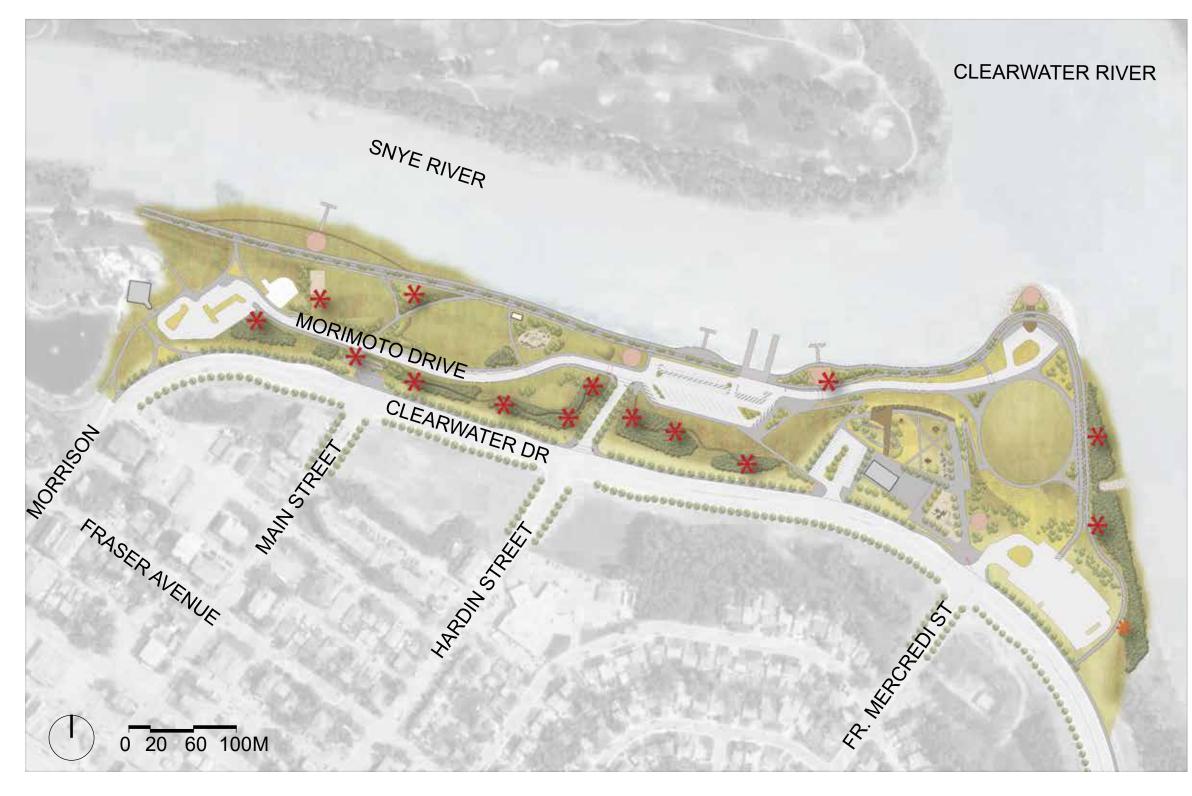

# **DISCOVERY MOMENTS**

FORT MCMURRAY WATERFRONT PARK 19

### **PERSPECTIVE ILLUSTRATIONS**

dtah

Wood Buffald