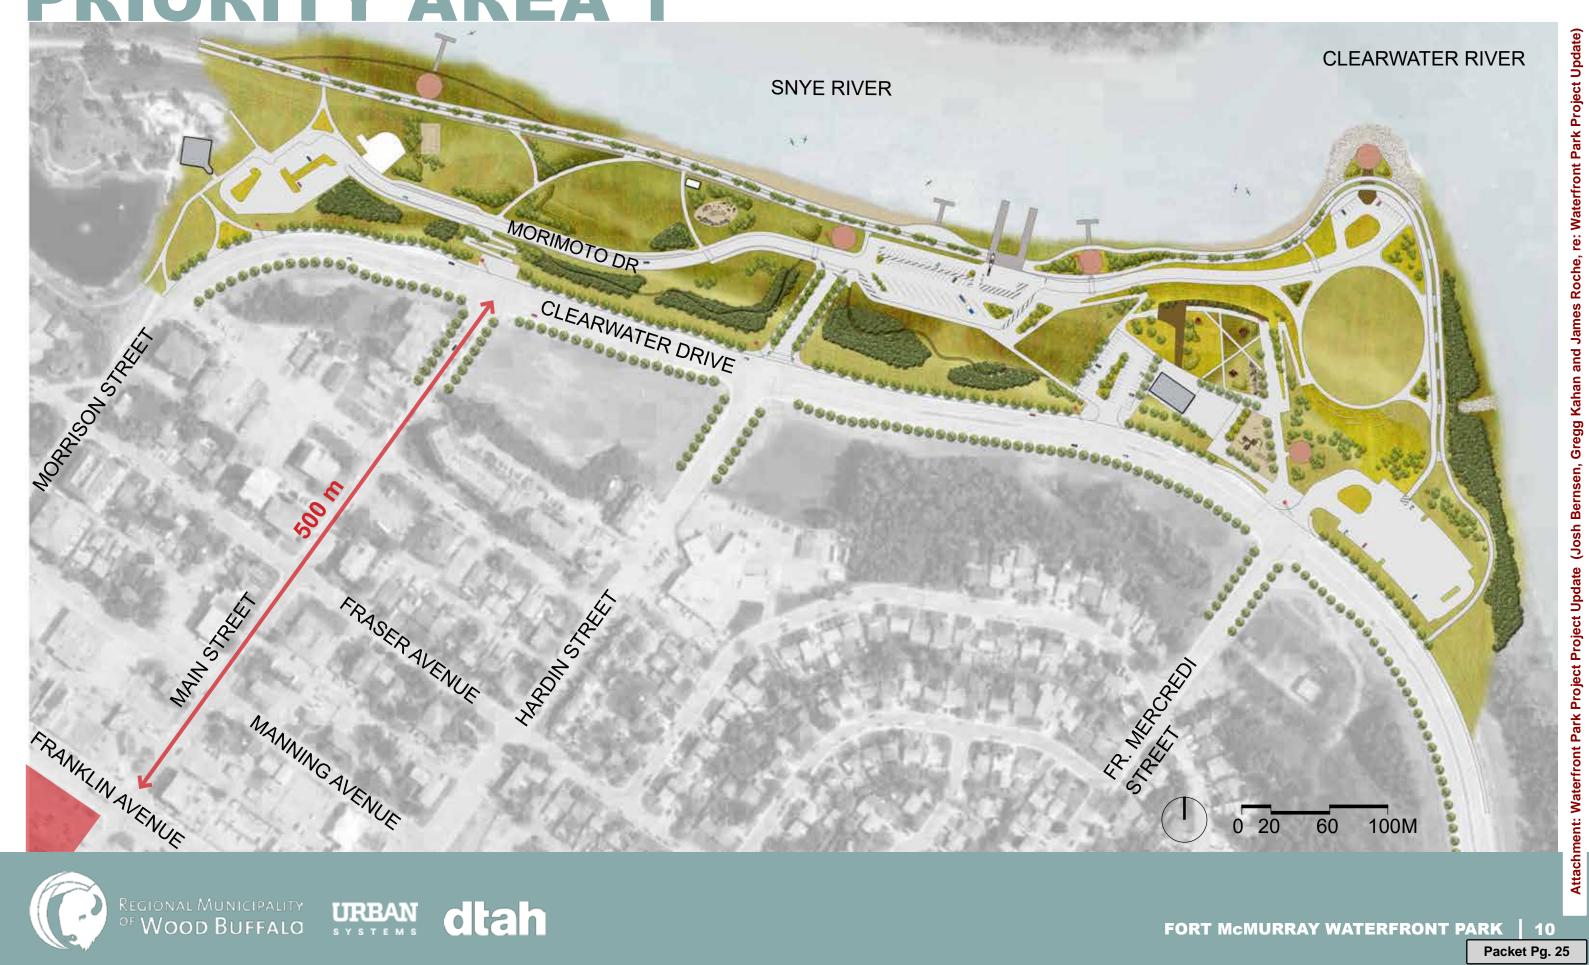

# **PRIORITY AREA 1**

# Construction

## Summer - Fall 2021

### Provide construction updates

FORT MCMURRAY WATERFRONT PARK 2