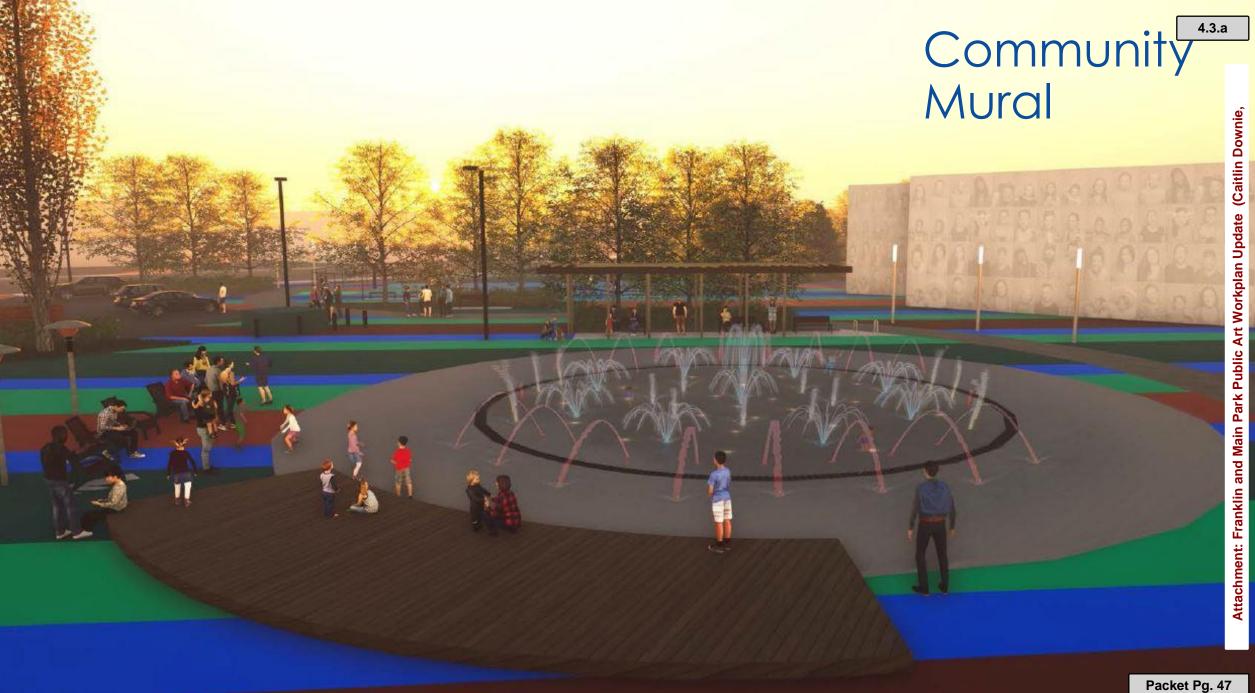

## Franklin & Main Park

### fountain and coating dock platform

Functional Design Elements:

Benches (Woodlands, TX)

Functional Design Elements:

Enhanced Chain Link Fencing

### Mural Project

Project is contingent on photographers access to rural communities and community participation. Estimated installation date is late September.

Once artists are selected based on response to expression of