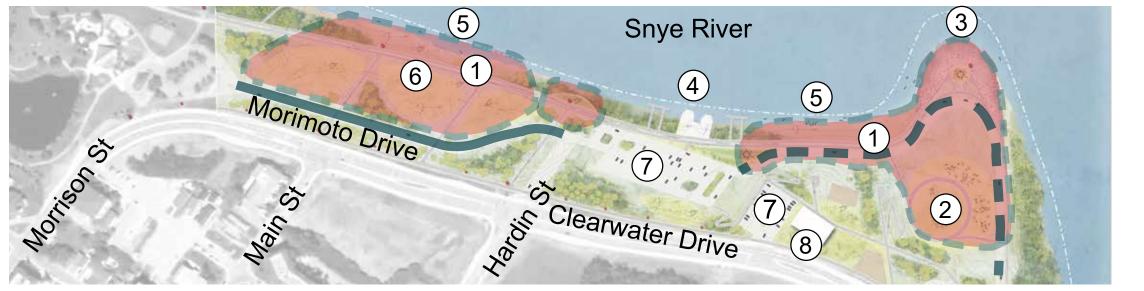

ciliation
- Flexible: successful during large events, every day use and support different programming
- Four season park
- Natural park reflective of surrounding landscape
- Accessible and welcoming to all
- Walking, cycling and opportunity for cross country skiing important
- Work collaboratively to build a community driven design that everyone will be proud of
- Parking is important as is vehicular access to Snye Point

dtan

• **Touch the water** – both motorized, non-motorized and aeronautical





ICMURRAY WATERFRONT PARK

Project Update) Gregg Kahan and James Park Project Project Update (Josh Attachr

# **PREVIOUS CONCEPT OPTIONS**



REGIONAL MUNICIPALITY OF WOOD BUFFALO URBAN dtah

# **OPTION DIFFERENCES**

# **OPTION 1 - CLEARWATER COMMON**



# **OPTION 2 - SNYE LANDING**

dtah





Attachment: Waterfront Park Project Project Update (Josh Bernsen, Gregg Kahan and James Roche, re: Waterfront Park Project Update)

|     | LEGEND                |
|-----|-----------------------|
| (1) | PEDESTRIAN TRAIL      |
| U   | (NAME TBC)            |
| 2   | GREAT LAWN /          |
|     | CEREMONY AREA         |
| 3   | SNYE POINT / FIRE PIT |
| 4   | BOAT LAUNCH           |
| (5) | BEACH                 |
| 6   | FLEXIBLE USE AREA     |
| (7) | PARKING               |
| 8   | SUREKHA'S             |
|     |                       |
|     | PEDESTRIAN AREA       |
|     | VEHICULAR ACCESS      |
|     | PERIODIC VEHICULAR    |
|     | ACCESS                |
|     | 0 20 60 100M          |
|     |                       |

# SUMMARY OF WHAT WE HEARD MARCH 2021

dtah



Regional