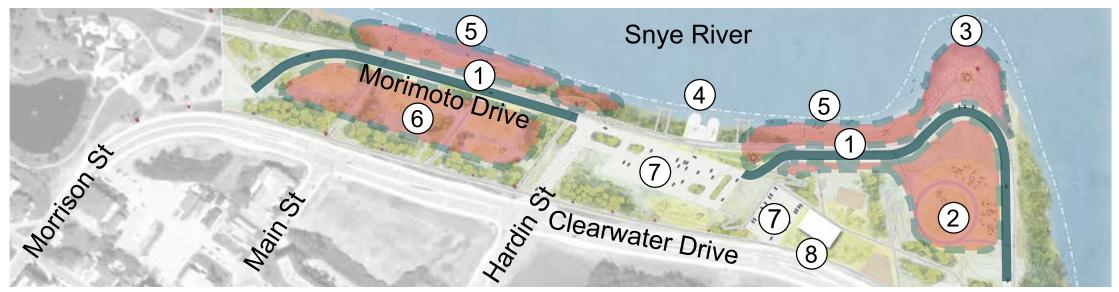

# **OPTION 1 - CLEARWATER COMMON**

# **OPTION 2 - SNYE LANDING**

dtah

Attachment: Waterfront Park Project Project Update (Josh Bernsen, Gregg Kahan and James Roche, re: Waterfront Park Project Update)

|     | LEGEND                |
|-----|-----------------------|
| (1) | PEDESTRIAN TRAIL      |
| U   | (NAME TBC)            |
| 2   | GREAT LAWN /          |
|     | CEREMONY AREA         |
| 3   | SNYE POINT / FIRE PIT |
| 4   | BOAT LAUNCH           |
| (5) | BEACH                 |
| 6   | FLEXIBLE USE AREA     |
| (7) | PARKING               |
| 8   | SUREKHA'S             |
|     |                       |
|     | PEDESTRIAN AREA       |
|     | VEHICULAR ACCESS      |
|     | PERIODIC VEHICULAR    |
|     | ACCESS                |
|     | 0 20 60 100M          |
|     |                       |