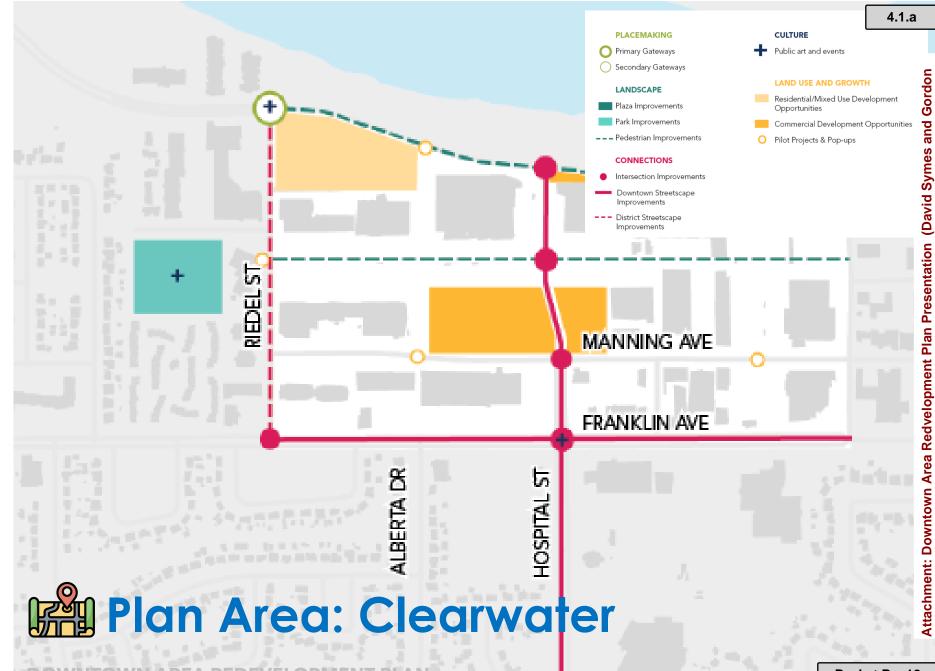

TOWN AREA REDEVELOPMENT PLAN

| <ul> <li>Waterfree</li> <li>Waterfree</li> <li>Wuricip<br/>Case</li> <li>Tempor</li> <li>Tempor</li> <li>Seasons</li> <li>Seasons</li> <li>Tempor</li> <li>applicant</li> <li>Municip<br/>Policy</li> </ul>                                                                                                                                                                                                                                                                                                                                                                                                                                                                                                                                                                                                                                                                                                                                                       | rfront Improvement<br>cipal Temp/Seasonal Business<br>porary Use/Pilot Project<br>//ew<br>borary Land Use Bylaw/Policy<br>onal Land Use Bylaw/Policy<br>porary Use Incentives (owner/                              | Prail <ul> <li>Design Guidelines</li> <li>Municipal Downtown Street</li> <li>Furniture Selection</li> <li>Downtown Beautification Fund</li> <li>Downtown Public Art Guidelines</li> <li>Site/Parcel Bylaw Enforcement</li> <li>review</li> <li>Land Takeback Strategy/Review</li> <li>Private land Agreement</li> </ul> |            | Syne District Actions Franklin and Main Park Main and Franklin Intersection Improvement Empty Lot Landscape |                                                          | Franklin District Actions Public/Private Expectation/ Understanding | ٨     | Clearwater District Actions<br>Public/Private Expectation/<br>Understanding                                                        |                    | Keyano District Action                                                                             |
|-------------------------------------------------------------------------------------------------------------------------------------------------------------------------------------------------------------------------------------------------------------------------------------------------------------------------------------------------------------------------------------------------------------------------------------------------------------------------------------------------------------------------------------------------------------------------------------------------------------------------------------------------------------------------------------------------------------------------------------------------------------------------------------------------------------------------------------------------------------------------------------------------------------------------------------------------------------------|--------------------------------------------------------------------------------------------------------------------------------------------------------------------------------------------------------------------|-------------------------------------------------------------------------------------------------------------------------------------------------------------------------------------------------------------------------------------------------------------------------------------------------------------------------|------------|-------------------------------------------------------------------------------------------------------------|----------------------------------------------------------|---------------------------------------------------------------------|-------|------------------------------------------------------------------------------------------------------------------------------------|--------------------|----------------------------------------------------------------------------------------------------|
| <ul> <li>Waterfree</li> <li>Waterfree</li> <li>Wuricip<br/>Case</li> <li>Tempor</li> <li>Tempor</li> <li>Seasons</li> <li>Seasons</li> <li>Tempor</li> <li>applicant</li> <li>Municip<br/>Policy</li> </ul>                                                                                                                                                                                                                                                                                                                                                                                                                                                                                                                                                                                                                                                                                                                                                       | rfront Master Plan<br>rfront Improvement<br>cipal Temp/Seasonal Business<br>porary Use/Pilot Project<br><i>riew</i><br>porary Land Use Bylaw/Policy<br>onal Land Use Bylaw/Policy<br>porary Use Incentives (owner/ | Municipal Downtown Street<br>Furniture Selection     Downtown Beautification Fund     Downtown Public Art Guidelines     Site/Parcel Bylaw Enforcement<br>review     Land Takeback Strategy/Review     A Private land Agreement                                                                                         |            | Main and Franklin Intersection<br>Improvement<br>Empty Lot Landscape                                        |                                                          | Understanding                                                       | A     |                                                                                                                                    |                    | Franklin and Prairie Loop                                                                          |
| Waterfro       Waterfro       Municip       Case       Tempor       Tempor       Tempor       Season       Tempor       Pales       Season       Image: Season       Imag | rfront Improvement<br>cipal Temp/Seasonal Business<br>porary Use/Pilot Project<br>//ew<br>borary Land Use Bylaw/Policy<br>onal Land Use Bylaw/Policy<br>porary Use Incentives (owner/                              | Downtown Beautification Fund     Downtown Public Art Guidelines     Site/Parcel Bylaw Enforcement     review     Land Takeback Strategy/Review     Private land Agreement                                                                                                                                               | <b>(</b> ) | Improvement<br>Empty Lot Landscape                                                                          |                                                          | ~                                                                   |       |                                                                                                                                    |                    | Franklin and Prairie Loop 🛛 🧲                                                                      |
| Case<br>Tempor<br>Overvier<br>Tempor<br>Season<br>Season<br>Tempor<br>applican<br>Policy                                                                                                                                                                                                                                                                                                                                                                                                                                                                                                                                                                                                                                                                                                                                                                                                                                                                          | oorary Use/Pilot Project<br>view<br>oorary Land Use Bylaw/Policy<br>onal Land Use Bylaw/Policy<br>oorary Use Incentives (owner/                                                                                    | Site/Parcel Bylaw Enforcement<br>review     Land Takeback Strategy/Review     Private land Agreement                                                                                                                                                                                                                    |            | Empty Lot Landscape                                                                                         |                                                          |                                                                     |       |                                                                                                                                    | $\mathbf{\bullet}$ |                                                                                                    |
| Overvie     Overvie     Tempor     Season     Tempor     Applicar     P     Municip     Policy                                                                                                                                                                                                                                                                                                                                                                                                                                                                                                                                                                                                                                                                                                                                                                                                                                                                    | view<br>oorary Land Use Bylaw/Policy<br>onal Land Use Bylaw/Policy<br>porary Use Incentives (owner/                                                                                                                | review     Land Takeback Strategy/Review     Private land Agreement                                                                                                                                                                                                                                                     | ~          |                                                                                                             | Im                                                       |                                                                     | ••••• |                                                                                                                                    |                    | Intersection Improvement                                                                           |
| Season:     Tempor<br>applicar     Municip<br>Policy                                                                                                                                                                                                                                                                                                                                                                                                                                                                                                                                                                                                                                                                                                                                                                                                                                                                                                              | onal Land Use Bylaw/Policy<br>porary Use Incentives (owner/                                                                                                                                                        | Private land Agreement                                                                                                                                                                                                                                                                                                  | 向          |                                                                                                             | Franklin and Father Mercredi<br>Intersection Improvement |                                                                     |       |                                                                                                                                    | Syme               |                                                                                                    |
| Tempor           applicar           P           Municip           Policy                                                                                                                                                                                                                                                                                                                                                                                                                                                                                                                                                                                                                                                                                                                                                                                                                                                                                          | oorary Use Incentives (owner/                                                                                                                                                                                      |                                                                                                                                                                                                                                                                                                                         |            | Franklin and MacDonald Gateway                                                                              |                                                          |                                                                     |       | Franklin and Hospital Intersection<br>Improvement                                                                                  |                    |                                                                                                    |
| P Municip<br>Policy                                                                                                                                                                                                                                                                                                                                                                                                                                                                                                                                                                                                                                                                                                                                                                                                                                                                                                                                               |                                                                                                                                                                                                                    | P Focus District Overlay District                                                                                                                                                                                                                                                                                       |            | Biggs Avenue Improvement                                                                                    |                                                          | Trail between Poplar and Biggs                                      |       |                                                                                                                                    |                    | (Davi                                                                                              |
| _                                                                                                                                                                                                                                                                                                                                                                                                                                                                                                                                                                                                                                                                                                                                                                                                                                                                                                                                                                 | cipal Space Land Use Bylaw/<br>y                                                                                                                                                                                   | P Fort McMurray Retail Development<br>Strategy Update                                                                                                                                                                                                                                                                   |            |                                                                                                             |                                                          |                                                                     |       | Temp/Pilot/Food Truck Site<br>requirements                                                                                         | P                  | Temp/Pilot/Food Truck Si<br>requirements                                                           |
| Downto                                                                                                                                                                                                                                                                                                                                                                                                                                                                                                                                                                                                                                                                                                                                                                                                                                                                                                                                                            | ntown Branding                                                                                                                                                                                                     | P Integrated Urban Planning & Economic Development Framework                                                                                                                                                                                                                                                            |            | Franklin and Main Park Public Art                                                                           |                                                          | Temp/Pilot/Food Truck Site<br>requirements                          | P     |                                                                                                                                    |                    |                                                                                                    |
|                                                                                                                                                                                                                                                                                                                                                                                                                                                                                                                                                                                                                                                                                                                                                                                                                                                                                                                                                                   | s District Branding<br>enous Culture Branding                                                                                                                                                                      | Public Works Maintenance Policy<br>Review/Update                                                                                                                                                                                                                                                                        | •          | Temp/Pilot/Food Truck Site<br>requirements                                                                  | P                                                        |                                                                     |       |                                                                                                                                    |                    |                                                                                                    |
| Home E                                                                                                                                                                                                                                                                                                                                                                                                                                                                                                                                                                                                                                                                                                                                                                                                                                                                                                                                                            | e Business Incentives                                                                                                                                                                                              |                                                                                                                                                                                                                                                                                                                         |            | Macdonald Avenue Improvement                                                                                |                                                          | Poplar Cres Park                                                    |       | Hospital and Prairie Loop<br>Intersection Improvement                                                                              | (m)                | Franklin and King Intersec                                                                         |
| 🕒 Housing                                                                                                                                                                                                                                                                                                                                                                                                                                                                                                                                                                                                                                                                                                                                                                                                                                                                                                                                                         | ing Incentives                                                                                                                                                                                                     | Design Guidelines                                                                                                                                                                                                                                                                                                       |            | Morrison Gateway                                                                                            |                                                          | Pond Cres Park                                                      |       | Hospital and Manning Intersection                                                                                                  |                    |                                                                                                    |
|                                                                                                                                                                                                                                                                                                                                                                                                                                                                                                                                                                                                                                                                                                                                                                                                                                                                                                                                                                   | inding Design Guidelines                                                                                                                                                                                           |                                                                                                                                                                                                                                                                                                                         |            | Hardin Gateway                                                                                              |                                                          | Father Mercredi Street Improvement                                  |       | Improvement                                                                                                                        |                    | Franklin and Marshall Inte                                                                         |
|                                                                                                                                                                                                                                                                                                                                                                                                                                                                                                                                                                                                                                                                                                                                                                                                                                                                                                                                                                   | Public alcohol consumption Bylaw/Policy                                                                                                                                                                            |                                                                                                                                                                                                                                                                                                                         |            | Morrison Street Improvement                                                                                 | m                                                        | Franklin and Father Mercredi                                        |       | Hospital Street Improvement                                                                                                        |                    | Live/Work land Use bylaw                                                                           |
| $\frown$                                                                                                                                                                                                                                                                                                                                                                                                                                                                                                                                                                                                                                                                                                                                                                                                                                                                                                                                                          | Tax Increment Grant                                                                                                                                                                                                |                                                                                                                                                                                                                                                                                                                         | ·· 🕞       | Hardin Street Improvement                                                                                   |                                                          | Empty Lot Landscape                                                 |       | Long Boat Landing Extension                                                                                                        |                    |                                                                                                    |
| <u> </u>                                                                                                                                                                                                                                                                                                                                                                                                                                                                                                                                                                                                                                                                                                                                                                                                                                                                                                                                                          | Fast-track permitting                                                                                                                                                                                              |                                                                                                                                                                                                                                                                                                                         |            | Main and Franklin Intersection<br>Public Art                                                                |                                                          | Biggs Ave Improvement                                               | P     | Big Box Repurpose Strategy                                                                                                         | P                  | Live/Work Home Initiative                                                                          |
| Infill and                                                                                                                                                                                                                                                                                                                                                                                                                                                                                                                                                                                                                                                                                                                                                                                                                                                                                                                                                        | and Brownfield Incentives                                                                                                                                                                                          |                                                                                                                                                                                                                                                                                                                         | 6          | Highway 63 Improvement                                                                                      |                                                          | Alberta/Biggs Park                                                  |       | Franklin and Riedel Intersection<br>Improvement<br>Franklin and Queen Intersection<br>Improvement<br>Gordon White Park Improvement |                    | Prairie Loop and King Inte<br>Improvement<br>Prairie Loop and Marshall<br>Intersection Improvement |