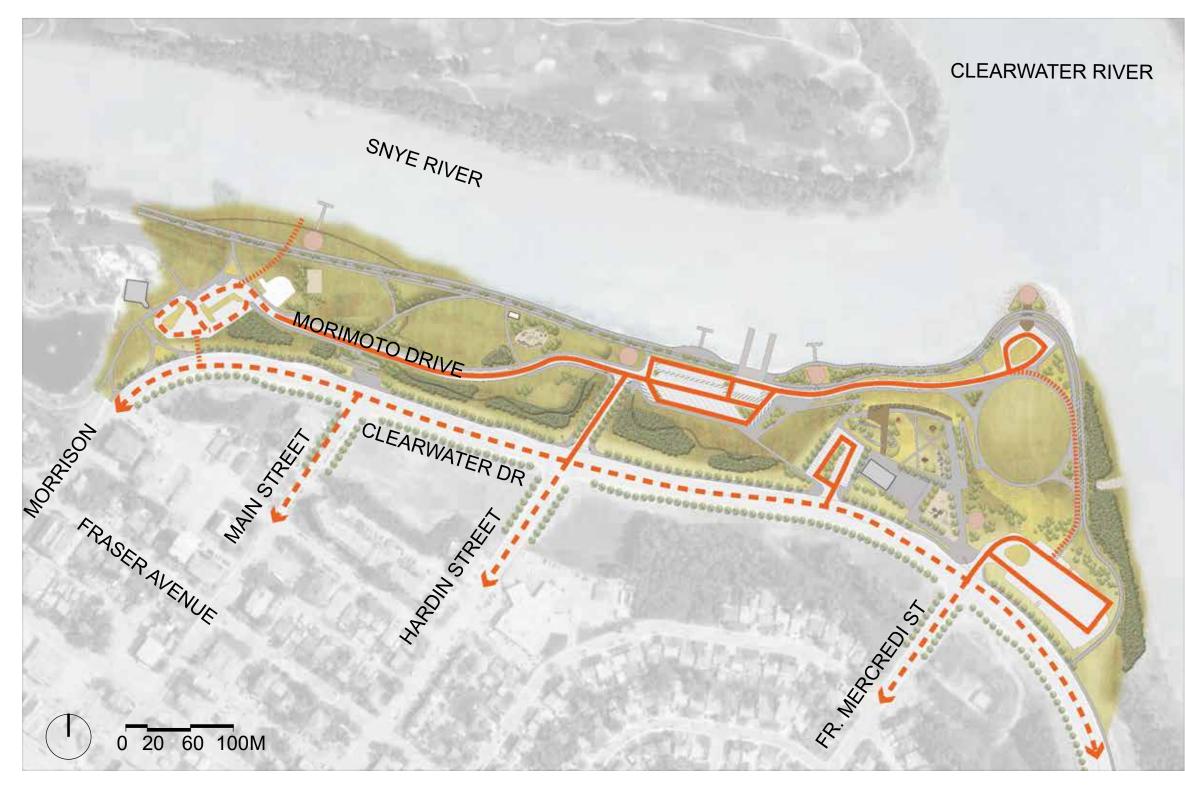

# **OPTION 1 - CLEARWATER COMMON**

# **OPTION 2 - SNYE LANDING**

dtah

Attachment: Waterfront Park Project Project Update (Josh Bernsen, Gregg Kahan and James Roche, re: Waterfront Park Project Update)

|     | LEGEND                |
|-----|-----------------------|
| (1) | PEDESTRIAN TRAIL      |
| U   | (NAME TBC)            |
| 2   | GREAT LAWN /          |
|     | CEREMONY AREA         |
| 3   | SNYE POINT / FIRE PIT |
| 4   | BOAT LAUNCH           |
| (5) | BEACH                 |
| 6   | FLEXIBLE USE AREA     |
| (7) | PARKING               |
| 8   | SUREKHA'S             |
|     |                       |
|     | PEDESTRIAN AREA       |
|     | VEHICULAR ACCESS      |
|     | PERIODIC VEHICULAR    |
|     | ACCESS                |
|     | 0 20 60 100M          |
|     |                       |