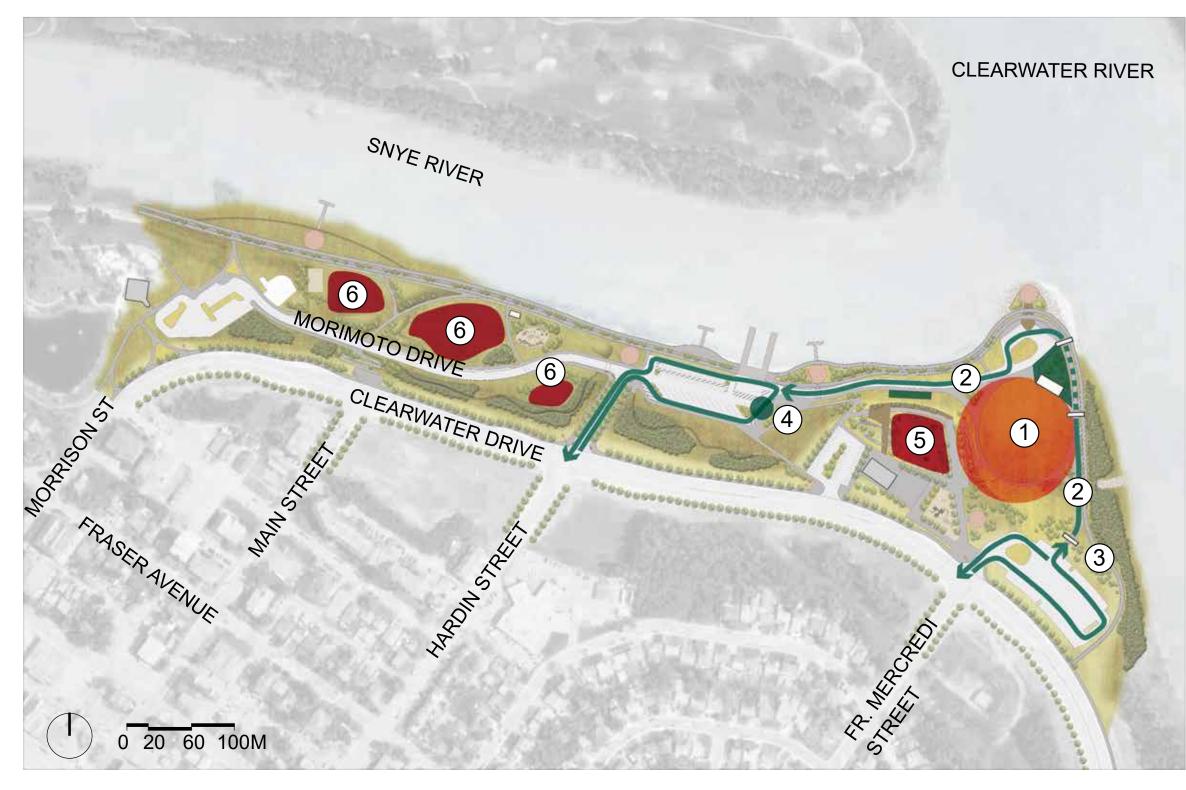

# **OPTION 2 - SNYE LANDING**

dtah

Attachment: Waterfront Park Project Project Update (Josh Bernsen, Gregg Kahan and James Roche, re: Waterfront Park Project Update)

|     | LEGEND                |
|-----|-----------------------|
| (1) | PEDESTRIAN TRAIL      |
| U   | (NAME TBC)            |
| 2   | GREAT LAWN /          |
|     | CEREMONY AREA         |
| 3   | SNYE POINT / FIRE PIT |
| 4   | BOAT LAUNCH           |
| (5) | BEACH                 |
| 6   | FLEXIBLE USE AREA     |
| (7) | PARKING               |
| 8   | SUREKHA'S             |
|     |                       |
|     | PEDESTRIAN AREA       |
|     | VEHICULAR ACCESS      |
|     | PERIODIC VEHICULAR    |
|     | ACCESS                |
|     | 0 20 60 100M          |
|     |                       |