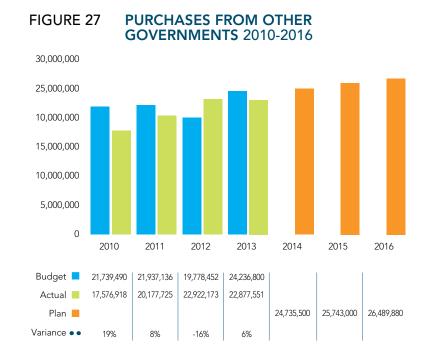

l Services cost increased about 17% from last year actuals, due to factors such as additional professional services and an increase in transit contract costs.

The financial plan shows an increase in Contracted and General Services for 2015 and 2016: This is the net result of removing the costs related to the MCU and adding in the service fee that will be paid for those services. Details on the MCU impact are shown in Figure 33.



### **PURCHASES FROM OTHER GOVERNMENTS**

Purchases from Other Governments include transactions between other municipalities and other public agencies. A significant portion of these costs are related to RCMP contracts.

Purchases from Other Governments represent 5% of the 2014 approved Budget and are expected to remain relatively flat over the next few years.



### MATERIALS, GOODS, SUPPLIES & UTILITIES

The Materials, Goods, Supplies & Utilities category consists of expenses incurred to maintain and operate the Municipality on a daily basis. The major items in this category include fuel & lubes, chemicals & salts, natural gas and electricity.

As shown in Figure 28, the decrease in this category in 2015 and 2016 is a direct budget impact of the MCU being formed in 2015. See also Figure 33 for further information on the MCU.



### **SMALL EQUIPMENT & FURNISHINGS**

The major categories in Small Equipment & Furnishing include office equipment, computer hardware and field equipment. The expenses in 2013 reduced as a result of expected slowdown in office equipment as most renovations have been completed.

The reduction of expenses in this categor