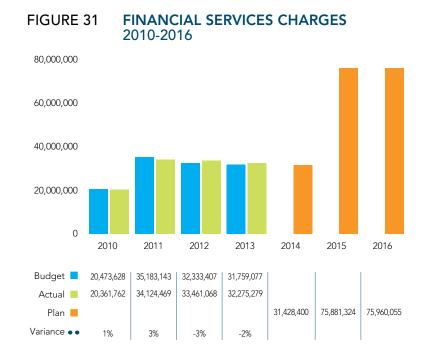

ture principal and debenture interest. Figure 31 is exclusive of amortization since the Municipality does not budget for amortization. Debt service budget provisions are based on actual debt drawn or expected to be drawn in future years.

If the Municipality draws \$377M of committed debt in 2015, and implements the strategy to ensure all debt is drawn three years after commitment or approval, debt service would be \$75.9M in 2015 and \$76.0M in 2016. Based on the financial plan which was approved by Council, these potential debt services charges have not been included in the FMS. The impact on debt service limits is reflected in the section "Debt and Debt Service Limits". Administration continues to monitor cash flow requirements as well as prevailing and projected interest rate levels.



### **OTHER EXPENSES**

Charges related to internal services, bad debt expense, inventory shrinkage are some of the major expenses that are recorded in Other Expenses.

The variance between 2012 and 2013 is attributed to transfers of operating costs relating to approved capital projects. These costs do not qualify to be recorded as Tangible Capital Assets, and have to be expensed as operating costs. Funding was provided within original capital project budgets.

The bulk of the actual cost in 2013 relates to: excess tax appeal loss, over budget, of \$8M related to the 2010 tax year; and \$3.7M allowance for doubtful debt.

FIGURE 32 OTHER EXPENSES 2010-2016



# Municipal Corporate Utility (MCU)

### **MUNICIPAL CORPORATE UTILITY (MCU)**

A presentation made to Council in December 2011 ou