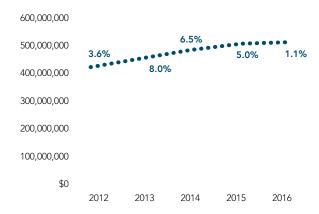

hings          | 4,953,608                | 2,418,154                | (2,535,454)  |
| Transfers & Grants                     | 39,262,138               | 39,262,138               | -            |
| Financial Services Charges             | 30,383,192               | 75,960,055               | 45,576,863   |
| Other Expenses                         | 867,902                  | 867,902                  | -            |
| Subtotal                               | 498,116,576              | 515,857,088              | 17,740,512   |
| Transfer to Reserve                    | 253,918,908              | 257,901,632              | 3,982,725    |
| Total                                  | 752,035,484              | 773,758,720              | 21,723,236   |

### FIGURE 24 EXPENSE PROFILE 2012-2016



## 2014-2016 EXPENSE STRATEGY

Monthly, quarterly and annual financial reports are prepared to compare the actual revenues and expenses to budgeted amounts. These reports are distributed to management for review.

Budgets must be in place for all expenses for both operating and capital costs. An expenditure may be made for an emergency that was not contemplated in the financial plan but the plan is amended, as soon as practical, to include the expense and the funding source.

Any unbudgeted expenses are approved by Council, while any reallocation of the approved Budget can be approved by administration, in accordance with Fiscal Policy Fin-160.

For the preparation of the FMS, certain expense assumptions have been made:

- Undrawn debt of \$377M at the end of 2013 will be drawn at the be