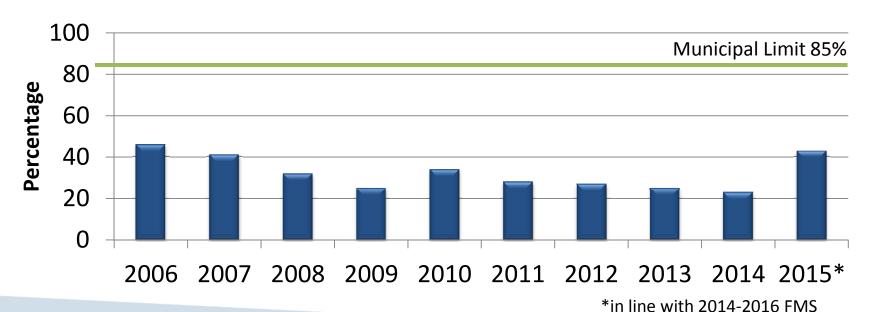

• Maintain debt and debt service limits at a maximum of 85% of *Municipal Government Act* limits.

In order to meet projected spending over the next five years for the capital improvement programs, the municipality will need to continue to expand and vary its capital finance sources and policy options. Detailed analysis of financial impacts and options will come forward as part of the 2015 - 2017 fiscal management strategy update in early 2015.