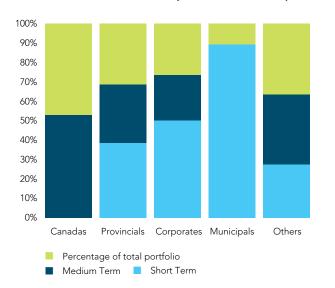

| 0.08%    | n/a        | n/a    | n/a    | n/a                    | n/a   | n/a   |  |
|             | Quartile                | Q1       | n/a        | n/a    | n/a    | n/a                    | n/a   | n/a   |  |



The bulk of the Municipality's investment relate to funds for approved capital projects that are currently active. Further, the liquidity of the portfolio is also maintained as most of the investments can be readily converted or liquidated.

FIGURE 42 TOTAL INVESTMENT COST TREND, 2011-2013 (\$ MILLIONS)



As illustrated in Figure 43 below, the quality of investment grade is also maintained while achieving an above-market rate of return.

FIGURE 43 TOTAL PORTFOLIO INVESTMENT QUALITY ANALYSIS, DECEMBER 31, 2013



FIGURE 44 TOTAL PORTFOLIO SECTOR ANALYSIS, DECEMBER 31, 2013



# Financial Condition Indicators

The Municipality uses three sets of financial conditions to measure its overall financial health: sustainability, flexibility, vulnerability.

### **SUSTAINABILITY**

Sustainability refers to the Municipality's ability to maintain existing programs and meet creditor requirements without the need to take on more debt.

Within this category, the Municipality uses two financial indicators to measure its performance: financial assets and liabilities. The financial assets to liabilities ratio measures whether the Municipality has adequate resources to pay its debts as they come due. The liabilities are adjusted for deferred revenue related to grant funding that is received but not yet expended according to the terms of the grant agreement. The ratio is contin