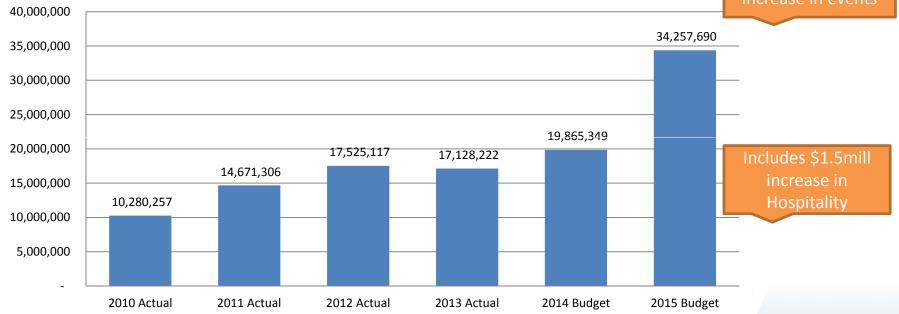

in Hospitality, Guest Services, Custodial and Operations.
- Overall increase of \$3,487,000 in 2015 operating grant request is attributed to increased FTE, inflation, special events funding as per RMWB administration and anticipated wage increases currently being negotiated

### **Revenue Opportunities**

- Increased economies of scale with growth off the Island and on-boarding of Shell Place
- Large events utilizing the Shell Place facility i.e. NKO, Canada Day concerts, End of Summer concert
- Golf renovations complete and new membership plan introduced
- Advertising opportunities surrounding Shell Place and Anzac
- Hospitality growth as a result of an increase in facility capacity
- Increased program space with Shell Place



### **Total Revenue**

Includes \$11mill increase in events







### **RMWB Subsidy**





### **Cost Recovery %**



### **Summary Operating Budget**

- Aggressive approach with regards to Shell Place revenue performance, specifically events
- Cautious approach to other revenue in 2015 given 2014 actual and projections
- Focus on cost recovery has been established overall goal
   70%
- Manage expenses with bulk of change driven by events costs (margin 20%)
- RMWB subsidy increases request agrees to previous notice

### Recommendation - Operating Budget

- The RRC Board of Directors recommends a funding subsidy of \$15,705,200 for the 2015 operating year (includes Anzac, Shell Place, MIP)
- The RRC Board of Directors would like to convey that this budget includes financial commitments that implement an aggressive events strategy
- The RRC Board in