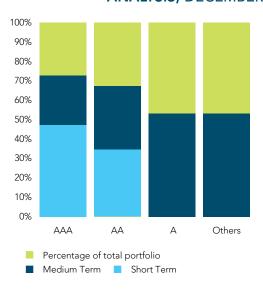

| n/a   | n/a   |  |
| 11.3%       | Excess Return           | 0.08%    | n/a        | n/a    | n/a    | n/a                    | n/a   | n/a   |  |
|             | Quartile                | Q1       | n/a        | n/a    | n/a    | n/a                    | n/a   | n/a   |  |



The bulk of the Municipality's investment relate to funds for approved capital projects that are currently active. Further, the liquidity of the portfolio is also maintained as most of the investments can be readily converted or liquidated.

FIGURE 42 TOTAL INVESTMENT COST TREND, 2011-2013 (\$ MILLIONS)



As illustrated in Figure 43 below, the quality of investment grade is also maintained while achieving an above-market rate of return.

FIGURE 43 TOTAL PORTFOLIO INVESTMENT QUALITY ANALYSIS, DECEMBER 31, 2013



FIGURE 44 TOTAL PORTFOLIO SECTOR ANALYSIS, DECEMBER 31, 2013



# Financial Condition Indicators

The Municipality uses three sets of financial conditions to measure its overall financial health: sustainability, flexibility, vulnerability.

### **SUSTAINABILITY**

Sustainability refers to the Municipality's ability to maintain existing programs and meet creditor requirements without the need to take on more debt.

Within this category, the Municipality uses two financial indicators to measure its performance: financial assets and liabilities. The financial assets to liabilities ratio measures whether the Municipality has adequate resources to pay its debts as they come due. The liabilities are adjusted for deferred revenue related to grant funding that is received but not yet expended ac