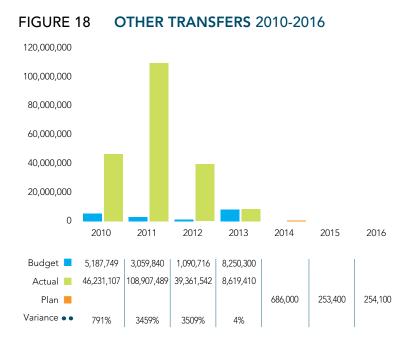

r the budgeted amounts.



# **OTHER TRANSFERS**

The two main revenue items that are recorded in this category are internal charge allocations and transfers from reserves. The 2011 variance is largely comprised of the \$95M transfer from the EIR, which was due to prior year surpluses that accumulated in the EIR balance. The rest of the variances are due to transfer of amounts deemed to be operating in nature transferred from approved capital project budgets. Planned balances in 2014-2016 are transfers from the Photo Radar Enforcement Program. Net revenue from the Photo Radar Enforcement Program are held in the Community Initiatives Reserve and then allocated to preventive programs and community grants. Other components of the variances are transfer from reserves to offset program costs.



# Expenditure Summaries

# **EXPENDITURE SUMMARIES**

The Municipality has eight expense categories:

- salaries, wages & benefits
- contracted & general services
- purchases from other governments
- materials/goods/supplies & utilities
- small equipment & furnishings

- transfers & grants
- financial service charges
- other expenses

The 2014 amended budget increased due to increased costs for maintaining current level of services provided to the region, growth and delivery of new services.

# FIGURE 19 2014 AMENDED OPERATING BUDGET

| EXPENSE CONIPOSITION, \$400,200,303    | 2014<br>Approved<br>Budget | 2014<br>Amended<br>Budget | Variances        |
|----------------------------------------|----------------------------|---------------------------|------------------|
| Expenses