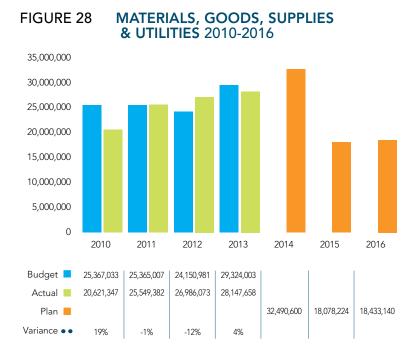

# REGIONAL MUNICIPALITY OF WOOD BUFFALO 2015 Proposed Operating Budget, 2016 and 2017 Financial Plan

|                                      | 2015            | 2016        | 2017        | 2015 to 2016 | Variance | 2016 to 2017 | Variance |
|--------------------------------------|-----------------|-------------|-------------|--------------|----------|--------------|----------|
|                                      | Proposed Budget | Plan        | Plan        | Variance     | %        | Variance     | %        |
| REVENUE                              |                 |             |             |              |          |              |          |
| Taxes                                | 659,039,000     | 675,279,100 | 691,519,300 | 16,240,100   | 2        | 16,240,200   | 2        |
| Grants In Lieu-Taxes                 | 1,739,200       | 1,739,200   | 1,739,200   | -            | 0        | -            | 0        |
| Sales to Other Governments           | 3,573,100       | 3,668,100   | 3,710,300   | 95,000       | 3        | 42,200       | 1        |
| Sales of Goods & Services            | 62,727,100      | 66,476,550  | 70,438,385  | 3,749,450    | 6        | 3,961,835    | 6        |
| Other Revenue from Own Services      | 42,825,200      | 44,671,770  | 46,562,257  | 1,846,570    | 4        | 1,890,487    | 4        |
| Conditional Grants                   | 15,134,500      | 15,212,900  | 15,216,400  | 78,400       | 1        | 3,500        | 0        |
| Other Transfers                      | 867,000         | 43,100      | 44,300      | (823,900)    | (95)     | 1,200        | 3        |
| Total Revenues                       | 785,905,100     | 807,090,720 | 829,230,142 | 21,185,620   | 3        | 22,139,422   | 3        |
| EXPENSES                             |                 |             |             |              |          |              |          |
| Salaries Wages & Benefits            | 221,983,500     | 233,181,500 | 238,122,712 | (11,198,000) | (5)      | (4,941,212)  | (2)      |
| Contracted & General Services        | 150,310,230     | 151,386,220 | 156,670,926 | (1,075,990)  | (1)      | (5,284,706)  | (3)      |
| Purchases from Government            | 24,867,100      | 26,030,300  | 27,317,400  | (1,163,200)  | (5)      | (1,287,100)  | (5)      |
| Materials Goods Supplies & Utilities | 32,021,150      | 32,853,208  | 33,730,840  | (832,058)    | (3)      | (877,632)    | (3)      |
| Small Equipment & Furnishings        | 6,004,600       | 6,110,950   | 6,263,800   | (106,350)    | (2)      | (152,850)    | (3)      |
| Transfers & Grants                   | 33,204,900      | 32,882,500  | 33,770,200  | 322,400      | 1        | (887,700)    | (3)      |
| Financial Service Charges            | 31,200,900      | 30,507,300  | 30,153,600  | 693,600      | 2        | 353,700      | 1        |
| Other Expenses                       | 813,700         | 825,600     | 838,200     | (11,900)     | (1)      | (12,600)     | (2)      |
| Total Expenses                       | 500,406,080     | 513,777,578 | 526,867,678 | (13,371,498) | (3)      | (13,090,100) | (3)      |
| Excess Revenue over Expenditures     | 285,499,020     | 293,313,142 | 302,362,464 | 34,557,118   | 0        | 35,229,522   | 0        |
| Transfer for Capital Purposes        | 285,499,020     | 293,313,142 | 302,362,464 | 34,557,118   | 0        | 35,229,522   | 0        |
| Net Change - Surplus/(Deficit)       | -               | -           | -           | -            | -        | -            |          |