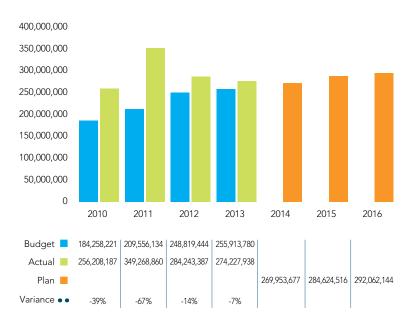

# REGIONAL MUNICIPALITY OF WOOD BUFFALO 2015 Proposed Operating Budget, 2016 and 2017 Financial Plan

|                                      | 2015            | 2016        | 2017        | 2015 to 2016 | Variance | 2016 to 2017 | Variance |
|--------------------------------------|-----------------|-------------|-------------|--------------|----------|--------------|----------|
|                                      | Proposed Budget | Plan        | Plan        | Variance     | %        | Variance     | %        |
| REVENUE                              |                 |             |             |              |          |              |          |
| Taxes                                | 659,039,000     | 675,279,100 | 691,519,300 | 16,240,100   | 2        | 16,240,200   | 2        |
| Grants In Lieu-Taxes                 | 1,739,200       | 1,739,200   | 1,739,200   | -            | 0        | -            | 0        |
| Sales to Other Governments           | 3,573,100       | 3,668,100   | 3,710,300   | 95,000       | 3        | 42,200       | 1        |
| Sales of Goods & Services            | 62,727,100      | 66,476,550  | 70,438,385  | 3,749,450    | 6        | 3,961,835    | 6        |
| Other Revenue from Own Services      | 42,825,200      | 44,671,770  | 46,562,257  | 1,846,570    | 4        | 1,890,487    | 4        |
| Conditional Grants                   | 15,134,500      | 15,212,900  | 15,216,400  | 78,400       | 1        | 3,500        | 0        |
| Other Transfers                      | 867,000         | 43,100      | 44,300      | (823,900)    | (95)     | 1,200        | 3        |
| Total Revenues                       | 785,905,100     | 807,090,720 | 829,230,142 | 21,185,620   | 3        | 22,139,422   | 3        |
| EXPENSES                             |                 |             |             |              |          |              |          |
| Salaries Wages & Benefits            | 221,983,500     | 233,181,500 | 238,122,712 | (11,198,000) | (5)      | (4,941,212)  | (2)      |
| Contracted & General Services        | 150,310,230     | 151,386,220 | 156,670,926 | (1,075,990)  | (1)      | (5,284,706)  | (3)      |
| Purchases from Government            | 24,867,100      | 26,030,300  | 27,317,400  | (1,163,200)  | (5)      | (1,287,100)  | (5)      |
| Materials Goods Supplies & Utilities | 32,021,150      | 32,853,208  | 33,730,840  | (832,058)    | (3)      | (877,632)    | (3)      |
| Small Equipment & Furnishings        | 6,004,600       | 6,110,950   | 6,263,800   | (106,350)    | (2)      | (152,850)    | (3)      |
| Transfers & Grants                   | 33,204,900      | 32,882,500  | 33,770,200  | 322,400      | 1        | (887,700)    | (3)      |
| Financial Service Charges            | 31,200,900      | 30,507,300  | 30,153,600  | 693,600      | 2        | 353,700      | 1        |
| Other Expenses                       | 813,700         | 825,600     | 838,200     | (11,900)     | (1)      | (12,600)     | (2)      |
| Total Expenses                       | 500,406,080     | 513,777,578 | 526,867,678 | (13,371,498) | (3)      | (13,090,100) | (3)      |
| Excess Revenue over Expenditures     | 285,499,020     | 293,313,142 | 302,362,464 | 34,557,118   | 0        | 35,229,522   | 0        |
| Transfer for Capital Purposes        | 285,499,020     | 293,313,142 | 302,362,464 | 34,557,118   | 0        | 35,229,522   | 0        |
| Net Change - Surplus/(Deficit)       | -               | -           | -           | -            | -        | -            |          |