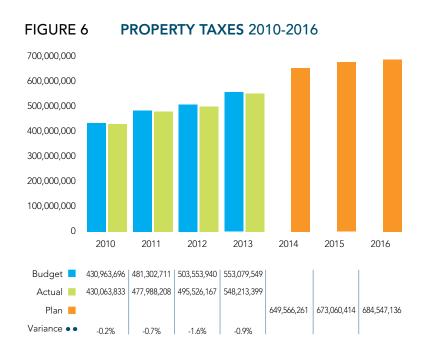

# REGIONAL MUNICIPALITY OF WOOD BUFFALO 2015 Proposed Operating Budget, 2016 and 2017 Financial Plan

|                                      | 2015            | 2016        | 2017        | 2015 to 2016 | Variance | 2016 to 2017 | Variance |
|--------------------------------------|-----------------|-------------|-------------|--------------|----------|--------------|----------|
|                                      | Proposed Budget | Plan        | Plan        | Variance     | %        | Variance     | %        |
| REVENUE                              |                 |             |             |              |          |              |          |
| Taxes                                | 659,039,000     | 675,279,100 | 691,519,300 | 16,240,100   | 2        | 16,240,200   | 2        |
| Grants In Lieu-Taxes                 | 1,739,200       | 1,739,200   | 1,739,200   | -            | 0        | -            | 0        |
| Sales to Other Governments           | 3,573,100       | 3,668,100   | 3,710,300   | 95,000       | 3        | 42,200       | 1        |
| Sales of Goods & Services            | 62,727,100      | 66,476,550  | 70,438,385  | 3,749,450    | 6        | 3,961,835    | 6        |
| Other Revenue from Own Services      | 42,825,200      | 44,671,770  | 46,562,257  | 1,846,570    | 4        | 1,890,487    | 4        |
| Conditional Grants                   | 15,134,500      | 15,212,900  | 15,216,400  | 78,400       | 1        | 3,500        | 0        |
| Other Transfers                      | 867,000         | 43,100      | 44,300      | (823,900)    | (95)     | 1,200        | 3        |
| Total Revenues                       | 785,905,100     | 807,090,720 | 829,230,142 | 21,185,620   | 3        | 22,139,422   | 3        |
| EXPENSES                             |                 |             |             |              |          |              |          |
| Salaries Wages & Benefits            | 221,983,500     | 233,181,500 | 238,122,712 | (11,198,000) | (5)      | (4,941,212)  | (2)      |
| Contracted & General Services        | 150,310,230     | 151,386,220 | 156,670,926 | (1,075,990)  | (1)      | (5,284,706)  | (3)      |
| Purchases from Government            | 24,867,100      | 26,030,300  | 27,317,400  | (1,163,200)  | (5)      | (1,287,100)  | (5)      |
| Materials Goods Supplies & Utilities | 32,021,150      | 32,853,208  | 33,730,840  | (832,058)    | (3)      | (877,632)    | (3)      |
| Small Equipment & Furnishings        | 6,004,600       | 6,110,950   | 6,263,800   | (106,350)    | (2)      | (152,850)    | (3)      |
| Transfers & Grants                   | 33,204,900      | 32,882,500  | 33,770,200  | 322,400      | 1        | (887,700)    | (3)      |
| Financial Service Charges            | 31,200,900      | 30,507,300  | 30,153,600  | 693,600      | 2        | 353,700      | 1        |
| Other Expenses                       | 813,700         | 825,600     | 838,200     | (11,900)     | (1)      | (12,600)     | (2)      |
| Total Expenses                       | 500,406,080     | 513,777,578 | 526,867,678 | (13,371,498) | (3)      | (13,090,100) | (3)      |
| Excess Revenue over Expenditures     | 285,499,020     | 293,313,142 | 302,362,464 | 34,557,118   | 0        | 35,229,522   | 0        |
| Transfer for Capital Purposes        | 285,499,020     | 293,313,142 | 302,362,464 | 34,557,118   | 0        | 35,229,522   | 0        |
| Net Change - Surplus/(Deficit)       | -               | -           | -           | -            | -        | -            |          |