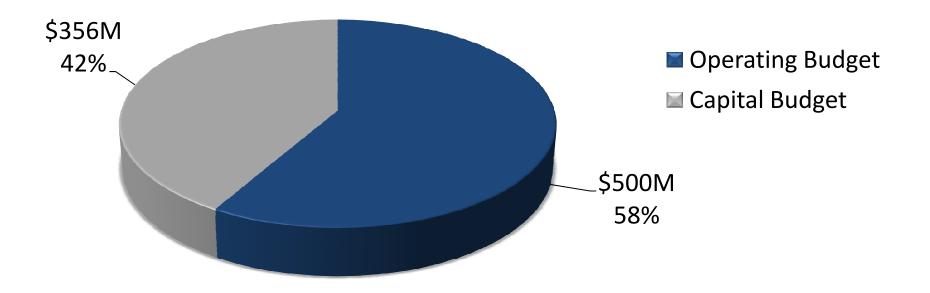

# REGIONAL MUNICIPALITY OF WOOD BUFFALO 2015 Proposed Operating Budget, 2016 and 2017 Financial Plan

|                                      | 2015            | 2016        | 2017        | 2015 to 2016 | Variance | 2016 to 2017 | Variance |
|--------------------------------------|-----------------|-------------|-------------|--------------|----------|--------------|----------|
|                                      | Proposed Budget | Plan        | Plan        | Variance     | %        | Variance     | %        |
| REVENUE                              |                 |             |             |              |          |              |          |
| Taxes                                | 659,039,000     | 675,279,100 | 691,519,300 | 16,240,100   | 2        | 16,240,200   | 2        |
| Grants In Lieu-Taxes                 | 1,739,200       | 1,739,200   | 1,739,200   | -            | 0        | -            | 0        |
| Sales to Other Governments           | 3,573,100       | 3,668,100   | 3,710,300   | 95,000       | 3        | 42,200       | 1        |
| Sales of Goods & Services            | 62,727,100      | 66,476,550  | 70,438,385  | 3,749,450    | 6        | 3,961,835    | 6        |
| Other Revenue from Own Services      | 42,825,200      | 44,671,770  | 46,562,257  | 1,846,570    | 4        | 1,890,487    | 4        |
| Conditional Grants                   | 15,134,500      | 15,212,900  | 15,216,400  | 78,400       | 1        | 3,500        | 0        |
| Other Transfers                      | 867,000         | 43,100      | 44,300      | (823,900)    | (95)     | 1,200        | 3        |
| Total Revenues                       | 785,905,100     | 807,090,720 | 829,230,142 | 21,185,620   | 3        | 22,139,422   | 3        |
| EXPENSES                             |                 |             |             |              |          |              |          |
| Salaries Wages & Benefits            | 221,983,500     | 233,181,500 | 238,122,712 | (11,198,000) | (5)      | (4,941,212)  | (2)      |
| Contracted & General Services        | 150,310,230     | 151,386,220 | 156,670,926 | (1,075,990)  | (1)      | (5,284,706)  | (3)      |
| Purchases from Government            | 24,867,100      | 26,030,300  | 27,317,400  | (1,163,200)  | (5)      | (1,287,100)  | (5)      |
| Materials Goods Supplies & Utilities | 32,021,150      | 32,853,208  | 33,730,840  | (832,058)    | (3)      | (877,632)    | (3)      |
| Small Equipment & Furnishings        | 6,004,600       | 6,110,950   | 6,263,800   | (106,350)    | (2)      | (152,850)    | (3)      |
| Transfers & Grants                   | 33,204,900      | 32,882,500  | 33,770,200  | 322,400      | 1        | (887,700)    | (3)      |
| Financial Service Charges            | 31,200,900      | 30,507,300  | 30,153,600  | 693,600      | 2        | 353,700      | 1        |
| Other Expenses                       | 813,700         | 825,600     | 838,200     | (11,900)     | (1)      | (12,600)     | (2)      |
| Total Expenses                       | 500,406,080     | 513,777,578 | 526,867,678 | (13,371,498) | (3)      | (13,090,100) | (3)      |
| Excess Revenue over Expenditures     | 285,499,020     | 293,313,142 | 302,362,464 | 34,557,118   | 0        | 35,229,522   | 0        |
| Transfer for Capital Purposes        | 285,499,020     | 293,313,142 | 302,362,464 | 34,557,118   | 0        | 35,229,522   | 0        |
| Net Change - Surplus/(Deficit)       | -               | -           | -           | -            | -        | -            |          |