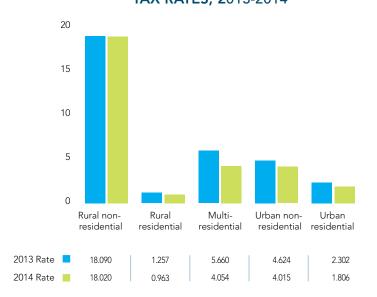

- Assume property tax 'revenue neutral' plus construction growth philosophy for all property classes in preparing 2015 2016 budgets.
- Establish a maximum balance of 15% of prior years' audited net property taxes, subject to a minimum uncommitted balance of \$50M in the Emerging Issues Reserve, to mitigate property tax revenue risks.
- Continue the philosophy of maintaining a minimum uncommitted balance of \$50M in the Capital Infrastructure Reserve.