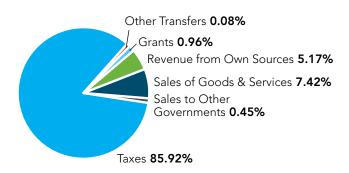

# REGIONAL MUNICIPALITY OF WOOD BUFFALO 2015 Proposed Operating Budget, 2016 and 2017 Financial Plan

|                                      | 2015            | 2016        | 2017        | 2015 to 2016 | Variance | 2016 to 2017 | Variance |
|--------------------------------------|-----------------|-------------|-------------|--------------|----------|--------------|----------|
|                                      | Proposed Budget | Plan        | Plan        | Variance     | %        | Variance     | %        |
| REVENUE                              |                 |             |             |              |          |              |          |
| Taxes                                | 659,039,000     | 675,279,100 | 691,519,300 | 16,240,100   | 2        | 16,240,200   | 2        |
| Grants In Lieu-Taxes                 | 1,739,200       | 1,739,200   | 1,739,200   | -            | 0        | -            | 0        |
| Sales to Other Governments           | 3,573,100       | 3,668,100   | 3,710,300   | 95,000       | 3        | 42,200       | 1        |
| Sales of Goods & Services            | 62,727,100      | 66,476,550  | 70,438,385  | 3,749,450    | 6        | 3,961,835    | 6        |
| Other Revenue from Own Services      | 42,825,200      | 44,671,770  | 46,562,257  | 1,846,570    | 4        | 1,890,487    | 4        |
| Conditional Grants                   | 15,134,500      | 15,212,900  | 15,216,400  | 78,400       | 1        | 3,500        | 0        |
| Other Transfers                      | 867,000         | 43,100      | 44,300      | (823,900)    | (95)     | 1,200        | 3        |
| Total Revenues                       | 785,905,100     | 807,090,720 | 829,230,142 | 21,185,620   | 3        | 22,139,422   | 3        |
| EXPENSES                             |                 |             |             |              |          |              |          |
| Salaries Wages & Benefits            | 221,983,500     | 233,181,500 | 238,122,712 | (11,198,000) | (5)      | (4,941,212)  | (2)      |
| Contracted & General Services        | 150,310,230     | 151,386,220 | 156,670,926 | (1,075,990)  | (1)      | (5,284,706)  | (3)      |
| Purchases from Government            | 24,867,100      | 26,030,300  | 27,317,400  | (1,163,200)  | (5)      | (1,287,100)  | (5)      |
| Materials Goods Supplies & Utilities | 32,021,150      | 32,853,208  | 33,730,840  | (832,058)    | (3)      | (877,632)    | (3)      |
| Small Equipment & Furnishings        | 6,004,600       | 6,110,950   | 6,263,800   | (106,350)    | (2)      | (152,850)    | (3)      |
| Transfers & Grants                   | 33,204,900      | 32,882,500  | 33,770,200  | 322,400      | 1        | (887,700)    | (3)      |
| Financial Service Charges            | 31,200,900      | 30,507,300  | 30,153,600  | 693,600      | 2        | 353,700      | 1        |
| Other Expenses                       | 813,700         | 825,600     | 838,200     | (11,900)     | (1)      | (12,600)     | (2)      |
| Total Expenses                       | 500,406,080     | 513,777,578 | 526,867,678 | (13,371,498) | (3)      | (13,090,100) | (3)      |
| Excess Revenue over Expenditures     | 285,499,020     | 293,313,142 | 302,362,464 | 34,557,118   | 0        | 35,229,522   | 0        |
| Transfer for Capital Purposes        | 285,499,020     | 293,313,142 | 302,362,464 | 34,557,118   | 0        | 35,229,522   | 0        |
| Net Change - Surplus/(Deficit)       | -               | -           | -           | -            | -        | -            |          |