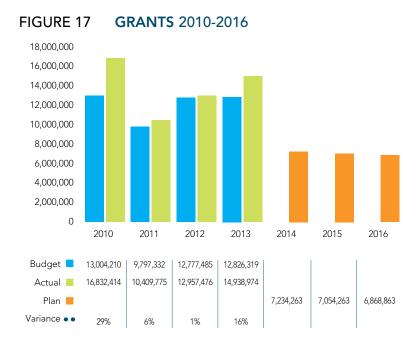

investments. The revenue from this category is approximately \$39M—about 5% of the total 2014 amended revenue budget—the major contributors to this category being revenue from building permits and investment income. The revenue from own sources have consistently exceeded budget expectations in the past.

Dividend and franchise fees from the MCU of approximately \$9M for 2015 and \$14M for 2016 have been included as part of revenues in Figure 16 above, as outlined in the business case to support formation of the utility.



# **GRANTS**

Grants include both conditional and unconditional funds secured from federal and provincial government such as the Royal Canadian Mounted Police (RCMP) Grant. Budget variances in this category signify the excess funding received over the budgeted amounts.



# **OTHER TRANSFERS**

The two main revenue items that are recorded in this category are internal charge allocations and transfers from reserves. The 2011 variance is largely comprised of the \$95M transfer from the EIR, which was due to prior year surpluses that accumulated in the EIR balance. The rest of the variances are due to transfer of amounts deemed to be operating in nature transferred from approved capital project budgets. Planned balances in 2014-2016 are transfers from the Photo Radar Enforcement Program. Net revenue from the Photo Radar Enforcement Program are held in the Community Initiatives Reserve and then allocated to preventive programs and community grants. Other components of the variances are transfer from reserves to offset program costs.



# Expenditure Summaries