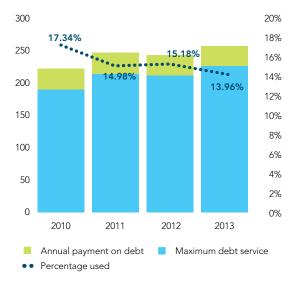

• Maintain debt and debt service limits at a maximum of 85% of *Municipal Government Act* limits.

In order to meet projected spending over the next five years for the capital improvement programs, the municipality will need to continue to expand and vary its capital finance sources and policy options. Detailed analysis of financial impacts and options will come forward as part of the 2015 - 2017 fiscal management strategy update in early 2015.