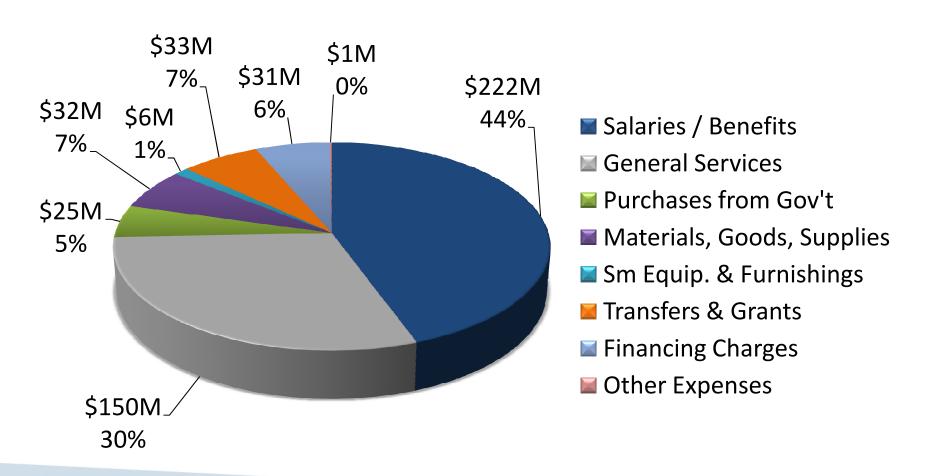

# REGIONAL MUNICIPALITY OF WOOD BUFFALO 2015 Proposed Operating Budget, 2016 and 2017 Financial Plan

|                                      | 2015            | 2016        | 2017        | 2015 to 2016 | Variance | 2016 to 2017 | Variance |
|--------------------------------------|-----------------|-------------|-------------|--------------|----------|--------------|----------|
|                                      | Proposed Budget | Plan        | Plan        | Variance     | %        | Variance     | %        |
| REVENUE                              |                 |             |             |              |          |              |          |
| Taxes                                | 659,039,000     | 675,279,100 | 691,519,300 | 16,240,100   | 2        | 16,240,200   | 2        |
| Grants In Lieu-Taxes                 | 1,739,200       | 1,739,200   | 1,739,200   | -            | 0        | -            | 0        |
| Sales to Other Governments           | 3,573,100       | 3,668,100   | 3,710,300   | 95,000       | 3        | 42,200       | 1        |
| Sales of Goods & Services            | 62,727,100      | 66,476,550  | 70,438,385  | 3,749,450    | 6        | 3,961,835    | 6        |
| Other Revenue from Own Services      | 42,825,200      | 44,671,770  | 46,562,257  | 1,846,570    | 4        | 1,890,487    | 4        |
| Conditional Grants                   | 15,134,500      | 15,212,900  | 15,216,400  | 78,400       | 1        | 3,500        | 0        |
| Other Transfers                      | 867,000         | 43,100      | 44,300      | (823,900)    | (95)     | 1,200        | 3        |
| Total Revenues                       | 785,905,100     | 807,090,720 | 829,230,142 | 21,185,620   | 3        | 22,139,422   | 3        |
| EXPENSES                             |                 |             |             |              |          |              |          |
| Salaries Wages & Benefits            | 221,983,500     | 233,181,500 | 238,122,712 | (11,198,000) | (5)      | (4,941,212)  | (2)      |
| Contracted & General Services        | 150,310,230     | 151,386,220 | 156,670,926 | (1,075,990)  | (1)      | (5,284,706)  | (3)      |
| Purchases from Government            | 24,867,100      | 26,030,300  | 27,317,400  | (1,163,200)  | (5)      | (1,287,100)  | (5)      |
| Materials Goods Supplies & Utilities | 32,021,150      | 32,853,208  | 33,730,840  | (832,058)    | (3)      | (877,632)    | (3)      |
| Small Equipment & Furnishings        | 6,004,600       | 6,110,950   | 6,263,800   | (106,350)    | (2)      | (152,850)    | (3)      |
| Transfers & Grants                   | 33,204,900      | 32,882,500  | 33,770,200  | 322,400      | 1        | (887,700)    | (3)      |
| Financial Service Charges            | 31,200,900      | 30,507,300  | 30,153,600  | 693,600      | 2        | 353,700      | 1        |
| Other Expenses                       | 813,700         | 825,600     | 838,200     | (11,900)     | (1)      | (12,600)     | (2)      |
| Total Expenses                       | 500,406,080     | 513,777,578 | 526,867,678 | (13,371,498) | (3)      | (13,090,100) | (3)      |
| Excess Revenue over Expenditures     | 285,499,020     | 293,313,142 | 302,362,464 | 34,557,118   | 0        | 35,229,522   | 0        |
| Transfer for Capital Purposes        | 285,499,020     | 293,313,142 | 302,362,464 | 34,557,118   | 0        | 35,229,522   | 0        |
| Net Change - Surplus/(Deficit)       | -               | -           | -           | -            | -        | -            |          |