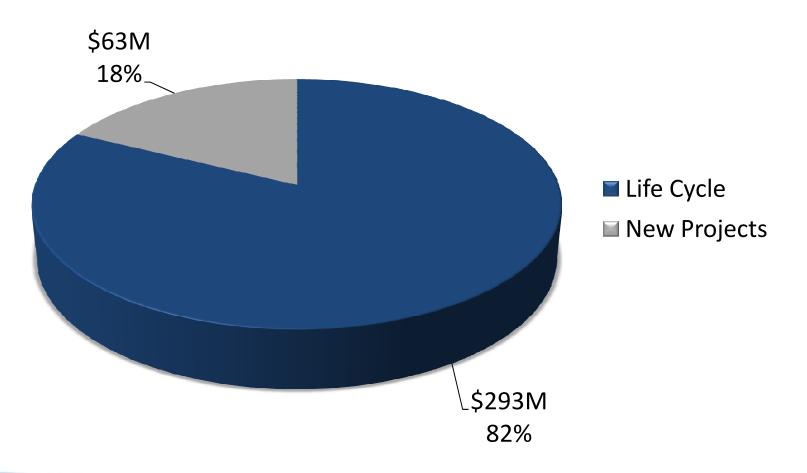

84    |
| Total        | 1,169     | 2,089     | 920    |

2015 Proposed Budget includes \$195K for Public Art Budget

#### **Resources Unassigned**

|              | Unresourced | Available | Total   |
|--------------|-------------|-----------|---------|
|              |             | Funds     |         |
|              | (\$'M)      | (\$'M)    | (\$'M)  |
| 2015         | 132         | -         | (132)   |
| 2016         | 336         | _         | (336)   |
| 2017         | 569         | _         | (569)   |
| 2018 & after | 952         | -         | (952)   |
| Total        | 1,989       | -         | (1,989) |

#### **2015 Proposed Capital Budget, by category**





#### 2015 Proposed Capital Budget, by Ward





#### 2015 Proposed Capital Budget, by nature

67 Projects = \$356M



#### 2015 Proposed Capital Budget, by type





#### **Proposed Capital Grants**

- 2015 Proposed Capital Budget include the following Capital Grants:
  - Vista Ridge Capital Grant \$6.6M
  - MacDonald Island Capital Grant \$5.3M

### 2015-2020 Capital Requests, by duration

#### **Resources Assigned**

|                            | 2015   | 2016   | 2017   | 2018 & | Total  |
|----------------------------|--------|--------|--------|--------|--------|
|                            |        |        |        | after  |        |
|                            | (\$'M) | (\$'M) | (\$'M) | (\$'M) | (\$'M) |
| Approved multi year        | 288    | 416    | 141    | 136    | 981    |
| projects                   |        |        |        |        |        |
| First & multi year         | 58