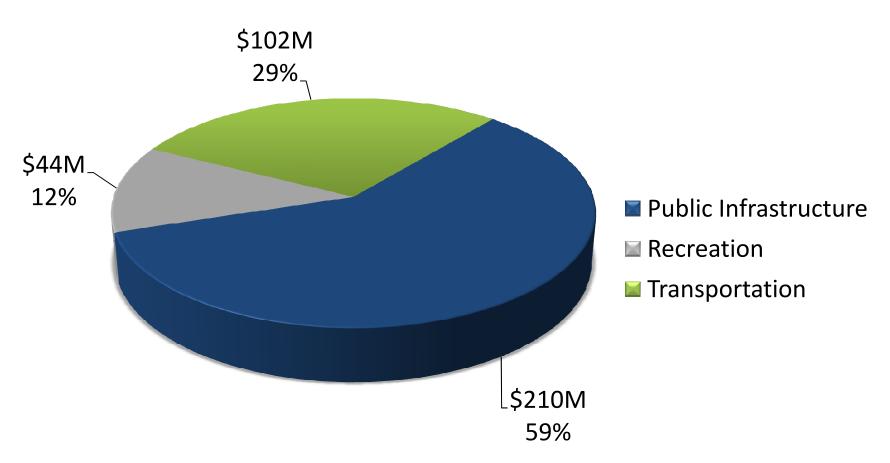

|           | 1            |      |                                                                 |         |          |              | Total Costs |                 |         |                     |              |              |              |              |            |               |
|-----------|--------------|------|-----------------------------------------------------------------|---------|----------|--------------|-------------|-----------------|---------|---------------------|--------------|--------------|--------------|--------------|------------|---------------|
|           |              | CPSC |                                                                 | Sponsor | Delivery | 2014 & Prior | to Date     | Available (Sept |         | 2015 Request (Incl. |              |              |              |              | Thereafter | Total Budget  |
| Ref #     | Budget Year  |      | Project Name                                                    | Dept    | Dept     | Approved     | (Sept 2014) | 2014)           | PA 2015 | Public Art)         | 2016 Request | 2017 Request | 2018 Request | 2019 Request | (2020+)    | All years     |
| 51        | 2014         | A-2  | Tourist Sewage Dump Stations - Construction                     | ES - O  | ENG      | 500,000      | -           | 500,000         | -       | -                   | -            | 2,500,000    | -            | -            | -          | 3,000,000     |
| 52        | 2008         | A-1  | Saline Creek Drive and Bridge                                   | ENG     | ENG      | 72,175,000   | 67,396,799  | 4,778,201       | -       | 4,000,000           | -            | -            | -            | -            | -          | 76,175,000    |
| 53        | 2014         | A2   | Active Transportation Trail 2014-2016 - Construction            | PO      | ENG      | 2,700,000    | -           | 2,700,000       | -       | 1,300,000           | 5,000,000    | -            | -            | -            | -          | 9,000,000     |
| 54        | 2014         | A2   | Clearwater Park System (Riverside Park System) - Construction   | CC      | ENG      | 3,200,000    | 134,270     | 3,065,730       | -       | 6,838,000           | 23,529,000   | -            | -            | -            | -          | 33,567,000    |
| 55        | 2014         | A2   | Clearwater Park System (Riverside Park System) - Remediation    | CC      | ENG      | 14,300,000   | 1,238,091   | 13,061,909      | -       | 6,500,000           | -            | -            | -            | -            | -          | 20,800,000    |
| 56        | 2013         | A2   | Conklin Multiplex - Construction                                | ARR     | ENG      | 19,500,000   | -           | 19,500,000      | -       | 2,000,000           | 20,000,000   | 8,500,000    | -            | -            | -          | 50,000,000    |
| 57        | 2013         | A2   | District Energy Supply and Return Pipe - PLB Portion            | ES - SI | ENG      | 1,500,000    | 1,327,506   | 172,494         | -       | 8,350,000           | 17,446,000   | -            | -            | -            | -          | 27,296,000    |
| 58        | 2013         | A2   | Fort Chipewyan Swimming Pool - Construction                     | ARR     | ENG      | 8,000,000    | 6,549,281   | 1,450,720       | -       | 8,000,000           | 20,473,100   | -            | -            | -            | -          | 36,473,100    |
| 59        | 2012         | A2   | MacDonald Island Park Expansion Grant                           | CS      | RRC      | 126,900,000  | 126,900,000 |                 | -       | 2,000,000           | -            | -            | -            | -            | -          | 128,900,000   |
| 60        | 2013         | A2   | Surface Parking Relocation/Improvement 2013-2015 - Construction | CC      | ENG      | 3,900,000    | 3,578,104   | 321,896         | -       | 2,700,000           | -            | -            | -            | -            | -          | 6,600,000     |
| 61        | 2014         | A2   | Vista Ridge 2014-2016 Capital Grant                             | CS      | CS       | 6,575,000    | 6,575,000   |                 | -       | 5,460,000           | 1,150,000    | -            | -            | -            | -          | 13,185,000    |
| 62        | 2014         | A2   | Waterways & Horse Pasture Park - Construction                   | CC      | ENG      | 1,500,000    | 255,821     | 1,244,179       | -       | 6,871,000           | 10,158,000   | 5,032,000    | -            | -            | -          | 23,561,000    |
| 63        | 2015         | A2   | MacDonald Island Park Lifecycle & Upgrade - Grant               | CS      | RRC      | -            |             |                 | -       | 5,357,000           | -            | -            | -            | -            | -          | 5,357,000     |
| 64        | 2006         | В    | Enterprise Information Management (EIM)                         | IAS     | IAS      | 2,559,310    | 1,594,691   | 964,619         | -       | 956,000             | 250,000      | -            | -            | -            | -          | 3,765,310     |
| 65        | 2007         | В    | Enterprise Resource Planning                                    | FIN     | IAS      | 24,868,043   | 22,449,681  | 2,418,362       | -       | 5,000,000           | 17,200,000   | 1,000,000    | -            | 3,000,000    | -          | 51,068,043    |
| 66        | 2014         | В    | Fraser and Manning - Predesign/Design                           | CC      | ENG      | 500,000      | -           | 500,000         | -       | 600,000             | 2,600,000    | -            | -            | -            | -          | 3,700,000     |
| 67        | 2011         | В    | Regional Geomatics Program                                      | IAS     | IAS      | 7,500,000    | 5,925,481   | 1,574,519       | -       | 1,500,000           | -            | -            | -            | -            | -          | 9,000,000     |
| Total, Re | sources Assi | gned |                                                                 |         |          | 538,976,700  | 360,924,768 | 178,051,932     | 195,000 | 356,062,075         | 507,996,100  | 169,246,400  | 100,844,000  | 35,023,000   | -          | 1,708,148,275 |