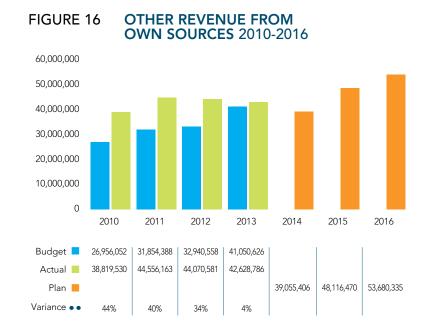

MCU for 2015 and 2016 are not included in revenues outlined in Figure 15, per the business case to support formation of the utility.





# OTHER REVENUE FROM OWN SOURCES

This category includes revenue from permits, fines and penalties, franchise fees, and interest from investments. The revenue from this category is approximately \$39M—about 5% of the total 2014 amended revenue budget—the major contributors to this category being revenue from building permits and investment income. The revenue from own sources have consistently exceeded budget expectations in the past.

Dividend and franchise fees from the MCU of approximately \$9M for 2015 and \$14M for 2016 have been included as part of revenues in Figure 16 above, as outlined in the business case to support formation of the utility.



# **GRANTS**

Grants include both conditional and unconditional funds secured from federal and provincial government such as the Royal Canadian Mounted Police (RCMP) Grant. Budget variances in this category signify the excess funding received over the budgeted amounts.



# **OTHER TRANSFERS**

The two main revenue items that are recorded in this category are internal charge allocations and transfers from reserves. The 2011 variance is largely comprised of the \$95M transfer from the EIR, which was due to prior year surpluses that accumulated in the EIR balance. The rest of the variances are due to transfer of amounts deemed to be operating in nature transferred from approved capital project budgets. Planned balances in 2014-2016 are transfers from the Photo Radar Enforcement Program. Ne