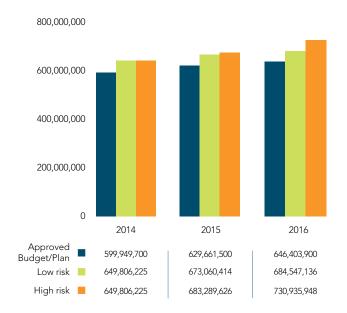

tax revenue. The increase in the provision reflects the unique assessment environment in the Municipality and the risks associated with it. As a result of this provision, the variance between the actual and budgeted property tax revenue is insignificant, supporting a conservative budget approach.

The increase in property tax revenue is primarily due to an increase in new construction growth, and not due to increases in property tax rates or market value increases. The Municipality maintains competitive property tax rates in the residential class compared to other municipalities.



From the chart above, actual property taxes compared to budget have provided an insignificant variance, which supports the conservative budget approach.

# FIGURE 7 PROPERTY TAX REVENUE PROJECTIONS 2014-2016



The 2014-2016 property tax revenues presented in Figure 7 are different from the approved 2014 budget and 2015-2016 financial plan based on revised estimates of additional revenue from growth arising from the low risk scenario, and the reduction in residential property tax to offset the Education Tax increase. Figure 7 above includes LIP levies, budgeted as \$418,100 for 2014 through 2016, and provision for estimated assessment appeal losses of about \$20.1M in 2014, \$20.8M in 2015 and \$21.2M in 2016.

It is assumed that the tax revenue projections are the same under the low risk and high risk for 2014 because the tax philosophy followed only offers the low risk and high risk scenarios for future budget years and not the current year.

# FIGURE 8 MUNICIPAL PROPERTY TAX RATES 2010-2014