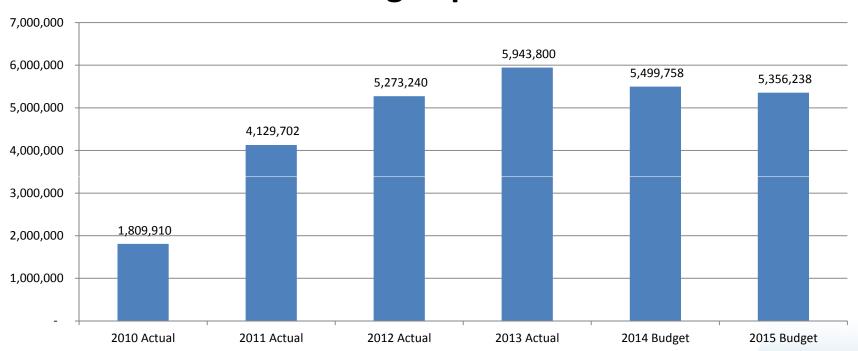

uipment, \$354,000               |
| Partnership recognition \$300,000                     | Way-find \$100,000                         |
| Advertising / marketing infrastructure \$100,000      | Permanent digital video board \$200,000    |
| Stage systems \$150,000                               | Upgrade to production package \$150,000    |
| Core switch upgrade \$128,000                         | Office furnishings \$400,000               |
| Trail lighting \$300,000                              | Other items under \$100,000 - \$2,424,238  |

- The RRC Board of Directors approved the 2015 capital budget as presented on August 25, 2014
- To not fund this capital request would decrease life expectancy of the facilities and could impact continued usage



#### **Sustaining Capital Grant**



### **Additional Capital Requests**

- The RRC Board of Directors recommends a capital funding requirement in the amount of \$5,560,500 for 2015. This request is for the additional parking needed in conjunction with the Shell Place Project. To not fund this capital request could impact obtaining a occupancy permit as the parking capacity requirements would not be met.
- The RRC Board of Directors recommends a capital funding requirement in the amount of \$8,625,000 for 2015. This request is for the renovation of the curling rink at MacDonald Island Park. This model would allow the needs of the Fort McMurray Oil Sands Curling Club users to be met. To not fund this request could impact the continued use of the facility.

### **Additional Capital Requests**

- In 2014 RMWB Council approved