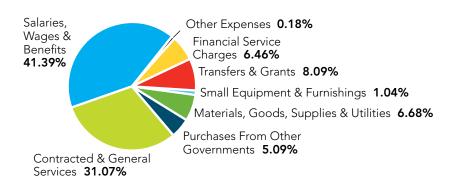

# REGIONAL MUNICIPALITY OF WOOD BUFFALO 2015 Proposed Operating Budget, 2016 and 2017 Financial Plan

|                                      | 2015            | 2016        | 2017        | 2015 to 2016 | Variance | 2016 to 2017 | Variance |
|--------------------------------------|-----------------|-------------|-------------|--------------|----------|--------------|----------|
|                                      | Proposed Budget | Plan        | Plan        | Variance     | %        | Variance     | %        |
| REVENUE                              |                 |             |             |              |          |              |          |
| Taxes                                | 659,039,000     | 675,279,100 | 691,519,300 | 16,240,100   | 2        | 16,240,200   | 2        |
| Grants In Lieu-Taxes                 | 1,739,200       | 1,739,200   | 1,739,200   | -            | 0        | -            | 0        |
| Sales to Other Governments           | 3,573,100       | 3,668,100   | 3,710,300   | 95,000       | 3        | 42,200       | 1        |
| Sales of Goods & Services            | 62,727,100      | 66,476,550  | 70,438,385  | 3,749,450    | 6        | 3,961,835    | 6        |
| Other Revenue from Own Services      | 42,825,200      | 44,671,770  | 46,562,257  | 1,846,570    | 4        | 1,890,487    | 4        |
| Conditional Grants                   | 15,134,500      | 15,212,900  | 15,216,400  | 78,400       | 1        | 3,500        | 0        |
| Other Transfers                      | 867,000         | 43,100      | 44,300      | (823,900)    | (95)     | 1,200        | 3        |
| Total Revenues                       | 785,905,100     | 807,090,720 | 829,230,142 | 21,185,620   | 3        | 22,139,422   | 3        |
| EXPENSES                             |                 |             |             |              |          |              |          |
| Salaries Wages & Benefits            | 221,983,500     | 233,181,500 | 238,122,712 | (11,198,000) | (5)      | (4,941,212)  | (2)      |
| Contracted & General Services        | 150,310,230     | 151,386,220 | 156,670,926 | (1,075,990)  | (1)      | (5,284,706)  | (3)      |
| Purchases from Government            | 24,867,100      | 26,030,300  | 27,317,400  | (1,163,200)  | (5)      | (1,287,100)  | (5)      |
| Materials Goods Supplies & Utilities | 32,021,150      | 32,853,208  | 33,730,840  | (832,058)    | (3)      | (877,632)    | (3)      |
| Small Equipment & Furnishings        | 6,004,600       | 6,110,950   | 6,263,800   | (106,350)    | (2)      | (152,850)    | (3)      |
| Transfers & Grants                   | 33,204,900      | 32,882,500  | 33,770,200  | 322,400      | 1        | (887,700)    | (3)      |
| Financial Service Charges            | 31,200,900      | 30,507,300  | 30,153,600  | 693,600      | 2        | 353,700      | 1        |
| Other Expenses                       | 813,700         | 825,600     | 838,200     | (11,900)     | (1)      | (12,600)     | (2)      |
| Total Expenses                       | 500,406,080     | 513,777,578 | 526,867,678 | (13,371,498) | (3)      | (13,090,100) | (3)      |
| Excess Revenue over Expenditures     | 285,499,020     | 293,313,142 | 302,362,464 | 34,557,118   | 0        | 35,229,522   | 0        |
| Transfer for Capital Purposes        | 285,499,020     | 293,313,142 | 302,362,464 | 34,557,118   | 0        | 35,229,522   | 0        |
| Net Change - Surplus/(Deficit)       | -               | -           | -           | -            | -        | -            |          |