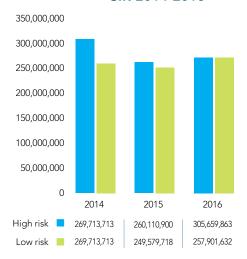

- Assume property tax 'revenue neutral' plus construction growth philosophy for all property classes in preparing 2015 2016 budgets.
- Establish a maximum balance of 15% of prior years' audited net property taxes, subject to a minimum uncommitted balance of \$50M in the Emerging Issues Reserve, to mitigate property tax revenue risks.
- Continue the philosophy of maintaining a minimum uncommitted balance of \$50M in the Capital Infrastructure Reserve.