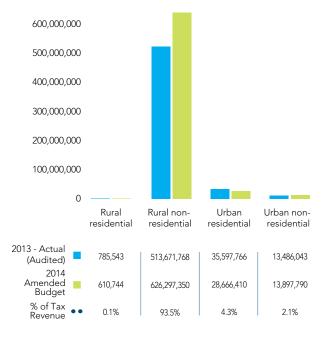

- Assume property tax 'revenue neutral' plus construction growth philosophy for all property classes in preparing 2015 2016 budgets.
- Establish a maximum balance of 15% of prior years' audited net property taxes, subject to a minimum uncommitted balance of \$50M in the Emerging Issues Reserve, to mitigate property tax revenue risks.
- Continue the philosophy of maintaining a minimum uncommitted balance of \$50M in the Capital Infrastructure Reserve.