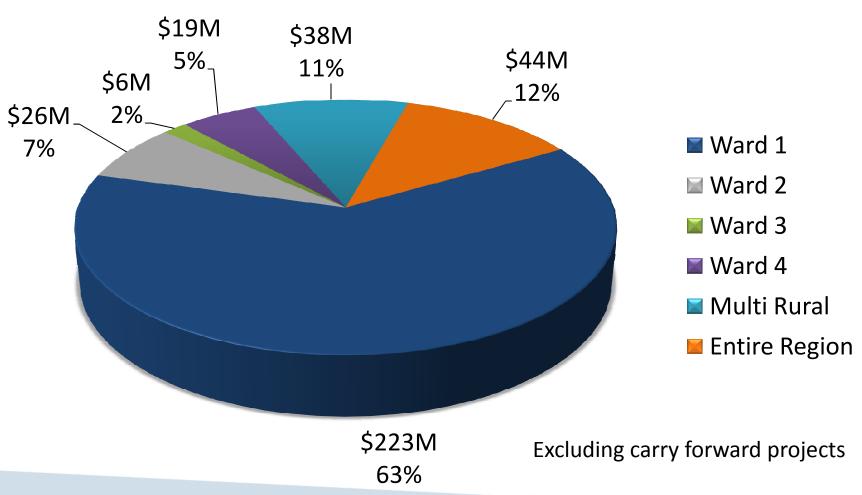

| 342       | 173    |
| 2018 & after | 136       | 1,020     | 884    |
| Total        | 1,169     | 2,089     | 920    |

2015 Proposed Budget includes \$195K for Public Art Budget

#### **Resources Unassigned**

|              | Unresourced | Available | Total   |
|--------------|-------------|-----------|---------|
|              |             | Funds     |         |
|              | (\$'M)      | (\$'M)    | (\$'M)  |
| 2015         | 132         | -         | (132)   |
| 2016         | 336         | _         | (336)   |
| 2017         | 569         | _         | (569)   |
| 2018 & after | 952         | -         | (952)   |
| Total        | 1,989       | -         | (1,989) |

#### **2015 Proposed Capital Budget, by category**





#### 2015 Proposed Capital Budget, by Ward





#### 2015 Proposed Capital Budget, by nature

67 Projects = \$356M



#### 2015 Proposed Capital Budget, by type





#### **Proposed Capital Grants**

- 2015 Proposed Capital Budget include the following Capital Grants:
  - Vista Ridge Capital Grant \$6.6M
  - MacDonald Island Capital Grant \$5.3M

### 2015-2020 Capital Requests, by duration

#### **Resources Assigned**

|                            | 2015   | 2016   | 2017   | 2018 & | Total  |
|----------------------------|--------|--------|--------|--------|--------|
|                            |        |        |        | after  |        |
|                            | (\$'M) | (\$'M) | (\$'M) | (\$'M) | (\$'M) |
| Approved multi year        | 288    | 416    | 141    | 136    | 981    |
| projects                   |        |