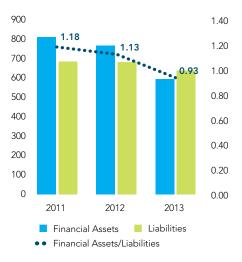

LITY**

Sustainability refers to the Municipality's ability to maintain existing programs and meet creditor requirements without the need to take on more debt.

Within this category, the Municipality uses two financial indicators to measure its performance: financial assets and liabilities. The financial assets to liabilities ratio measures whether the Municipality has adequate resources to pay its debts as they come due. The liabilities are adjusted for deferred revenue related to grant funding that is received but not yet expended according to the terms of the grant agreement. The ratio is continuing to decline which indicates that the Municipality is relatively leveraged for financing future capital projects.

FIGURE 45 RATIO OF FINANCIAL ASSETS TO LIABILITIES, 2011-2013 (\$ MILLIONS)



A ratio of 2:1 is desirable. This indicator includes long term debt of \$332M in 2013, \$347M in 2012, and \$362M in 2011. To ensure that the Municipality does not fall below this target, it needs to reprioritize existing capital projects, to ensure less reliance on debt as a source of funding, as well as consider extending time horizons of these projects.

### **FLEXIBILITY**

In the flexibility category, the Municipality uses one measure to monitor performance, *public debt charges to maximum allowable debt*, which is a measure of resources spent on debt and debt service relative to the maximum allowable debt as prescribed in the MGA.

As illustrated in Figures 46 and 47 below, the debt and debt service limit are maintained at relatively stable levels without any major swings. This ind