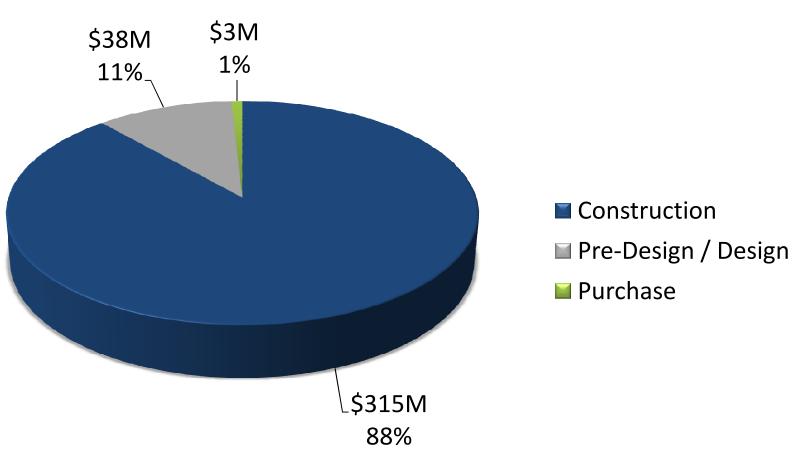

920    |

2015 Proposed Budget includes \$195K for Public Art Budget

#### **Resources Unassigned**

|              | Unresourced | Available | Total   |
|--------------|-------------|-----------|---------|
|              |             | Funds     |         |
|              | (\$'M)      | (\$'M)    | (\$'M)  |
| 2015         | 132         | -         | (132)   |
| 2016         | 336         | _         | (336)   |
| 2017         | 569         | _         | (569)   |
| 2018 & after | 952         | -         | (952)   |
| Total        | 1,989       | -         | (1,989) |

#### **2015 Proposed Capital Budget, by category**





#### 2015 Proposed Capital Budget, by Ward





#### 2015 Proposed Capital Budget, by nature

67 Projects = \$356M



#### 2015 Proposed Capital Budget, by type





#### **Proposed Capital Grants**

- 2015 Proposed Capital Budget include the following Capital Grants:
  - Vista Ridge Capital Grant \$6.6M
  - MacDonald Island Capital Grant \$5.3M

### 2015-2020 Capital Requests, by duration

#### **Resources Assigned**

|                            | 2015   | 2016   | 2017   | 2018 & | Total  |
|----------------------------|--------|--------|--------|--------|--------|
|                            |        |        |        | after  |        |
|                            | (\$'M) | (\$'M) | (\$'M) | (\$'M) | (\$'M) |
| Approved multi year        | 288    | 416    | 141    | 136    | 981    |
| projects                   |        |        |        |        |        |
| First & multi year         | 58     | 92     | 28     | _      | 178    |
| approve