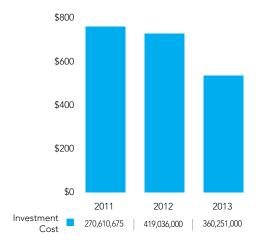

Term Portfolio    | 0.33%    | n/a        | n/a    | n/a    | n/a                    | n/a   | n/a   |  |
|             | DEX 91 Day T-Bill Index | 0.25%    | n/a        | n/a    | n/a    | n/a                    | n/a   | n/a   |  |
| 11.3%       | Excess Return           | 0.08%    | n/a        | n/a    | n/a    | n/a                    | n/a   | n/a   |  |
|             | Quartile                | Q1       | n/a        | n/a    | n/a    | n/a                    | n/a   | n/a   |  |



The bulk of the Municipality's investment relate to funds for approved capital projects that are currently active. Further, the liquidity of the portfolio is also maintained as most of the investments can be readily converted or liquidated.

FIGURE 42 TOTAL INVESTMENT COST TREND, 2011-2013 (\$ MILLIONS)



As illustrated in Figure 43 below, the quality of investment grade is also maintained while achieving an above-market rate of return.

FIGURE 43 TOTAL PORTFOLIO INVESTMENT QUALITY ANALYSIS, DECEMBER 31, 2013



FIGURE 44 TOTAL PORTFOLIO SECTOR ANALYSIS, DECEMBER 31, 2013



# Financial Condition Indicators

The Municipality uses three sets of financial conditions to measure its overall financial health: sustainability, flexibility, vulnerability.

### **SUSTAINABILITY**

Sustainability refers to the Municipality's ability to maintain existing programs and meet creditor requirements without the need to take on more debt.

Within this category, the Municipality uses two financial indicators to measure its performance: financial assets and liabilities. The financial assets to liabilities ra