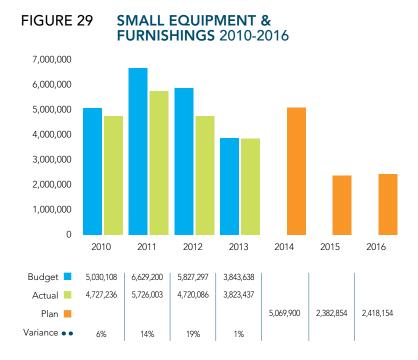

# REGIONAL MUNICIPALITY OF WOOD BUFFALO 2015 Proposed Operating Budget, 2016 and 2017 Financial Plan

|                                      | 2015            | 2016        | 2017        | 2015 to 2016 | Variance | 2016 to 2017 | Variance |
|--------------------------------------|-----------------|-------------|-------------|--------------|----------|--------------|----------|
|                                      | Proposed Budget | Plan        | Plan        | Variance     | %        | Variance     | %        |
| REVENUE                              |                 |             |             |              |          |              |          |
| Taxes                                | 659,039,000     | 675,279,100 | 691,519,300 | 16,240,100   | 2        | 16,240,200   | 2        |
| Grants In Lieu-Taxes                 | 1,739,200       | 1,739,200   | 1,739,200   | -            | 0        | -            | 0        |
| Sales to Other Governments           | 3,573,100       | 3,668,100   | 3,710,300   | 95,000       | 3        | 42,200       | 1        |
| Sales of Goods & Services            | 62,727,100      | 66,476,550  | 70,438,385  | 3,749,450    | 6        | 3,961,835    | 6        |
| Other Revenue from Own Services      | 42,825,200      | 44,671,770  | 46,562,257  | 1,846,570    | 4        | 1,890,487    | 4        |
| Conditional Grants                   | 15,134,500      | 15,212,900  | 15,216,400  | 78,400       | 1        | 3,500        | 0        |
| Other Transfers                      | 867,000         | 43,100      | 44,300      | (823,900)    | (95)     | 1,200        | 3        |
| Total Revenues                       | 785,905,100     | 807,090,720 | 829,230,142 | 21,185,620   | 3        | 22,139,422   | 3        |
| EXPENSES                             |                 |             |             |              |          |              |          |
| Salaries Wages & Benefits            | 221,983,500     | 233,181,500 | 238,122,712 | (11,198,000) | (5)      | (4,941,212)  | (2)      |
| Contracted & General Services        | 150,310,230     | 151,386,220 | 156,670,926 | (1,075,990)  | (1)      | (5,284,706)  | (3)      |
| Purchases from Government            | 24,867,100      | 26,030,300  | 27,317,400  | (1,163,200)  | (5)      | (1,287,100)  | (5)      |
| Materials Goods Supplies & Utilities | 32,021,150      | 32,853,208  | 33,730,840  | (832,058)    | (3)      | (877,632)    | (3)      |
| Small Equipment & Furnishings        | 6,004,600       | 6,110,950   | 6,263,800   | (106,350)    | (2)      | (152,850)    | (3)      |
| Transfers & Grants                   | 33,204,900      | 32,882,500  | 33,770,200  | 322,400      | 1        | (887,700)    | (3)      |
| Financial Service Charges            | 31,200,900      | 30,507,300  | 30,153,600  | 693,600      | 2        | 353,700      | 1        |
| Other Expenses                       | 813,700         | 825,600     | 838,200     | (11,900)     | (1)      | (12,600)     | (2)      |
| Total Expenses                       | 500,406,080     | 513,777,578 | 526,867,678 | (13,371,498) | (3)      | (13,090,100) | (3)      |
| Excess Revenue over Expenditures     | 285,499,020     | 293,313,142 | 302,362,464 | 34,557,118   | 0        | 35,229,522   | 0        |
| Transfer for Capital Purposes        | 285,499,020     | 293,313,142 | 302,362,464 | 34,557,118   | 0        | 35,229,522   | 0        |
| Net Change - Surplus/(Deficit)       | -               | -           | -           | -            | -        | -            |          |