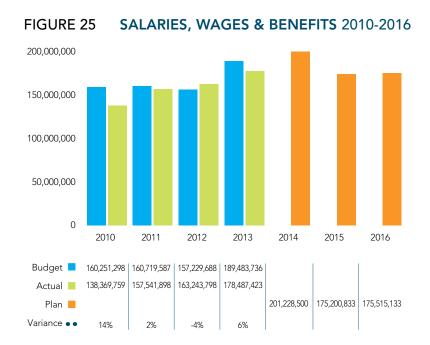

ebt limit is not to exceed 85% of the debt limit per Municipal Government Act and regulations.
- Debt service is not to exceed 85% of the debt service limit per Municipal Government Act and regulations.



### **SALARIES, WAGES & BENEFITS**

Salaries, Wages & Benefits account for about 41.4% of the 2014 approved Operating Budget totaling \$201M. The budget has increased by 13% from the previous year actual, due to:

- Increase in salaries for the existing employees as per the union agreements.
- While the Municipality still faces difficulty filling some positions, recruitment efforts in the past two years have resulted in filling most of the vacancies.

Both 2015 and 2016 plan years are lower than the 2014 budget as a result of the formation of the MCU. See Figure 33 for further details.



The variances between Budget and actual Salaries, Wages and Benefits each year are primarily due to estimates for vacant positions: these are difficult to project, are dependent on the rate at which vacancies are filled, and are driven by the labour market.

### **CONTRACTED & GENERAL SERVICES**

Contracted & General Services consist of various expense categories including recruitment, training, travel, telephones & internet, professional services, legal costs and other minor expense categories.

This expense category is influenced by operating projects and changes in pricing of ongoing operations. The Contracted & General Services cost increased about 17% from last year actuals, due to factors such as additional professional services and an increase in transit contract costs.

The finan