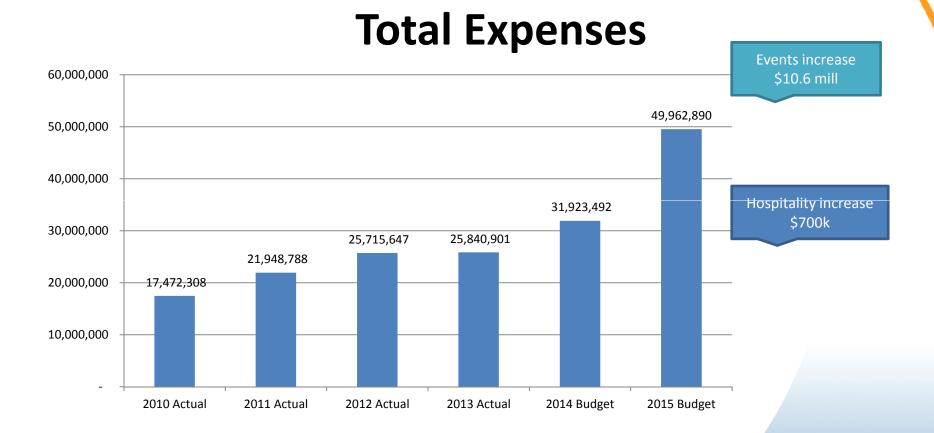

Hospitality, Guest Services, Custodial and Operations.
- Overall increase of \$3,487,000 in 2015 operating grant request is attributed to increased FTE, inflation, special events funding as per RMWB administration and anticipated wage increases currently being negotiated

### **Revenue Opportunities**

- Increased economies of scale with growth off the Island and on-boarding of Shell Place
- Large events utilizing the Shell Place facility i.e. NKO, Canada Day concerts, End of Summer concert
- Golf renovations complete and new membership plan introduced
- Advertising opportunities surrounding Shell Place and Anzac
- Hospitality growth as a result of an increase in facility capacity
- Increased program space with Shell Place



### **Total Revenue**

Includes \$11mill increase in events







### **RMWB Subsidy**





### **Cost Recovery %**



### **Summary Operating Budget**

- Aggressive approach with regards to Shell Place revenue performance, specifically events
- Cautious approach to other revenue in 2015 given 2014 actual and projections
- Focus on cost recovery has been established overall goal
   70%
- Manage expenses with bulk of change driven by events costs (margin 20%)
- RMWB subsidy increases request agrees to previous notice

### Recommendation - Operating Budget

- The RRC Board of Directors recommends a funding subsidy of \$15,705,200 for the 2015 operating year (includes Anzac, Shell Place, MIP)
- The RRC Board of Directors would like to convey that this budget includes financial commitments that implement an aggressive events strategy
- The RRC Board inst