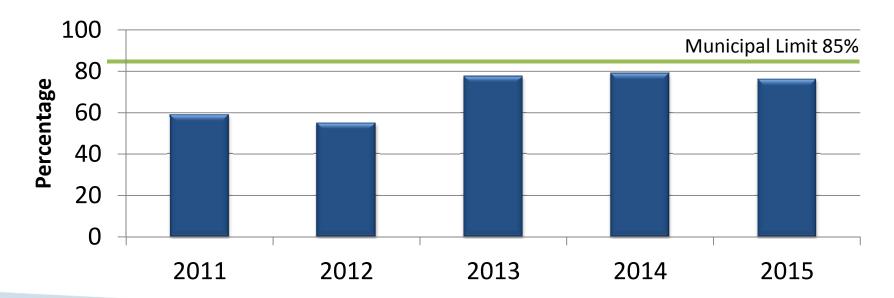

• Maintain debt and debt service limits at a maximum of 85% of *Municipal Government Act* limits.

In order to meet projected spending over the next five years for the capital improvement programs, the municipality will need to continue to expand and vary its capital finance sources and policy options. Detailed analysis of financial impacts and options will come forward as part of the 2015 - 2017 fiscal management strategy update in early 2015.