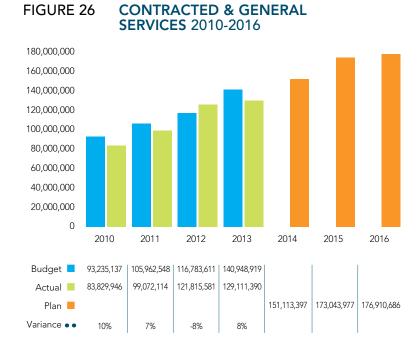

**CONTRACTED & GENERAL SERVICES**

Contracted & General Services consist of various expense categories including recruitment, training, travel, telephones & internet, professional services, legal costs and other minor expense categories.

This expense category is influenced by operating projects and changes in pricing of ongoing operations. The Contracted & General Services cost increased about 17% from last year actuals, due to factors such as additional professional services and an increase in transit contract costs.

The financial plan shows an increase in Contracted and General Services for 2015 and 2016: This is the net result of removing the costs related to the MCU and adding in the service fee that will be paid for those services. Details on the MCU impact are shown in Figure 33.



### **PURCHASES FROM OTHER GOVERNMENTS**

Purchases from Other Governments include transactions between other municipalities and other public agencies. A significant portion of these costs are related to RCMP contracts.

Purchases from Other Governments represent 5% of the 2014 approved Budget and are expected to remain relatively flat over the next few years.



### MATERIALS, GOODS, SUPPLIES & UTILITIES

The Materials, Goods, Supplies & Utilities category consists of expenses incurred to maintain and operate the Municipality on a daily basis. The major items in this category include fuel & lubes, chemicals & salts, natural gas and electricity.

As shown in Figure 28, the decrease in this category in 2015 and 2016 is a direct budget impact of the MCU being formed in 2015. See also Figur