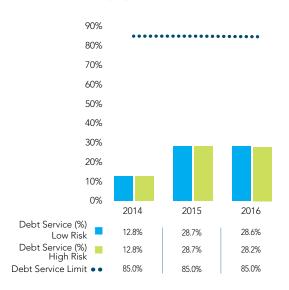

n and undrawn debt.

### FIGURE 35 DEBT LIMIT TREND 2014-2016



### **DEBT SERVICE LIMIT**

Debt Service is defined as annual principal and interest amounts owing on outstanding loans made by the Municipality plus annual principal and interest amounts that the Municipality will be liable to pay on loans guaranteed by the Municipality.

The MGA debt service limit is calculated as .35 times of the total revenue. The Municipality's Debt Management Policy establishes a limit as 85% of the legislated limit and was amended in 2012 increasing the limit from 75% to 85% of the legislated limit. As depicted in Figure 35 above, both the low risk and high risk outlook on debt service are under the prescribed limit of 85% of the MGA as set by Council.

FIGURE 36 DEBT SERVICE COMPARISON (%) 2014-2016



While total committed debt is being tracked, committed debt service is more difficult to project, as it is tied to unpredictable capital projects delivery and related backlog. Consequently, it is difficult to predict when the debt would be drawn. For planning purposes, debt is assumed to be drawn three years after Council's approval.

<sup>&</sup>lt;sup>3</sup>Source: Total revenue reported in the last year audited annual financial statement



### Fiscal Stability Reserves

### GENERAL RESERVE STRATEGY

The Municipality has an established reserve strategy to meet future operations and capital expenses.

The reserve is in place to hedge against future risk factors including:

- Revenue shortfalls
- Unanticipated expense increases
- To ensure stable property tax rates

In compliance with