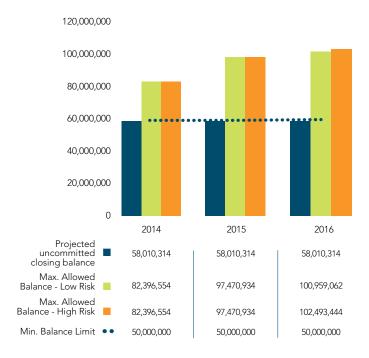

- Assume property tax 'revenue neutral' plus construction growth philosophy for all property classes in preparing 2015 2016 budgets.
- Establish a maximum balance of 15% of prior years' audited net property taxes, subject to a minimum uncommitted balance of \$50M in the Emerging Issues Reserve, to mitigate property tax revenue risks.
- Continue the philosophy of maintaining a minimum uncommitted balance of \$50M in the Capital Infrastructure Reserve.