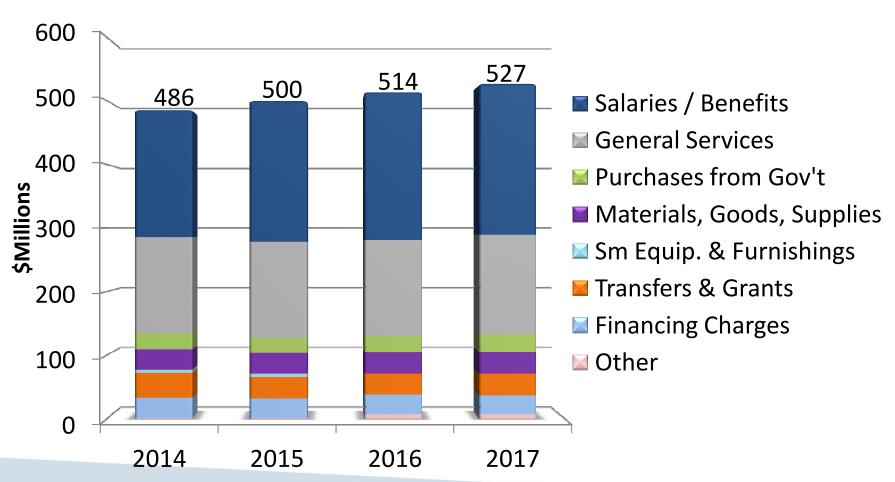

# REGIONAL MUNICIPALITY OF WOOD BUFFALO 2015 Proposed Operating Budget, 2016 and 2017 Financial Plan

|                                      | 2015            | 2016        | 2017        | 2015 to 2016 | Variance | 2016 to 2017 | Variance |
|--------------------------------------|-----------------|-------------|-------------|--------------|----------|--------------|----------|
|                                      | Proposed Budget | Plan        | Plan        | Variance     | %        | Variance     | %        |
| REVENUE                              |                 |             |             |              |          |              |          |
| Taxes                                | 659,039,000     | 675,279,100 | 691,519,300 | 16,240,100   | 2        | 16,240,200   | 2        |
| Grants In Lieu-Taxes                 | 1,739,200       | 1,739,200   | 1,739,200   | -            | 0        | -            | 0        |
| Sales to Other Governments           | 3,573,100       | 3,668,100   | 3,710,300   | 95,000       | 3        | 42,200       | 1        |
| Sales of Goods & Services            | 62,727,100      | 66,476,550  | 70,438,385  | 3,749,450    | 6        | 3,961,835    | 6        |
| Other Revenue from Own Services      | 42,825,200      | 44,671,770  | 46,562,257  | 1,846,570    | 4        | 1,890,487    | 4        |
| Conditional Grants                   | 15,134,500      | 15,212,900  | 15,216,400  | 78,400       | 1        | 3,500        | 0        |
| Other Transfers                      | 867,000         | 43,100      | 44,300      | (823,900)    | (95)     | 1,200        | 3        |
| Total Revenues                       | 785,905,100     | 807,090,720 | 829,230,142 | 21,185,620   | 3        | 22,139,422   | 3        |
| EXPENSES                             |                 |             |             |              |          |              |          |
| Salaries Wages & Benefits            | 221,983,500     | 233,181,500 | 238,122,712 | (11,198,000) | (5)      | (4,941,212)  | (2)      |
| Contracted & General Services        | 150,310,230     | 151,386,220 | 156,670,926 | (1,075,990)  | (1)      | (5,284,706)  | (3)      |
| Purchases from Government            | 24,867,100      | 26,030,300  | 27,317,400  | (1,163,200)  | (5)      | (1,287,100)  | (5)      |
| Materials Goods Supplies & Utilities | 32,021,150      | 32,853,208  | 33,730,840  | (832,058)    | (3)      | (877,632)    | (3)      |
| Small Equipment & Furnishings        | 6,004,600       | 6,110,950   | 6,263,800   | (106,350)    | (2)      | (152,850)    | (3)      |
| Transfers & Grants                   | 33,204,900      | 32,882,500  | 33,770,200  | 322,400      | 1        | (887,700)    | (3)      |
| Financial Service Charges            | 31,200,900      | 30,507,300  | 30,153,600  | 693,600      | 2        | 353,700      | 1        |
| Other Expenses                       | 813,700         | 825,600     | 838,200     | (11,900)     | (1)      | (12,600)     | (2)      |
| Total Expenses                       | 500,406,080     | 513,777,578 | 526,867,678 | (13,371,498) | (3)      | (13,090,100) | (3)      |
| Excess Revenue over Expenditures     | 285,499,020     | 293,313,142 | 302,362,464 | 34,557,118   | 0        | 35,229,522   | 0        |
| Transfer for Capital Purposes        | 285,499,020     | 293,313,142 | 302,362,464 | 34,557,118   | 0        | 35,229,522   | 0        |
| Net Change - Surplus/(Deficit)       | -               | -           | -           | -            | -        | -            |          |