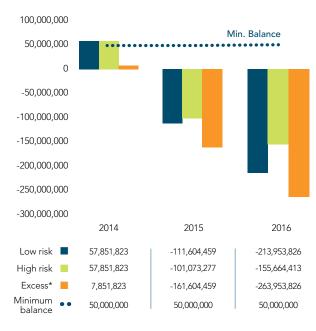

- Assume property tax 'revenue neutral' plus construction growth philosophy for all property classes in preparing 2015 2016 budgets.
- Establish a maximum balance of 15% of prior years' audited net property taxes, subject to a minimum uncommitted balance of \$50M in the Emerging Issues Reserve, to mitigate property tax revenue risks.
- Continue the philosophy of maintaining a minimum uncommitted balance of \$50M in the Capital Infrastructure Reserve.