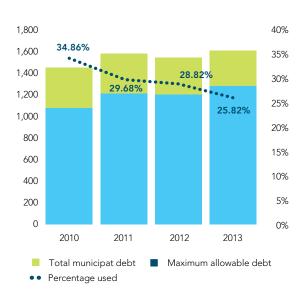

r extending time horizons of these projects.

### **FLEXIBILITY**

In the flexibility category, the Municipality uses one measure to monitor performance, *public debt charges to maximum allowable debt*, which is a measure of resources spent on debt and debt service relative to the maximum allowable debt as prescribed in the MGA.

As illustrated in Figures 46 and 47 below, the debt and debt service limit are maintained at relatively stable levels without any major swings. This indicates that the debt levels are not negatively impacting the delivery of programs without compromising revenues for debt service. The debt included in this section contains actual debt and does not incorporate the expected debt that is to be drawn in future.

### FIGURE 46 DEBT LIMIT USAGE 2011-2013 (\$ MILLIONS)



### FIGURE 47 DEBT SERVICE LIMIT USAGE 2011-2013 (\$ MILLIONS)



### **VULNERABILITY**

To measure vulnerability of the Municipality's portfolio, two indicators are used: operating government transfers to operating revenues and total government transfers to total revenues: The operating government transfers to operating revenues ratio measures how much the Municipality is dependent on provincial and federal transfers relative to the operating revenue generated, and the total government transfers-to-total revenues ratio measures the level of provincial and federal grants to support both operating and capital programs at the Municipality.

FIGURE 48 VULNERABILITY INDICATORS 2011-2013



Operating transfers from provincial and federal governments are limited. The bulk of the transfers supp