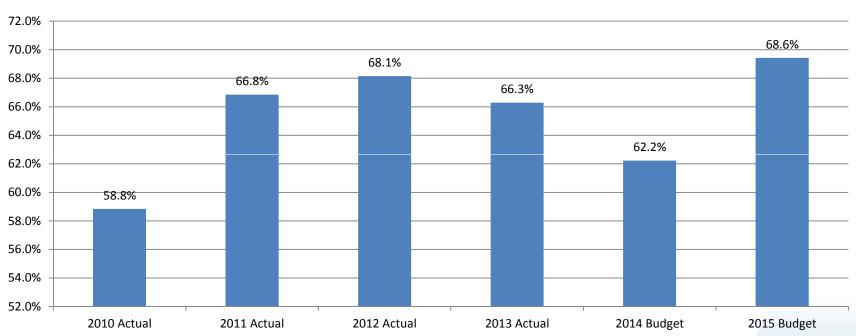

- Overall increase of \$3,487,000 in 2015 operating grant request is attributed to increased FTE, inflation, special events funding as per RMWB administration and anticipated wage increases currently being negotiated

### **Revenue Opportunities**

- Increased economies of scale with growth off the Island and on-boarding of Shell Place
- Large events utilizing the Shell Place facility i.e. NKO, Canada Day concerts, End of Summer concert
- Golf renovations complete and new membership plan introduced
- Advertising opportunities surrounding Shell Place and Anzac
- Hospitality growth as a result of an increase in facility capacity
- Increased program space with Shell Place



### **Total Revenue**

Includes \$11mill increase in events







### **RMWB Subsidy**





### **Cost Recovery %**



### **Summary Operating Budget**

- Aggressive approach with regards to Shell Place revenue performance, specifically events
- Cautious approach to other revenue in 2015 given 2014 actual and projections
- Focus on cost recovery has been established overall goal
   70%
- Manage expenses with bulk of change driven by events costs (margin 20%)
- RMWB subsidy increases request agrees to previous notice

### Recommendation - Operating Budget

- The RRC Board of Directors recommends a funding subsidy of \$15,705,200 for the 2015 operating year (includes Anzac, Shell Place, MIP)
- The RRC Board of Directors would like to convey that this budget includes financial commitments that implement an aggressive events strategy
- The RRC Board instructed RRC Administration to implement the event strate