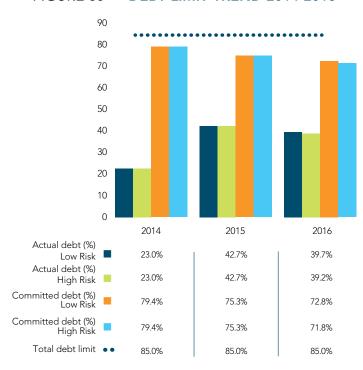

| 28.70%                 | 28.19% |  |  |

<sup>\*</sup> For calculating debt limit, revenue does not include Contributions of Tangible Capital Assets nor Grants. It is based on the prior year revenue, as required by the MGA.

### **DEBT LIMIT**

The MGA states that a municipality cannot exceed the debt limit of two times its total revenue.<sup>3</sup> Council has approved a Debt Management Policy FIN-120, which permits a debt limit up to 85% of the provincially legislated limit.

Actual debt refers to actual debentures drawn and outstanding by the Municipality while committed debt refers to total debt approved (through debenture bylaws) eligible to be drawn by the Municipality. Committed debt is an addition of actual debt drawn and undrawn debt.

### FIGURE 35 DEBT LIMIT TREND 2014-2016



### **DEBT SERVICE LIMIT**

Debt Service is defined as annual principal and interest amounts owing on outstanding loans made by the Municipality plus annual principal and interest amounts that the Municipality will be liable to pay on loans guaranteed by the Municipality.

The MGA debt service limit is calculated as .35 times of the total revenue. The Municipality's Debt Management Policy establishes a limit as 85% of the legislated limit and was amended in 2012 increasing the limit from 75% to 85% of the legislated limit. As depicted in Figure 35 above, both the low risk and high risk outlook on debt service are under the prescribed limit of 85% of the MGA as set by Council.

FIGURE 36 DEBT SERVICE COMPARISON (%) 2014-2016



While total committed debt is being tracked, committed debt s