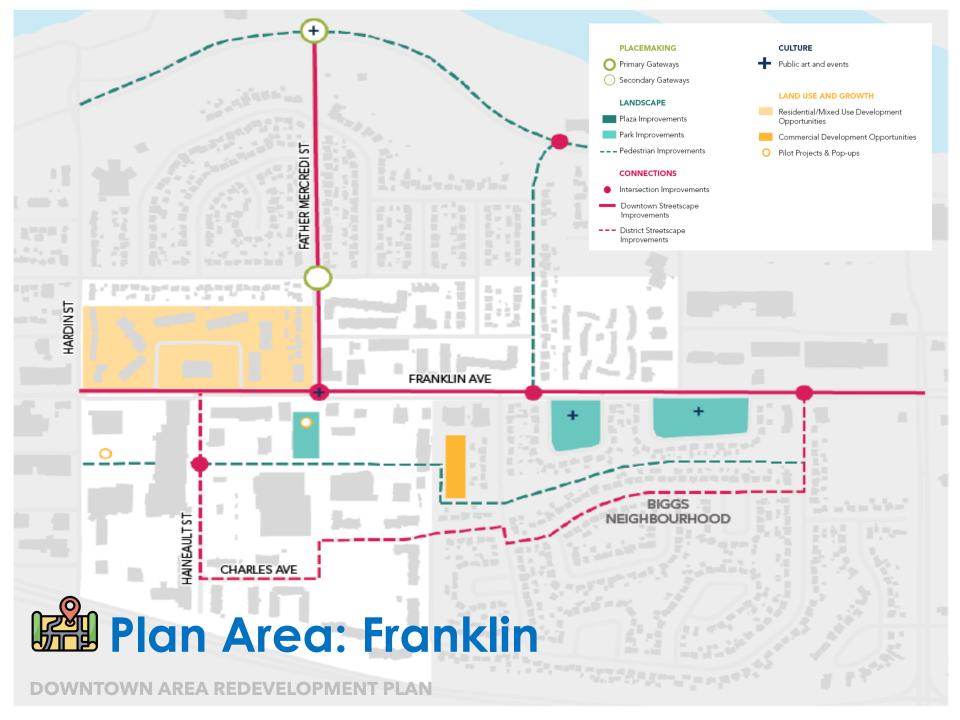

#### Placemaking

Landscape

Connections

Culture

Land Use and Growth

**DOWNTOWN AREA REDEVELOPMENT PLAN** 

|    | General                                                                                        |                    |                                                               |                             | Syne District Actions                         |                              | Franklin District Actions                                |                             | Clearwater District Actions                                                                                                        |                          | Keyano District Actions                                                                                    |  |
|----|------------------------------------------------------------------------------------------------|--------------------|---------------------------------------------------------------|-----------------------------|-----------------------------------------------|------------------------------|----------------------------------------------------------|-----------------------------|------------------------------------------------------------------------------------------------------------------------------------|--------------------------|------------------------------------------------------------------------------------------------------------|--|
|    | DRIP Incentive                                                                                 | P                  | Design Guidelines                                             | lm                          | Franklin and Main Park                        |                              |                                                          |                             |                                                                                                                                    |                          |                                                                                                            |  |
| P  | Waterfront Master Plan                                                                         |                    | Municipal Downtown Street<br>Furniture Selection              | <b>I</b> ID                 | Main and Franklin Intersection<br>Improvement |                              | Public/Private Expectation/<br>Understanding             |                             | Public/Private Expectation/<br>Understanding                                                                                       | •                        | Franklin and Prairie Loop<br>Intersection Improvement                                                      |  |
| 6  | Waterfront Improvement                                                                         |                    | Downtown Beautification Fund                                  |                             |                                               |                              |                                                          |                             |                                                                                                                                    |                          |                                                                                                            |  |
| P  | Municipal Temp/Seasonal Business<br>Case                                                       | $\mathbf{\bullet}$ | P Downtown Public Art Guidelines                              |                             |                                               |                              | Franklin and Father Mercredi<br>Intersection Improvement |                             |                                                                                                                                    |                          |                                                                                                            |  |
| P  | Temporary Use/Pilot Project<br>Overview                                                        |                    | Site/Parcel Bylaw Enforcement<br>review                       |                             | Empty Lot Landscape                           |                              |                                                          |                             |                                                                                                                                    |                          |                                                                                                            |  |
| P  | Temporary Land Use Bylaw/Policy                                                                |                    | Land Takeback Strategy/Review                                 | lm                          | Franklin and MacDonald Gateway                |                              |                                                          |                             | Franklin and Hospital Intersection<br>Improvement                                                                                  |                          |                                                                                                            |  |
| P  | Seasonal Land Use Bylaw/Policy                                                                 |                    | Private land Agreement                                        |                             |                                               |                              | Trail between Poplar and Biggs                           |                             |                                                                                                                                    | P                        | Temp/Pilot/Food Truck Site<br>requirements                                                                 |  |
| •  | Temporary Use Incentives (owner/<br>applicant)                                                 | -                  | Focus District Overlay District                               |                             | Biggs Avenue Improvement                      |                              |                                                          |                             |                                                                                                                                    |                          |                                                                                                            |  |
| P  | Municipal Space Land Use Bylaw/<br>Policy                                                      |                    | Fort McMurray Retail Development<br>Strategy Update           | <b>(</b>                    | Franklin and Main Park Public Art             |                              | Temp/Pilot/Food Truck Site<br>requirements               | P                           | Temp/Pilot/Food Truck Site<br>requirements                                                                                         |                          |                                                                                                            |  |
| P  | Downtown Branding                                                                              |                    | Integrated Urban Planning &<br>Economic Development Framework |                             |                                               |                              |                                                          |                             |                                                                                                                                    |                          |                                                                                                            |  |
| P  | Focus District Branding                                                                        | P                  | Public Works Maintenance Policy                               | cy P                        | Temp/Pilot/Food Truck Site<br>requirements    | •                            |                                                          |                             |                                                                                                                                    |                          |                                                                                                            |  |
| P  | Indigenous Culture Branding                                                                    |                    | Review/Update                                                 |                             | requirements                                  |                              |                                                          |                             |                                                                                                                                    |                          |                                                                                                            |  |
| •  | Home Business Incentives                                                                       | ives               |                                                               |                             | Macdonald Avenue Improvement                  |                              | Poplar Cres Park                                         |                             | Hospital and Prairie Loop<br>Intersection Improvement                                                                              |                          | Franklin and King Intersection                                                                             |  |
| le | Wayfinding Design Guidelines<br>Public alcohol consumption Bylaw/Policy<br>Tax Increment Grant |                    |                                                               |                             | Morrison Gateway                              |                              | Pond Cres Park                                           |                             | Hospital and Manning Intersection                                                                                                  | ection                   |                                                                                                            |  |
| P  |                                                                                                |                    |                                                               |                             | Hardin Gateway                                |                              | Father Mercredi Street Improvement                       |                             | Improvement                                                                                                                        |                          | Franklin and Marshall Intersection                                                                         |  |
|    |                                                                                                |                    |                                                               | Morrison Street Improvement |                                               | Franklin and Father Mercredi |                                                          | Hospital Street Improvement |                                                                                                                                    | Live/Work land Use bylaw |                                                                                                            |  |
|    |                                                                                                |                    |                                                               |                             | Hardin Street Improvement                     |                              | Empty Lot Landscape<br>Biggs Ave Improvement             |                             | Long Boat Landing Extension                                                                                                        |                          | Live/ work land Ose bylaw                                                                                  |  |
|    |                                                                                                |                    |                                                               | 👝 Mai                       | Main and Franklin Intersection<br>Public Art  |                              |                                                          | P                           | Big Box Repurpose Strategy                                                                                                         | P                        | Live/Work Home Initiatives                                                                                 |  |
|    | Infill and Brownfield Incentives                                                               |                    |                                                               |                             | Highway 63 Improvement                        |                              | Alberta/Biggs Park                                       |                             | Franklin and Riedel Intersection<br>Improvement<br>Franklin and Queen Intersection<br>Improvement<br>Gordon White Park Improvement |                          | Prairie Loop and King Intersection<br>Improvement<br>Prairie Loop and Marshall<br>Intersection Improvement |  |