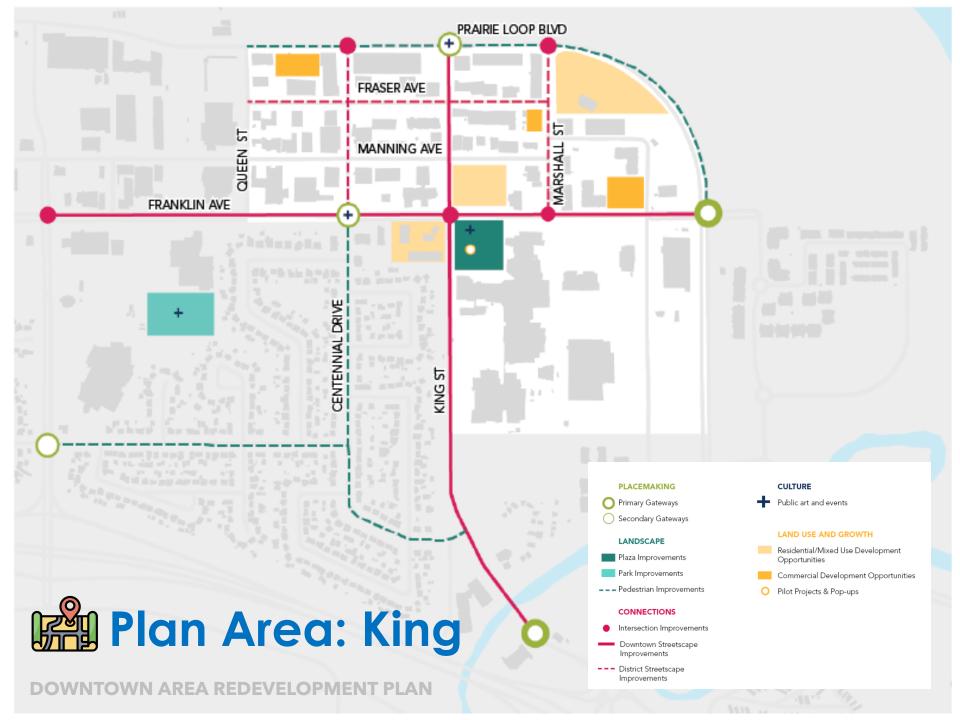

# DOWNTOWN AREA REDEVELOPMENT PLAN

June 2, 2021



REGIONAL MUNICIPALITY OF WOOD BUFFALO



city ECONOMICS + DESIGN

## **Redevelopment vs Revitalization**

- Improvements
- Setting up for next stages
- Immediate changes
- Smaller/incremental actions







**1. POLICIES** 

2. AREAS

**3. ACTION PLAN** 

# **Plan Approach**

**DOWNTOWN AREA REDEVELOPMENT PLAN** 











#### Placemaking

Landscape

Connections

Culture

Land Use and Growth



**DOWNTOWN AREA REDEVELOPMENT PLAN** 









|    | General                                                                                        |                    |                                                               |                             | Syne District Actions                         |                              | Franklin District Actions                                |                             | Clearwater District Actions                                                                                                        |                          | Keyano District Actions                                                                                    |  |
|----|------------------------------------------------------------------------------------------------|--------------------|---------------