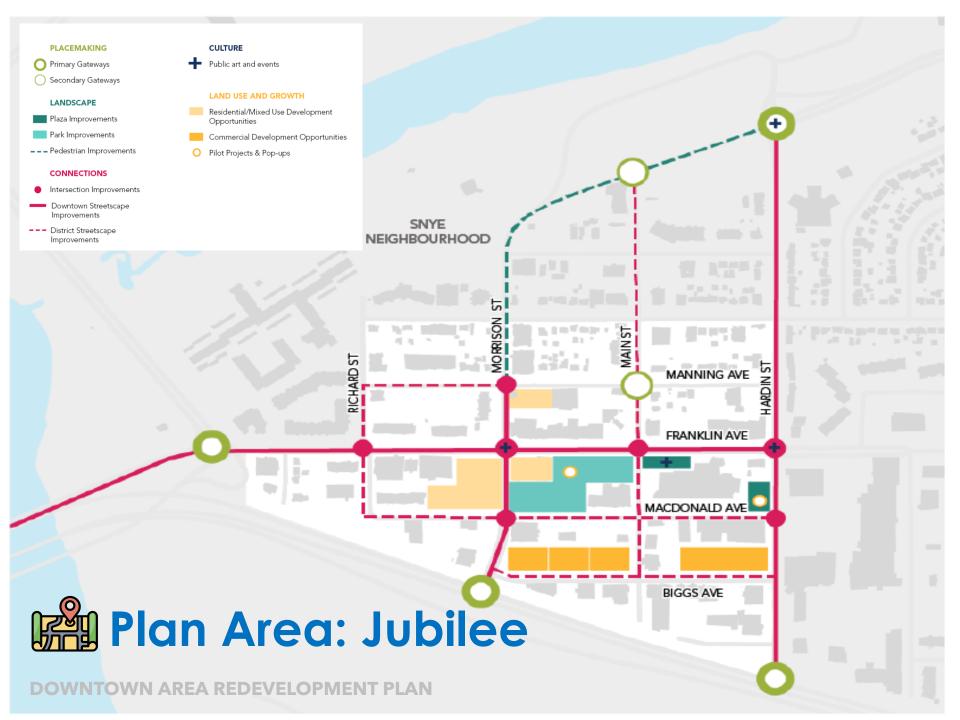

#### Placemaking

Landscape

Connections

Culture

Land Use and Growth

**DOWNTOWN AREA REDEVELOPMENT PLAN** 

|    | General                                                                                        |                    |                                                               |                             | Syne District Actions                         |                              | Franklin District Actions                                |                             | Clearwater District Actions                                                                                                        |                          | Keyano District Actions                                                                                    |  |
|----|------------------------------------------------------------------------------------------------|--------------------|---------------------------------------------------------------|-----------------------------|-----------------------------------------------|------------------------------|----------------------------------------------------------|-----------------------------|------------------------------------------------------------------------------------------------------------------------------------|--------------------------|------------------------------------------------------------------------------------------------------------|--|
|    | DRIP Incentive                                                                                 | P                  | Design Guidelines                                             | lm                          | Franklin and Main Park                        |                              |                                                          |                             |                                                                                                                                    |                          |                                                                                                            |  |
| P  | Waterfront Master Plan                                                                         |                    | Municipal Downtown Street<br>Furniture Selection              | <b>I</b> ID                 | Main and Franklin Intersection<br>Improvement |                              | Public/Private Expectation/<br>Understanding             |                             | Public/Private Expectation/<br>Understanding                                                                                       | •                        | Franklin and Prairie Loop<br>Intersection Improvement                                                      |  |
| 6  | Waterfront Improvement                                                                         |                    | Downtown Beautification Fund                                  |                             |                                               |                              |                                                          |                             |                                                                                                                                    |                          |                                                                                                            |  |
| P  | Municipal Temp/Seasonal Business<br>Case                                                       | $\mathbf{\bullet}$ | P Downtown Public Art Guidelines                              |                             |                                               |                              | Franklin and Father Mercredi<br>Intersection Improvement |                             |                                                                                                                                    |                          |                                                                                                            |  |
| P  | Temporary Use/Pilot Project<br>Overview                                                        |                    | Site/Parcel Bylaw Enforcement<br>review                       |                             | Empty Lot Landscape                           |                              |                                                          |                             |                                                                                                                                    |                          |                                                                                                            |  |
| P  | Temporary Land Use Bylaw/Policy                                                                |                    | Land Takeback Strategy/Review                                 | lm                          | Franklin and MacDonald Gateway                |                              |                                                          |                             | Franklin and Hospital Intersection<br>Improvement                                                                                  |                          |                                                                                                            |  |
| P  | Seasonal Land Use Bylaw/Policy                                                                 |                    | Private land Agreement                                        |                             |                                               |                              | Trail between Poplar and Biggs                           |                             |                                                                                                                                    | P                        | Temp/Pilot/Food Truck Site<br>requirements                                                                 |  |
| •  | Temporary Use Incentives (owner/<br>applicant)                                                 | -                  | Focus District Overlay District                               |                             | Biggs Avenue Improvement                      |                              |                                                          |                             |                                                                                                                                    |                          |                                                                                                            |  |
| P  | Municipal Space Land Use Bylaw/<br>Policy                                                      |                    | Fort McMurray Retail Development<br>Strategy Update           | <b>(</b>                    | Franklin and Main Park Public Art             |                              | Temp/Pilot/Food Truck Site<br>requirements               | P                           | Temp/Pilot/Food Truck Site<br>requirements                                                                                         |                          |                                                                                                            |  |
| P  | Downtown Branding                                                                              |                    | Integrated Urban Planning &<br>Economic Development Framework |                             |                                               |                              |                                                          |                             |                                                                                                                                    |                          |                                                                                                            |  |
| P  | Focus District Branding                                                                        | P                  | Public Works Maintenance Policy                               | cy P                        | Temp/Pilot/Food Truck Site<br>requirements    | •                            |                                                          |                             |                                                                                                                                    |                          |                                                                                                            |  |
| P  | Indigenous Culture Branding                                                                    |                    | Review/Update                                                 |                             | requirements                                  |                              |                                                          |                             |                                                                                                                                    |                          |                                                                                                            |  |
| •  | Home Business Incentives                                                                       | ives               |                                                               |                             | Macdonald Avenue Improvement                  |                              | Poplar Cres Park                                         |                             | Hospital and Prairie Loop<br>Intersection Improvement                                                                              |                          | Franklin and King Intersection                                                                             |  |
| le | Wayfinding Design Guidelines<br>Public alcohol consumption Bylaw/Policy<br>Tax Increment Grant |                    |                                                               |                             | Morrison Gateway                              |                              | Pond Cres Park                                           |                             | Hospital and Manning Intersection                                                                                                  | ection                   |                                                                                                            |  |
| P  |                                                                                                |                    |                                                               |                             | Hardin Gateway                                |                              | Father Mercredi Street Improvement                       |                             | Improvement                                                                                                                        |                          | Franklin and Marshall Intersection                                                                         |  |
|    |                                                                                                |                    |                                                               | Morrison Street Improvement |                                               | Franklin and Father Mercredi |                                                          | Hospital Street Improvement |                                                                                                                                    | Live/Work land Use bylaw |                                                                                                            |  |
|    |                                                                                                |                    |                                                               |                             | Hardin Street Improvement                     |                              | Empty Lot Landscape<br>Biggs Ave Improvement             |                             | Long Boat Landing Extension                                                                                                        |                          | Live/ work land Ose bylaw                                                                                  |  |
|    |                                                                                                |                    |                                                               | 👝 Mai                       | Main and Franklin Intersection<br>Public Art  |                              |                                                          | P                           | Big Box Repurpose Strategy                                                                                                         | P                        | Live/Work Home Initiatives                                                                                 |  |
|    | Infill and Brownfield Incentives                                                               |                    |                                                               |                             | Highway 63 Improvement                        |                              | Alberta/Biggs Park                                       |                             | Franklin and Riedel Intersection<br>Improvement<br>Franklin and Queen Intersection<br>Improvement<br>Gordon White Park Improvement |                          | Prairie Loop and King Intersection<br>Improvement<br>Prairie Loop and Marshall<br>Intersection Improvement |  |