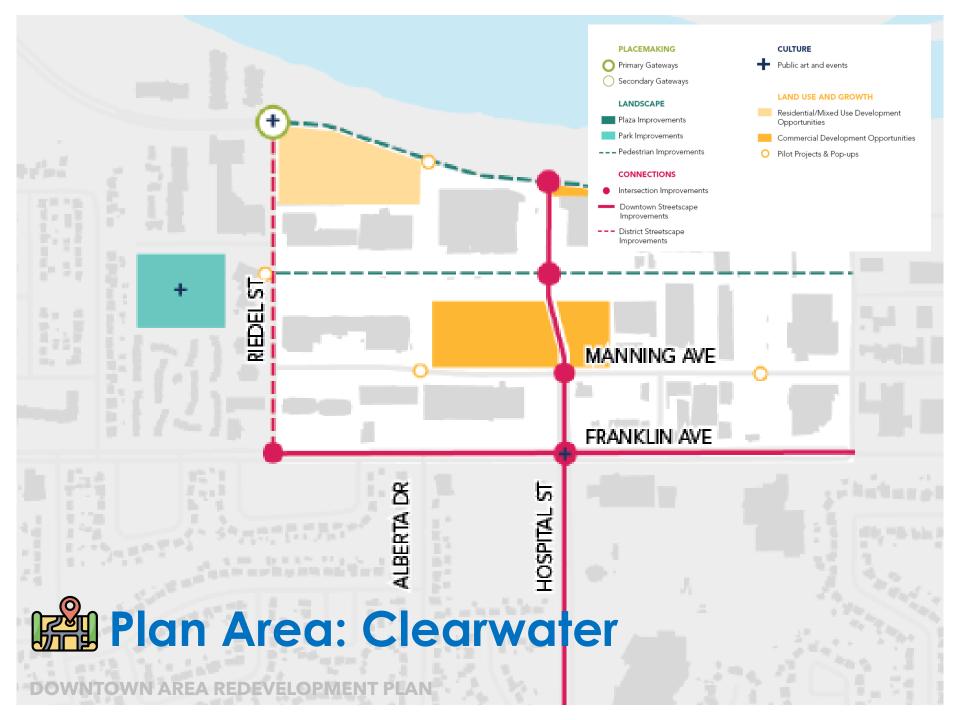

#### Placemaking

Landscape

Connections

Culture

Land Use and Growth

**DOWNTOWN AREA REDEVELOPMENT PLAN** 

|    | General                                                                                        |                    |                                                               |                             | Syne District Actions                         |                              | Franklin District Actions                                |                             | Clearwater District Actions                                                                                                        |                          | Keyano District Actions                                                                                    |  |
|----|------------------------------------------------------------------------------------------------|--------------------|---------------------------------------------------------------|-----------------------------|-----------------------------------------------|------------------------------|----------------------------------------------------------|-----------------------------|------------------------------------------------------------------------------------------------------------------------------------|--------------------------|------------------------------------------------------------------------------------------------------------|--|
|    | DRIP Incentive                                                                                 | P                  | Design Guidelines                                             | lm                          | Franklin and Main Park                        |                              |                                                          |                             |                                                                                                                                    |                          |                                                                                                            |  |
| P  | Waterfront Master Plan                                                                         |                    | Municipal Downtown Street<br>Furniture Selection              | <b>I</b> ID                 | Main and Franklin Intersection<br>Improvement |                              | Public/Private Expectation/<br>Understanding             |                             | Public/Private Expectation/<br>Understanding                                                                                       | •                        | Franklin and Prairie Loop<br>Intersection Improvement                                                      |  |
| 6  | Waterfront Improvement                                                                         |                    | Downtown Beautification Fund                                  |                             |                                               |                              |                                                          |                             |                                                                                                                                    |                          |                                                                                                            |  |
| P  | Municipal Temp/Seasonal Business<br>Case                                                       | $\mathbf{\bullet}$ | P Downtown Public Art Guidelines                              |                             |                                               |                              | Franklin and Father Mercredi<br>Intersection Improvement |                             |                                                                                                                                    |                          |                                                                                                            |  |
| P  | Temporary Use/Pilot Project<br>Overview                                                        |                    | Site/Parcel Bylaw Enforcement<br>review                       |                             | Empty Lot Landscape                           |                              |                                                          |                             |                                                                                                                                    |                          |                                                                                                            |  |
| P  | Temporary Land Use Bylaw/Policy                                                                |                    | Land Takeback Strategy/Review                                 | lm                          | Franklin and MacDonald Gateway                |                              |                                                          |                             | Franklin and Hospital Intersection<br>Improvement                                                                                  |                          |                                                                                                            |  |
| P  | Seasonal Land Use Bylaw/Policy                                                                 |                    | Private land Agreement                                        |                             |                                               |                              | Trail between Poplar and Biggs                           |                             |                                                                                                                                    | P                        | Temp/Pilot/Food Truck Site<br>requirements                                                                 |  |
| •  | Temporary Use Incentives (owner/<br>applicant)                                                 | -                  | Focus District Overlay District                               |                             | Biggs Avenue Improvement                      |                              |                                                          |                             |                                                                                                                                    |                          |                                                                                                            |  |
| P  | Municipal Space Land Use Bylaw/<br>Policy                                                      |                    | Fort McMurray Retail Development<br>Strategy Update           | <b>(</b>                    | Franklin and Main Park Public Art             |                              | Temp/Pilot/Food Truck Site<br>requirements               | P                           | Temp/Pilot/Food Truck Site<br>requirements                                                                                         |                          |                                                                                                            |  |
| P  | Downtown Branding                                                                              |                    | Integrated Urban Planning &<br>Economic Development Framework |                             |                                               |                              |                                                          |                             |                                                                                                                                    |                          |                                                                                                            |  |
| P  | Focus District Branding                                                                        | P                  | Public Works Maintenance Policy                               | cy P                        | Temp/Pilot/Food Truck Site<br>requirements    | •                            |                                                          |                             |                                                                                                                                    |                          |                                                                                                            |  |
| P  | Indigenous Culture Branding                                                                    |                    | Review/Update                                                 |                             | requirements                                  |                              |                                                          |                             |                                                                                                                                    |                          |                                                                                                            |  |
| •  | Home Business Incentives                                                                       | ives               |                                                               |                             | Macdonald Avenue Improvement                  |                              | Poplar Cres Park                                         |                             | Hospital and Prairie Loop<br>Intersection Improvement                                                                              |                          | Franklin and King Intersection                                                                             |  |
| le | Wayfinding Design Guidelines<br>Public alcohol consumption Bylaw/Policy<br>Tax Increment Grant |                    |                                                               |                             | Morrison Gateway                              |                              | Pond Cres Park                                           |                             | Hospital and Manning Intersection                                                                                                  | ection                   |                                                                                                            |  |
| P  |                                                                                                |                    |                                                               |                             | Hardin Gateway                                |                              | Father Mercredi Street Improvement                       |                             | Improvement                                                                                                                        |                          | Franklin and Marshall Intersection                                                                         |  |
|    |                                                                                                |                    |                                                               | Morrison Street Improvement |                                               | Franklin and Father Mercredi |                                                          | Hospital Street Improvement |                                                                                                                                    | Live/Work land Use bylaw |                                                                                                            |  |
|    |                                                                                                |                    |                                                               |                             | Hardin Street Improvement                     |                              | Empty Lot Landscape<br>Biggs Ave Improvement             |                             | Long Boat Landing Extension                                                                                                        |                          | Live/ work land Ose bylaw                                                                                  |  |
|    |                                                                                                |                    |                                                               | 👝 Mai                       | Main and Franklin Intersection<br>Public Art  |                              |                                                          | P                           | Big Box Repurpose Strategy                                                                                                         | P                        | Live/Work Home Initiatives                                                                                 |  |
|    | Infill and Brownfield Incentives                                                               |                    |                                                               |                             | Highway 63 Improvement                        |                              | Alberta/Biggs Park                                       |                             | Franklin and Riedel Intersection<br>Improvement<br>Franklin and Queen Intersection<br>Improvement<br>Gordon White Park Improvement |                          | Prairie Loop and King Intersection<br>Improvement<br>Prairie Loop and Marshall<br>Intersection Improvement |  |