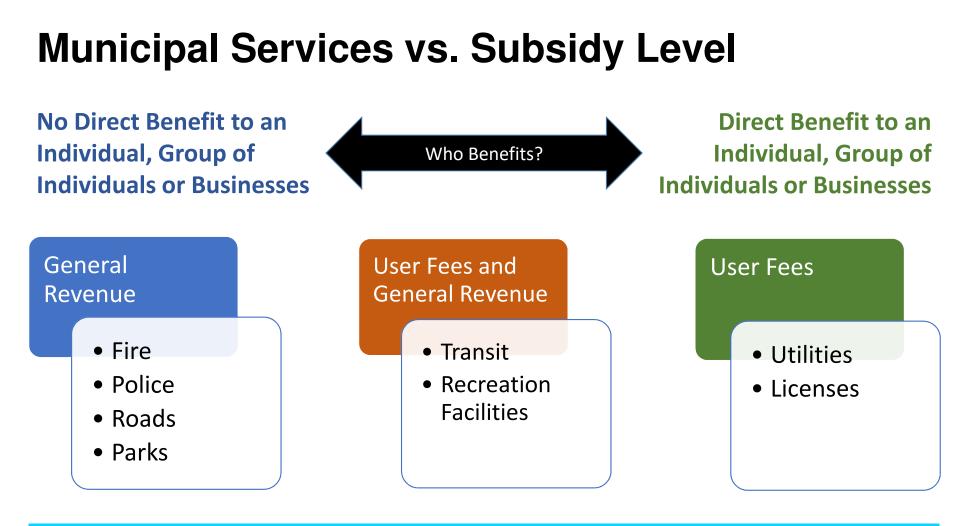

THAT each of the number items be voted on separately.

- 6.2. Public Hearing Bylaw Nos. 19/023 and 19/024
- 6.3. User Fees, Rates and Charges Bylaw Nos. 19/023 and 19/024
  - 1. THAT Bylaw No. 19/024, being the Fees, Rates and Charges Bylaw, be read a second time.
  - 2. THAT Bylaw No. 19/024 be read a third and final time.
  - 3. THAT Bylaw No. 19/023, being the Fees Amending Bylaw, be read a second time.
  - 4. THAT Bylaw No. 19/023 be read a third and final time.