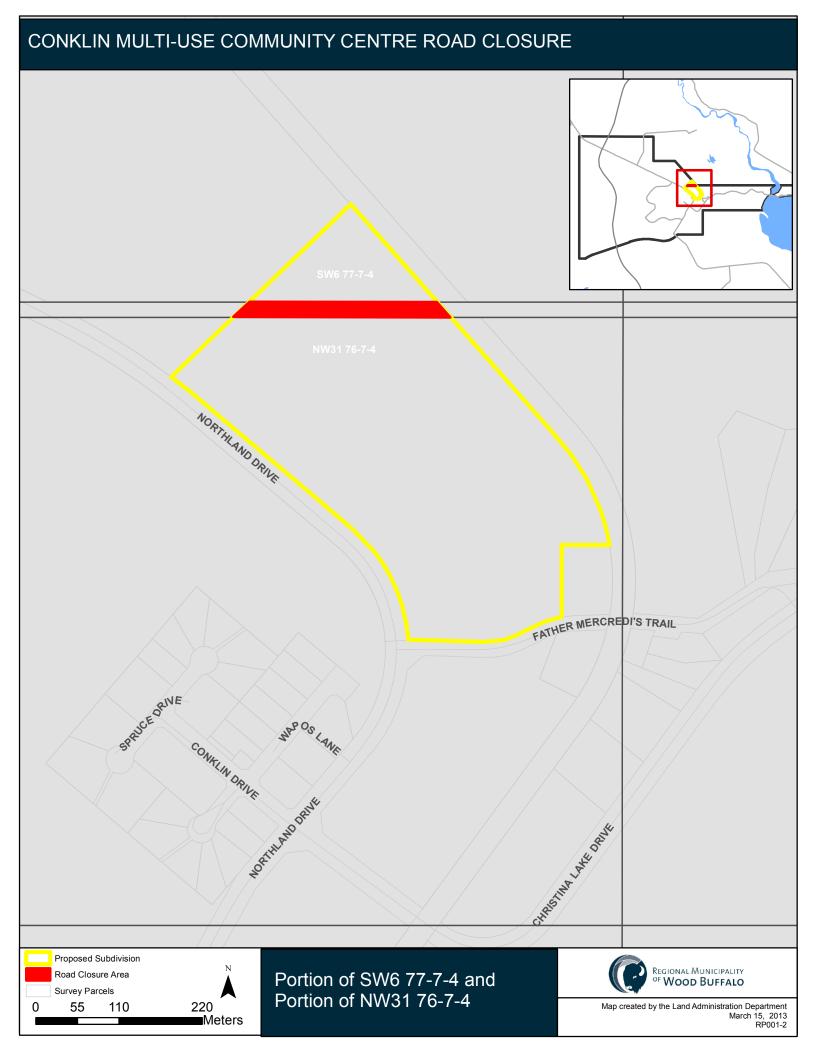

### **Summary:**

A portion of undeveloped government road allowance within the proposed Conklin Multi-use Community Centre site, as highlighted in red on Attachment 1 (Conklin Multi-use Community Centre Road Closure dated March 15, 2013) requires closure and consolidation with the adjacent municipal lands to enable the Conklin Multi-use Centre project to proceed.

### **Background:**

The Multi-use facility, when completed, will serve many recreational purposes and include amenities such as a swimming pool, hockey rink, gymnasium, and information centre, among others. Engineering Services Department has identified a portion of NW 31-76-7-W4M as a suitable site for construction of the Multi-use facility. The road closure will enable consolidation of the road allowance with the adjacent municipal owned land and creation of one contiguous parcel.

### **Attachments:**

- 1. Proposed Bylaw No. 13/021
- 2. Subject Area Map