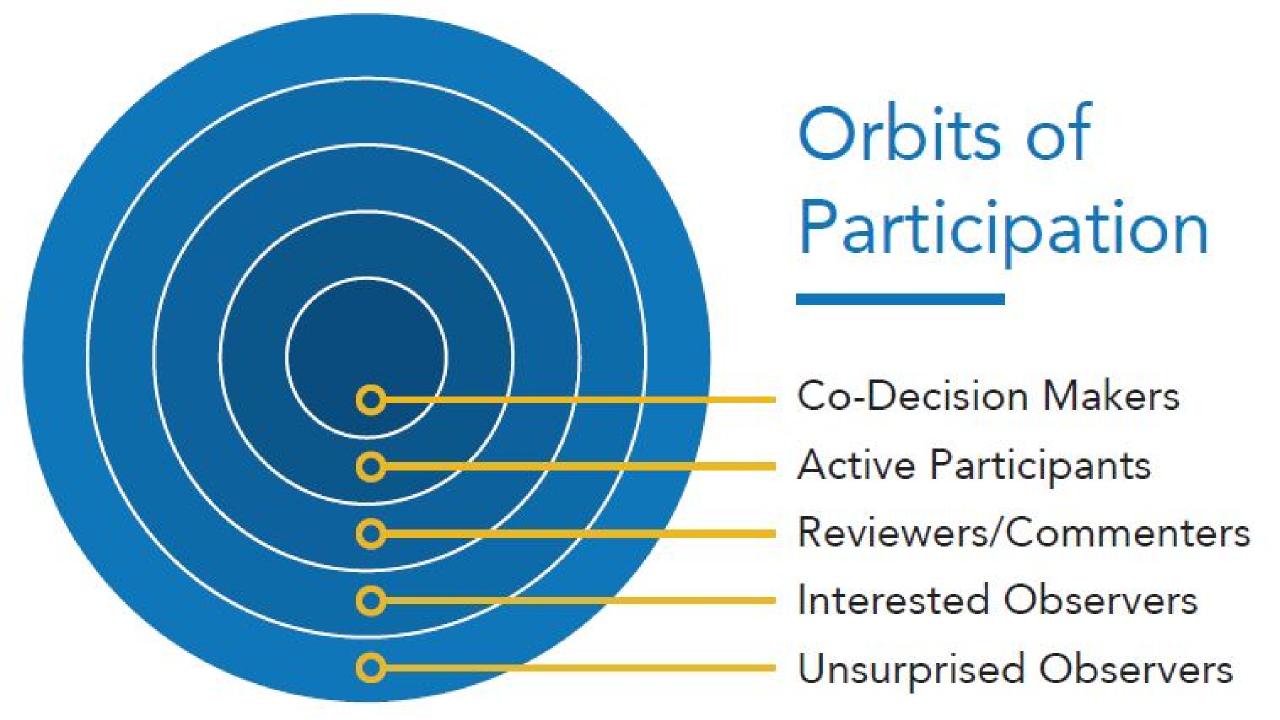

#### Stakeholder Mapping

Stakeholders are individuals, groups or organizations who may affect, be affected by, or perceive themselves to be affected by a decision, activity, or outcome of a project.