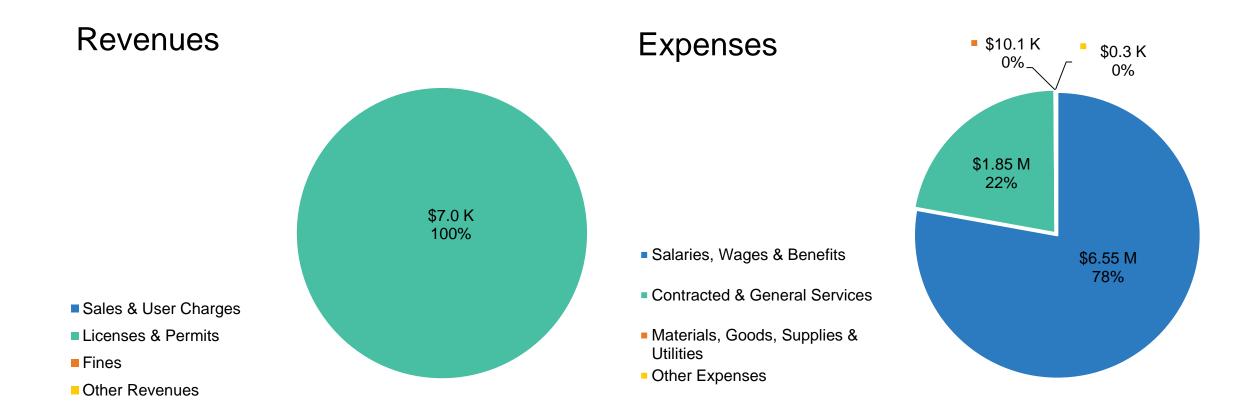

### 2020 Proposed Operating Budget

|          | 2019<br>Budget | 2019<br>Projection | 2020<br>Budget | Net<br>Change | 2021<br>Plan | 2022<br>Plan |
|----------|----------------|--------------------|----------------|---------------|--------------|--------------|
| Revenue  | 8,580          | 8,580              | 7,000          | (1,580)       | 7,000        | 7,000        |
| Expenses | 8,153,634      | 8,011,634          | 8,416,087      | 404,452       | 8,584,409    | 8,756,097    |
| Net      | (8,145,054)    | (8,003,054)        | (8,409,087)    | (406,032)     | (8,577,409)  | (8,749,097)  |